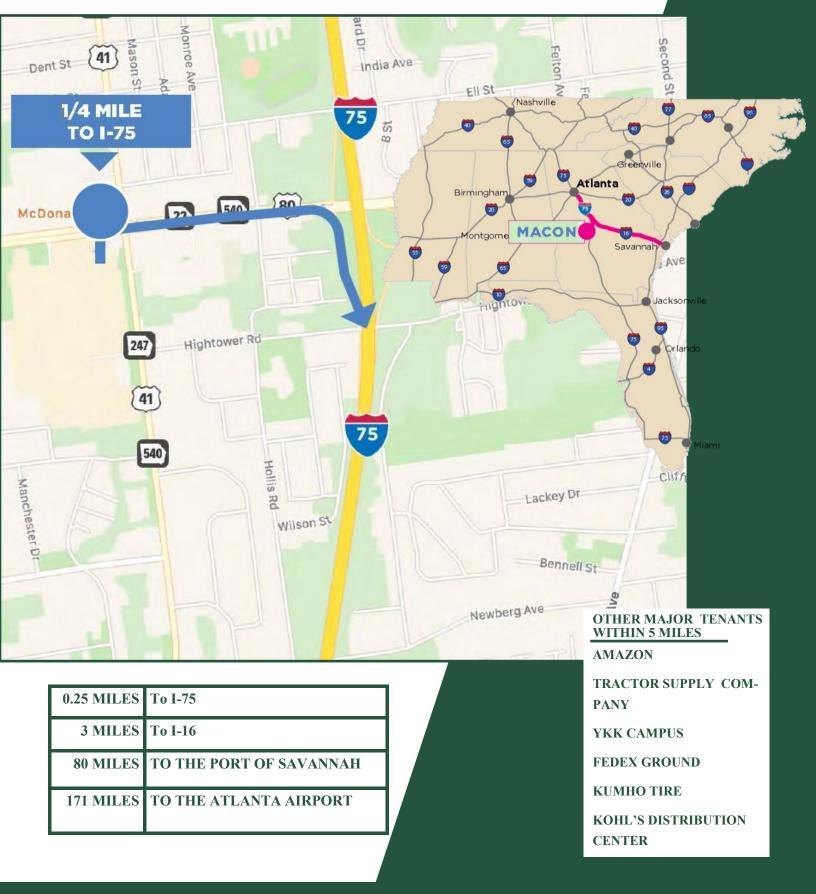

### **Location Highlights**

- 1/4 miles to I-75 | 3 Miles to I-16
- 2 Hours to Port of Savannah | 1 Hour to Atlanta
- 3 Regional and International Airports

LEASE RATE: \$4,500/ PER AC MONTHLY

FOR MORE INFORMATION CONTACT Lan Heath, Commercial Sales & Leasing 478-731-5899 (C) 478-746-9421 (O) Iheath@fickling.com