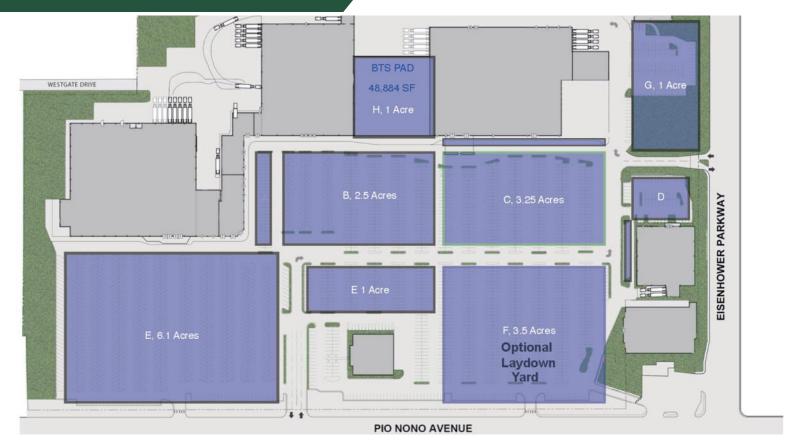

## 6.1 AC - 1 AC Available

# **Tractor Trailer/Fleet Parking**

# FENCED - LIT - PAVED MIDDLE GEORGIA INDUSTRIAL PARK

FICKLING COMPANY

Located within the logistics hub of Macon, Georgia. MGIP is a unique 390,000 SF Industrial Park that sites on 45 acres.

## **Tractor Trailer/Fleet Parking**

| Available Lots  | Acres      | <b>Total Price</b>  |
|-----------------|------------|---------------------|
| Lot B           | 2± Acres   | \$9,000.00/ per mo  |
| Lot C           | 3.25 Acres | \$14,625.00/ per mo |
| Lot E           | 1 Acres    | \$4,500.00/ per mo  |
| Lot F           | 3.5 Acres  | \$15,750.00/ per mo |
| Lot G (BTS PAD) | 1 Acres    | \$4,500.00/ per mo  |