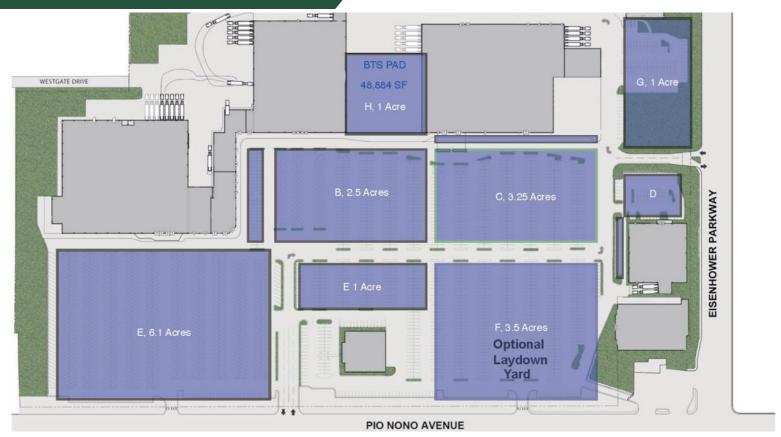

## 6.1 AC - 1 AC Available

## **Tractor Trailer/Fleet Parking**

## **Tractor Trailer/Fleet Parking**

| Available Lots  | Acres      | Total Price         |
|-----------------|------------|---------------------|
| Lot B           | 2± Acres   | \$9,000.00/ per mo  |
| Lot C           | 3.25 Acres | \$14,625.00/ per mo |
| Lot E           | 1 Acres    | \$4,500.00/ per mo  |
| Lot F           | 3.5 Acres  | \$15,750.00/ per mo |
| Lot G (BTS PAD) | 1 Acres    | \$4,500.00/ per mo  |