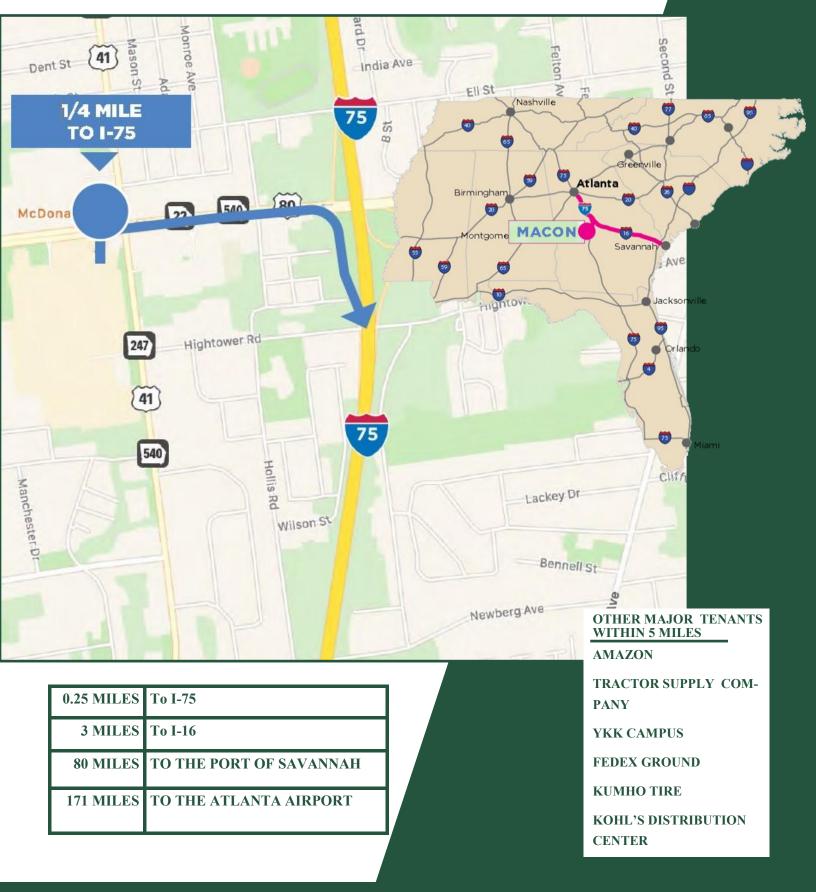

### **Location Highlights**

- 1/4 miles to I-75 | 3 Miles to I-16
- 2 Hours to Port of Savannah | 1 Hour to Atlanta
- 3 Regional and International Airports

LEASE RATE: \$4,500/ PER AC MONTHLY

FOR MORE INFORMATION CONTACT