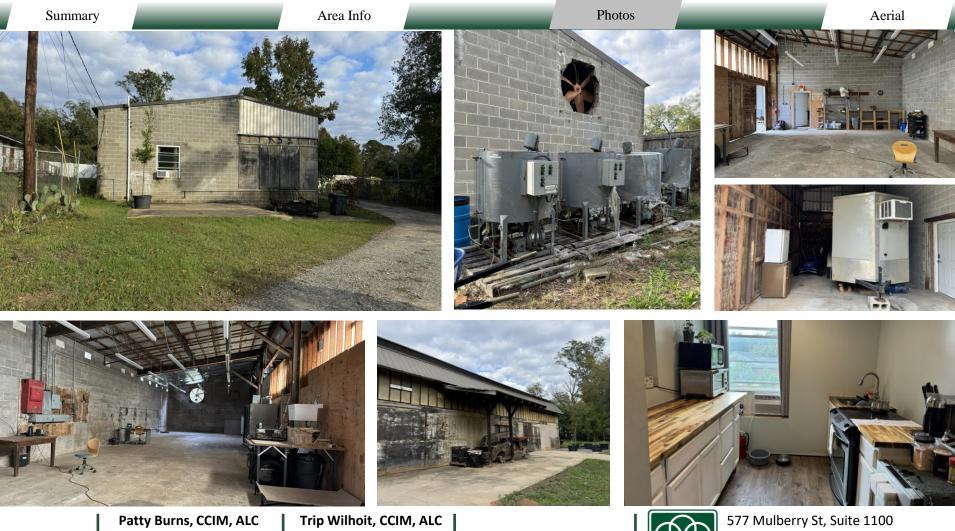

#### NOTES

Ideal location for a contactor, service company, pest control, cabinet shop, or hobbyist. Property is fenced and has 3 phase power. Office area is  $600\pm$  SF and the floorplan consist of a small kitchen, wide open office area (bullpen), and 1 restroom. Warehouse area is 2,368± SF. Property also has a floored  $600\pm$  sf attic. 15' ft drive access to property off Harrisburg Road SW.