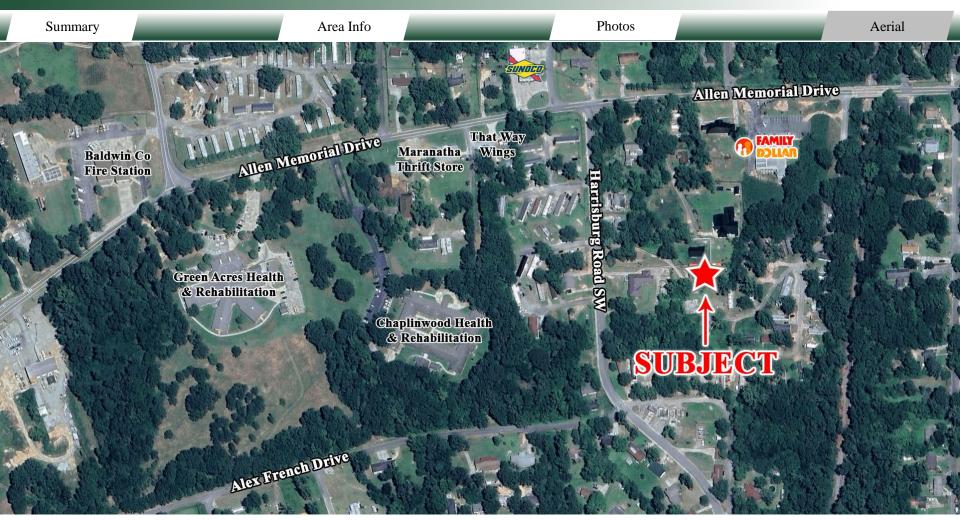

#### LOCATION

Located off Harrisburg Road SW in Milledgeville, GA. Conveniently located less than 4 miles to the Milledgeville Bypass (Hwy 441) and less than 3 miles from Downtown Milledgeville. Neighbors include Family Dollar, Sunoco Gas Station, Baldwin County Fire Station, Green Acres Health & Rehabilitation, Chaplinwood Health & Rehabilitation, Market Basket, and Maranatha Thrift Store.