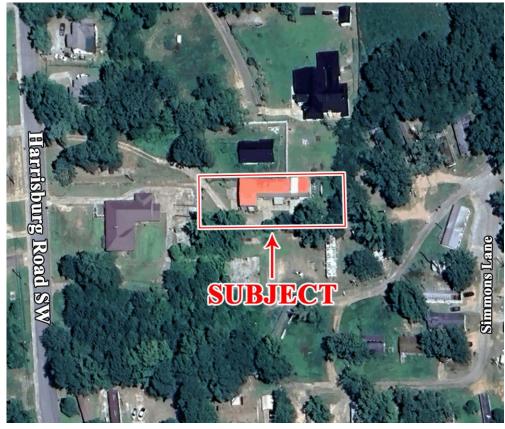

#### LOCATION

Located off Harrisburg Road SW in Milledgeville, GA. Conveniently located less than 4 miles to the Milledgeville Bypass (Hwy 441) and less than 3 miles from Downtown Milledgeville. Neighbors include Family Dollar, Sunoco Gas Station, Baldwin County Fire Station, Green Acres Health & Rehabilitation, Chaplinwood Health & Rehabilitation, Market Basket, and Maranatha Thrift Store.