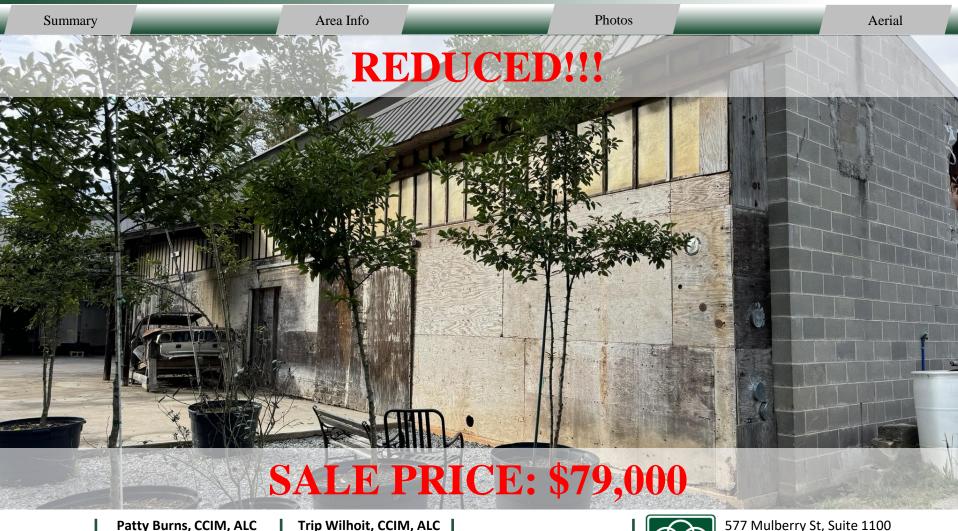

# **SALE PRICE: \$79,000**

| Demographics 2024 | 3 Mile   | 5 Miles  | 10 Miles |
|-------------------|----------|----------|----------|
| Population        | 18,211   | 26,557   | 43,384   |
| Avg HH Income     | \$55,118 | \$72,521 | \$93,406 |
| Median Age        | 31.6     | 33.2     | 37.3     |

#### NOTES

Ideal location for a contactor, service company, pest control, cabinet shop, or hobbyist. Property is fenced and has 3 phase power. Office area is  $600\pm$  SF and the floorplan consist of a small kitchen, wide open office area (bullpen), and 1 restroom. Warehouse area is 2,368± SF. Property also has a floored  $600\pm$  sf attic. 15' ft drive access to property off Harrisburg Road SW.