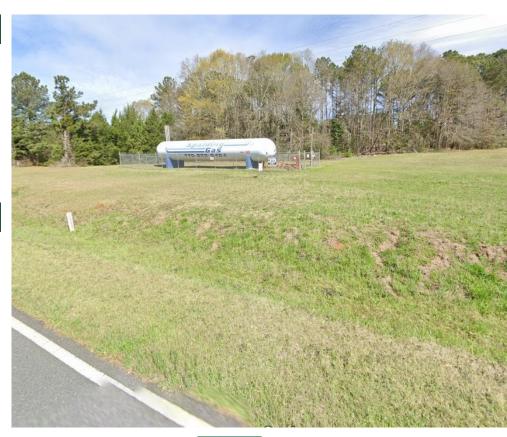

### **NOTES**

1 acre lot with commercial fence. Currently the lot houses a tank, tank will be removed prior to sale. Topography is 80% crop and 20% woodland with great frontage on Bottoms Road.