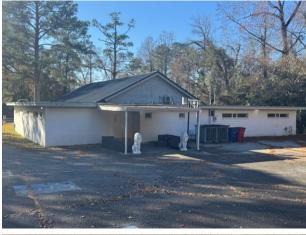

### BUILDING

**Topography:** 

**Total Size:** 

Property Address: 2430 Shurling Drive

Macon, GA 31211

County: Bibb/Jones

Frontage: 190' wide

500' deep

 $6,382 \pm SF$ 

Fairly Level

Year Built: 1970

Ceiling Height: 7' - 19' 6"

**Utilities:** Water, Three Phase Power,

Gas, & Telecom

**Parking:** 50± spaces

**Traffic Count:** Shurling Drive – 12,999 VPD

#### SITE

Site Size: 1.93 AC

**Parcel ID:** T0620359 M08C00 015

**Zoning:** R-1A

**REDUCED PRICE: \$299,000.00** 

**SALE PRICE: \$320,000.00** 

| Demographics 2024 | 1 Mile   | 3 Miles  | 5 Miles  |
|-------------------|----------|----------|----------|
| Population        | 5,976    | 22,740   | 44,097   |
| Avg HH Income     | \$57,883 | \$55,378 | \$62,477 |
| Median Age        | 37.8     | 36.9     | 35.9     |

#### **NOTES**

This sale includes two parcels totaling 1.93 acres: one parcel of 1.50 acres with a  $6,382\pm$  sq. ft. church building, and another parcel of 0.43 acres. Located in both Bibb and Jones counties, the property has excellent visibility with frontage along Shurling Drive and features a lit monument sign.