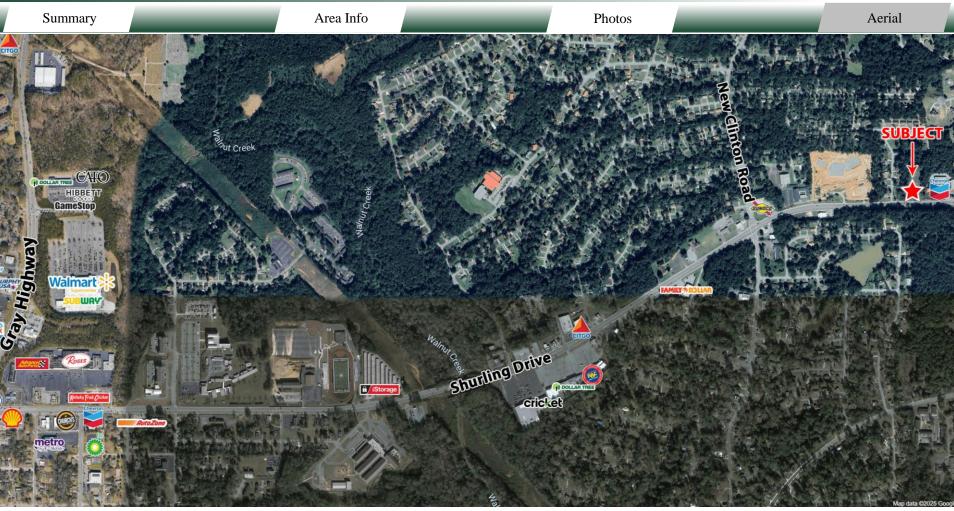

#### **LOCATION**

Property is located approximately 4 miles from Downtown Macon and 16 miles from the city of Gray. Surrounding neighbors include Family Dollar, Dollar General, Daily Dealz, iStorage, Sakura Japanese Restaurant, Cadence Bank, Georgia Army National Guard Readiness Center, Walmart, Ole Times County Buffet, Magic Mechanic Macon, Macon-Bibb County Fire Department, Richard R. Robinson Funeral Home, Georgia Environmental Protection Division, and many more businesses, retailers, and restaurants.