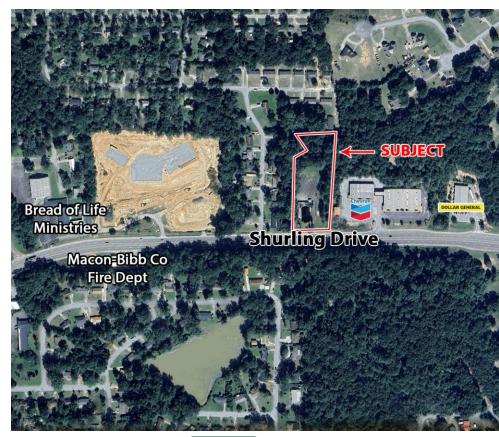

#### **LOCATION**

Property is located approximately 4 miles from Downtown Macon and 16 miles from the city of Gray. Surrounding neighbors include Family Dollar, Dollar General, Daily Dealz, iStorage, Sakura Japanese Restaurant, Cadence Bank, Georgia Army National Guard Readiness Center, Walmart, Ole Times County Buffet, Magic Mechanic Macon, Macon-Bibb County Fire Department, Richard R. Robinson Funeral Home, Georgia Environmental Protection Division, and many more businesses, retailers, and restaurants.