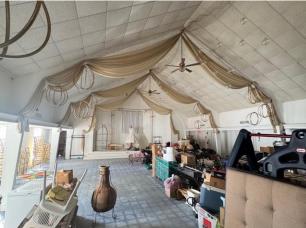

#### **NOTES**

This sale includes two parcels totaling 1.93 acres: one parcel of 1.50 acres with a  $6,382\pm$  sq. ft. church building, and another parcel of 0.43 acres. Located in both Bibb and Jones counties, the property has excellent visibility with frontage along Shurling Drive and features a lit monument sign.