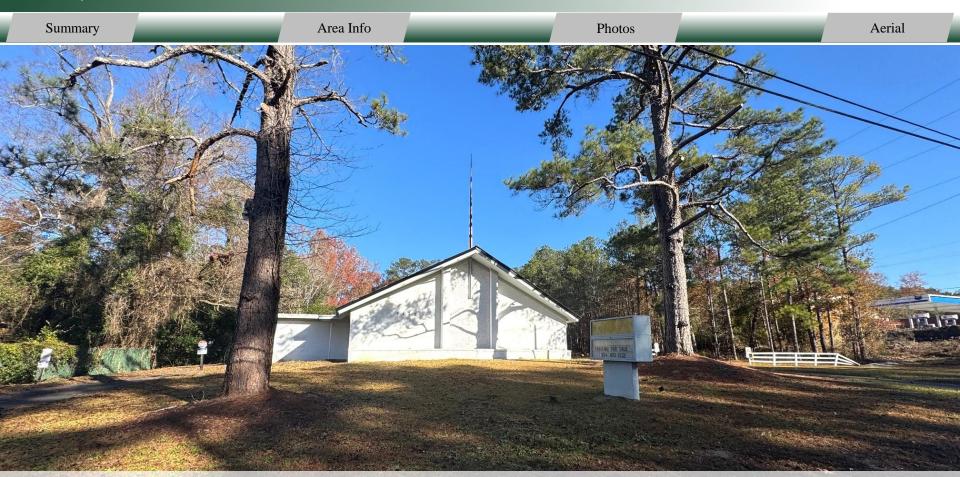

### BUILDING

**Topography:** 

**Total Size:** 

Property Address: 2430 Shurling Drive

Macon, GA 31211

County: Bibb/Jones

Frontage: 190' wide

500' deep

 $6,382 \pm SF$ 

Fairly Level

Year Built: 1970

Ceiling Height: 7' - 19' 6"

**Utilities:** Water, Three Phase Power,

Gas, & Telecom

**Parking:** 50± spaces

**Traffic Count:** Shurling Drive – 12,999 VPD

#### **NOTES**

This sale includes two parcels totaling 1.93 acres: one parcel of 1.50 acres with a  $6,382\pm$  sq. ft. church building, and another parcel of 0.43 acres. Located in both Bibb and Jones counties, the property has excellent visibility with frontage along Shurling Drive and features a lit monument sign.