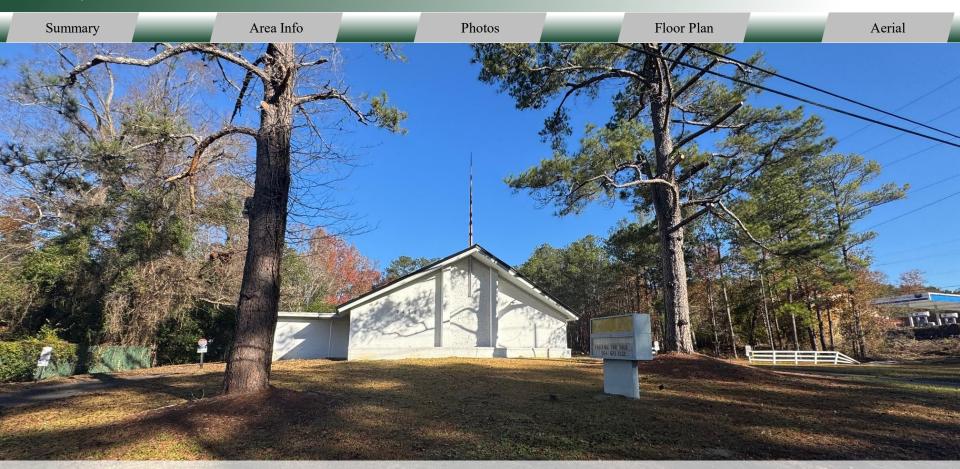

### **BUILDING**

**Total Size:** 

**Property Address:** 2430 Shurling Drive Macon, GA 31211

Bibb/Jones **County:** 

Fairly Level **Topography:** 

190' wide Frontage: 500' deep

 $6.382 \pm SF$ 

1970 **Year Built:** 

#### NOTES

This sale includes two parcels totaling 1.93 acres: one parcel of 1.50 acres with a 6,382± sq. ft. church building, and another parcel of 0.43 acres. The sanctuary portion of the building has a metal roof, the remainder of the building has a rolled-rubber flat roof, both of which were replaced in May 2023. Located in both Bibb and Jones counties, the property has excellent visibility with frontage along Shurling Drive and features a lit monument sign.