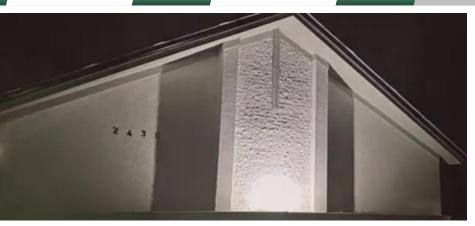

#### NOTES

This sale includes two parcels totaling 1.93 acres: one parcel of 1.50 acres with a 6,382± sq. ft. church building, and another parcel of 0.43 acres. The sanctuary portion of the building has a metal roof, the remainder of the building has a rolled-rubber flat roof, both of which were replaced in May 2023. Located in both Bibb and Jones counties, the property has excellent visibility with frontage along Shurling Drive and features a lit monument sign.