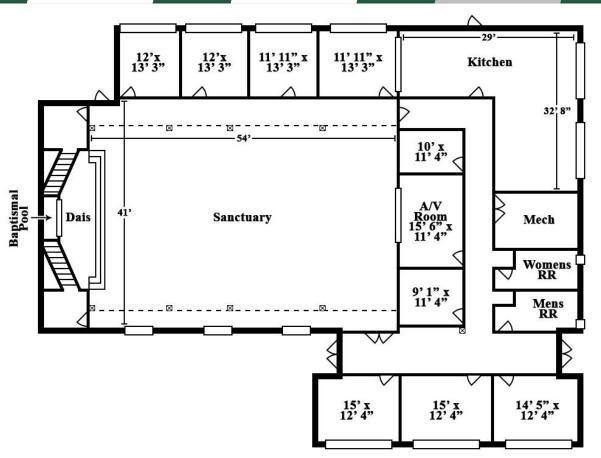

### **BUILDING**

**Total Size:** 

**Property Address:** 2430 Shurling Drive Macon, GA 31211

Bibb/Jones **County:** 

Fairly Level **Topography:** 

190' wide Frontage: 500' deep

 $6.382 \pm SF$ 

1970 **Year Built:** 

7'-19'6" **Ceiling Height:** 

**Utilities:** Water, Three Phase Power,

Gas, & Telecom

Parking:  $50\pm$  spaces

**Traffic Count:** Shurling Drive – 12,999 VPD

#### NOTES

This sale includes two parcels totaling 1.93 acres: one parcel of 1.50 acres with a 6,382± sq. ft. church building, and another parcel of 0.43 acres. The sanctuary portion of the building has a metal roof, the remainder of the building has a rolled-rubber flat roof, both of which were replaced in May 2023. Located in both Bibb and Jones counties, the property has excellent visibility with frontage along Shurling Drive and features a lit monument sign.