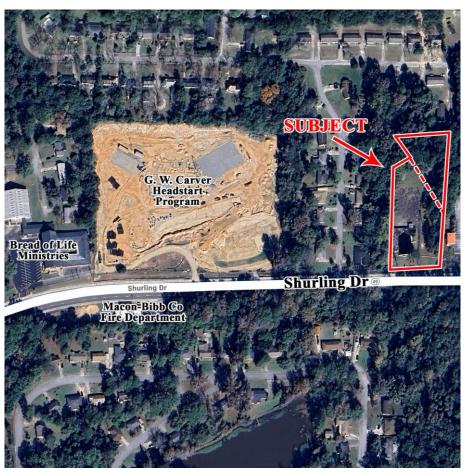

#### LOCATION

CONTACT

Property is located approximately 4 miles from Downtown Macon and 16 miles from the city of Gray. Surrounding neighbors include Family Dollar, Dollar General, Daily Dealz, iStorage, Sakura Japanese Restaurant, Cadence Bank, Georgia Army National Guard Readiness Center, Walmart, Ole Times County Buffet, Magic Mechanic Macon, Macon-Bibb County Fire Department, Richard R. Robinson Funeral Home, Georgia Environmental Protection Division, and many more businesses, retailers, and restaurants.