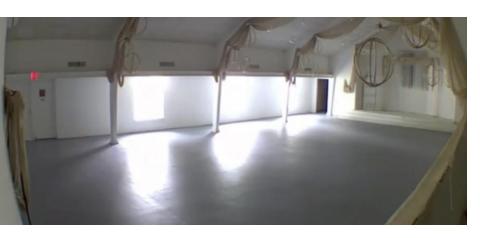

#### NOTES

This sale includes two parcels totaling 1.93 acres: one parcel of 1.50 acres with a 6,382± sq. ft. church building, and another parcel of 0.43 acres. The sanctuary portion of the building has a metal roof, the remainder of the building has a rolled-rubber flat roof, both of which were replaced in May 2023. Located in both Bibb and Jones counties, the property has excellent visibility with frontage along Shurling Drive and features a lit monument sign.