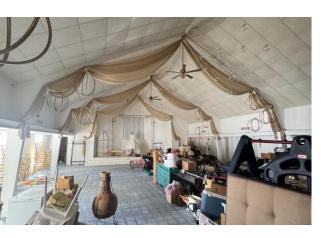

#### NOTES

This sale includes two parcels totaling 1.93 acres: one parcel of 1.50 acres with a 6,382± sq. ft. church building, and another parcel of 0.43 acres. The sanctuary portion of the building has a metal roof, the remainder of the building has a rolled-rubber flat roof, both of which were replaced in May 2023. Located in both Bibb and Jones counties, the property has excellent visibility with frontage along Shurling Drive and features a lit monument sign.