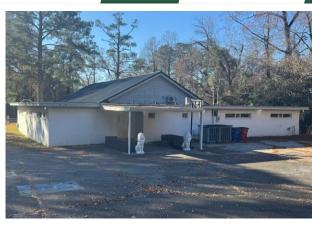

### **BUILDING**

**Total Size:** 

**Property Address:** 2430 Shurling Drive Macon, GA 31211

Bibb/Jones **County:** 

Fairly Level **Topography:** 

190' wide Frontage: 500' deep

 $6.382 \pm SF$ 

1970 **Year Built:** 

#### NOTES

This sale includes two parcels totaling 1.93 acres: one parcel of 1.50 acres with a 6,382± sq. ft. church building, and another parcel of 0.43 acres. The sanctuary portion of the building has a metal roof, the remainder of the building has a rolled-rubber flat roof, both of which were replaced in May 2023. Located in both Bibb and Jones counties, the property has excellent visibility with frontage along Shurling Drive and features a lit monument sign.