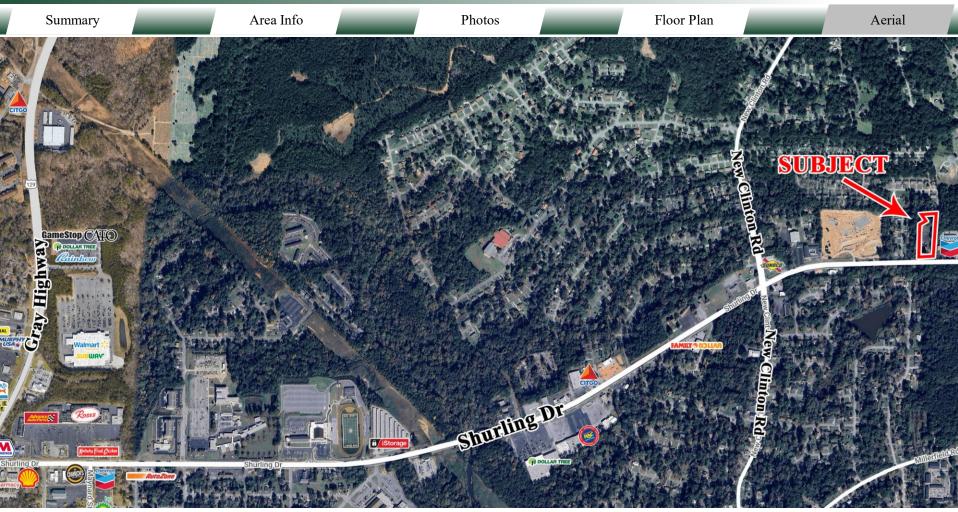

#### LOCATION

CONTACT

Property is located approximately 4 miles from Downtown Macon and 16 miles from the city of Gray. Surrounding neighbors include Family Dollar, Dollar General, Daily Dealz, iStorage, Sakura Japanese Restaurant, Cadence Bank, Georgia Army National Guard Readiness Center, Walmart, Ole Times County Buffet, Magic Mechanic Macon, Macon-Bibb County Fire Department, Richard R. Robinson Funeral Home, Georgia Environmental Protection Division, and many more businesses, retailers, and restaurants.