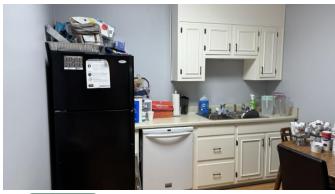

#### **PROPERTY**

Property has lobby, nine (9) offices, two (2) restrooms, training/conference room, work room, retail showrooms, break room (with refrigerator, stove, dishwasher, microwave, and sink), supply closets, IT closet, and warehouse space. Space could be divided, 2 separate electrical meters on site.