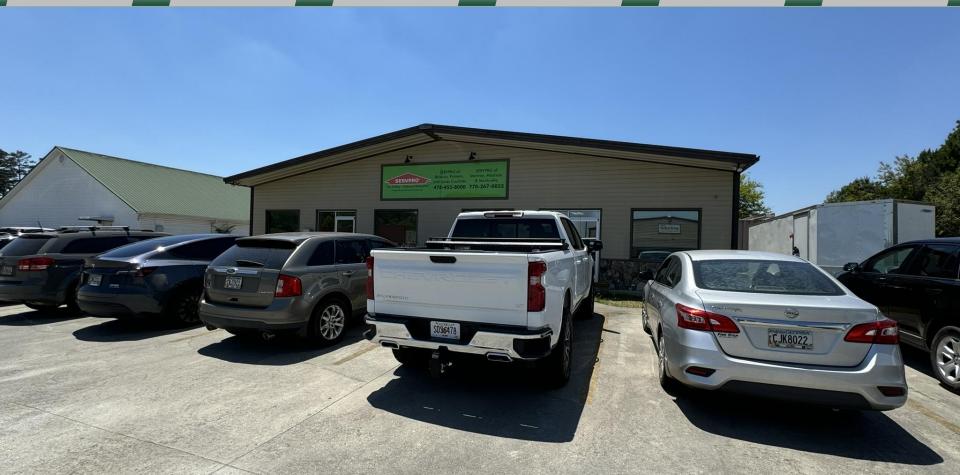

### **BUILDING**

Property Address: 110 Chase Court

Milledgeville, GA 31061

County: Baldwin

Year Built: 2001

Total Size: 4,800 SF

**Utilities:** All Available

**Parking:** 8 paved at front, gravel at rear

**Traffic Count:** Roberson Mill Rd - 20,800 VPD