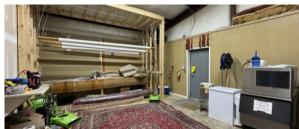

#### **PROPERTY**

Property has lobby, nine (9) offices, two (2) restrooms, training/conference room, work room, retail showrooms, break room (with refrigerator, stove, dishwasher, microwave, and sink), supply closets, IT closet, and warehouse space. Space could be divided, 2 separate electrical meters on site.