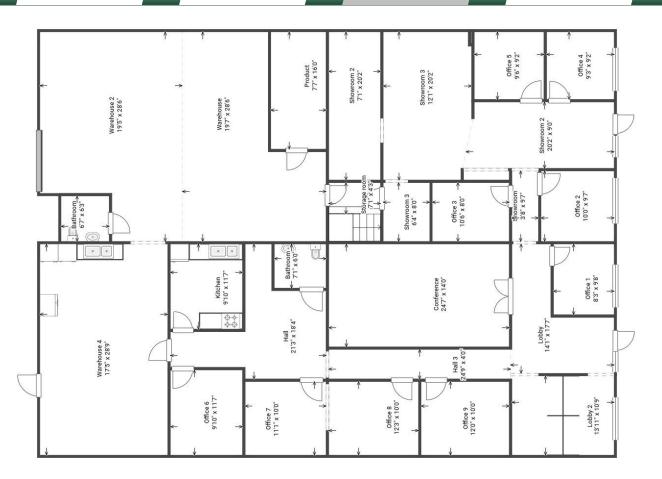

#### **PROPERTY**

Property has lobby, nine (9) offices, two (2) restrooms, training/conference room, work room, retail showrooms, break room (with refrigerator, stove, dishwasher, microwave, and sink), supply closets, IT closet, and warehouse space. Space could be divided, 2 separate electrical meters on site.