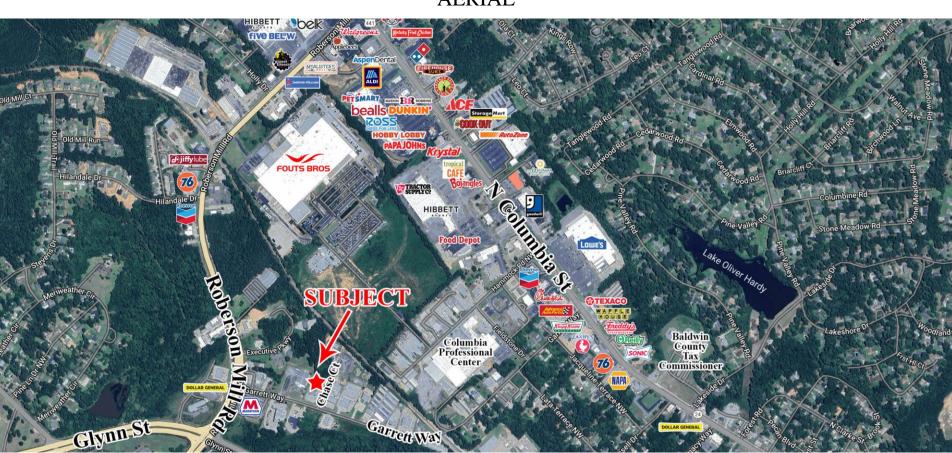

### **AERIAL**

CONTACT

Patty Burns, CCIM, ALC 478-746-9421 Office 478-951-5100 Cell patty@fickling.com Trip Wilhoit, CCIM, ALC 478-746-9421 Office 478-960-4080 Cell trip@fickling.com

Summary Area Info Photos Floor Plans Aerial Site Map

### LOCATION

Nearby businesses include Citizens Bank of the South, The Union-Recorder, El Tequila Mexican restaurant, Eagle Self Storage, Dollar General, Post Office, Central Georgia Technical College. Location has easy access to North Columbia Street, with many retail and restaurant establishments.