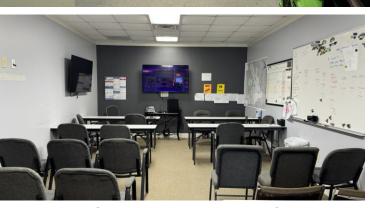

#### **PROPERTY**

Property has lobby, nine (9) offices, two (2) restrooms, training/conference room, work room, retail showrooms, break room (with refrigerator, stove, dishwasher, microwave, and sink), supply closets, IT closet, and warehouse space. Space could be divided, 2 separate electrical meters on site.