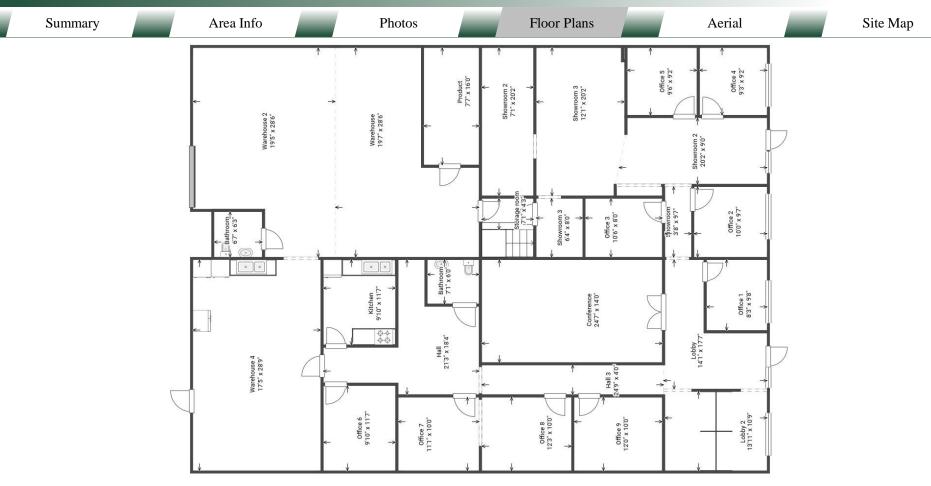

### PROPERTY

Summary

Property has lobby, nine (9) offices, two (2) restrooms, training/conference room, work room, retail showrooms, break room (with refrigerator, stove, dishwasher, microwave, and sink), supply closets, IT closet, and warehouse space. Space could be divided, 2 separate electrical meters on site.

trip@fickling.com

\*Floorplan has no load bearing walls, can be opened to provide more warehouse space.

CONTACT

Patty Burns, CCIM, ALC 478-746-9421 Office 478-951-5100 Cell patty@fickling.com Trip Wilhoit, CCIM, ALC 478-746-9421 Office 478-960-4080 Cell trip@fickling.com