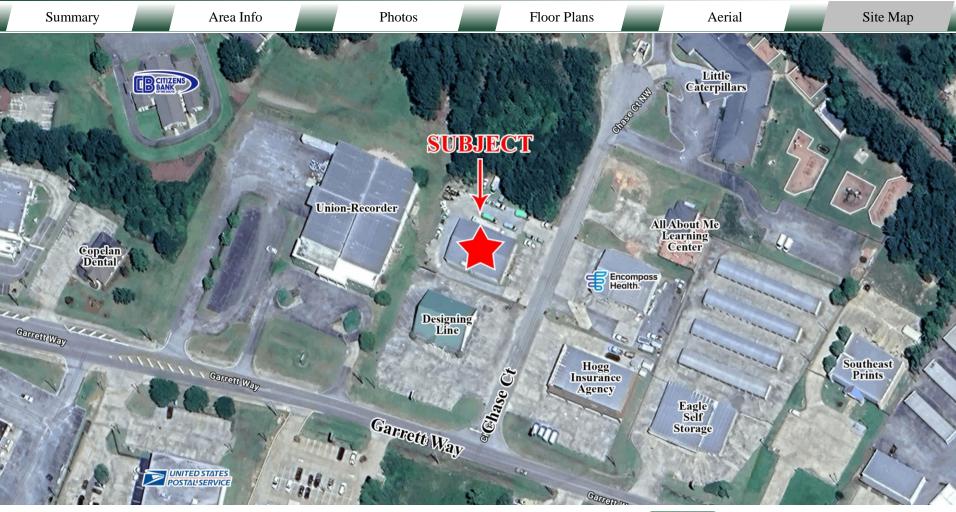

### LOCATION

Floor Plans

Nearby businesses include Citizens Bank of the South, The Union-Recorder, El Tequila Mexican restaurant, Eagle Self Storage, Dollar General, Post Office, Central Georgia Technical College. Location has easy access to North Columbia Street, with many retail and restaurant establishments.