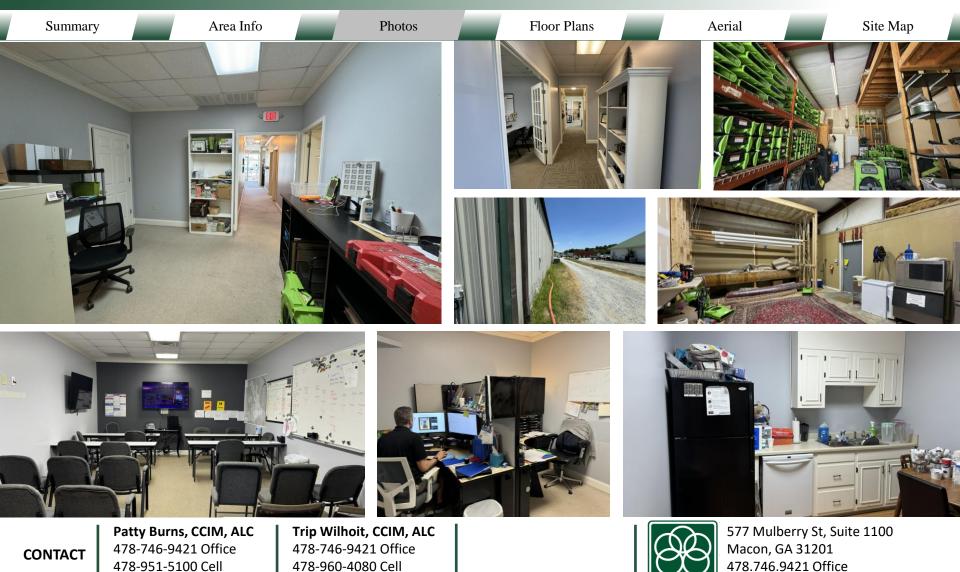

### PROPERTY

Summary

Property has lobby, nine (9) offices, two (2) restrooms, training/conference room, work room, retail showrooms, break room (with refrigerator, stove, dishwasher, microwave, and sink), supply closets, IT closet, and warehouse space. Space could be divided, 2 separate electrical meters on site.