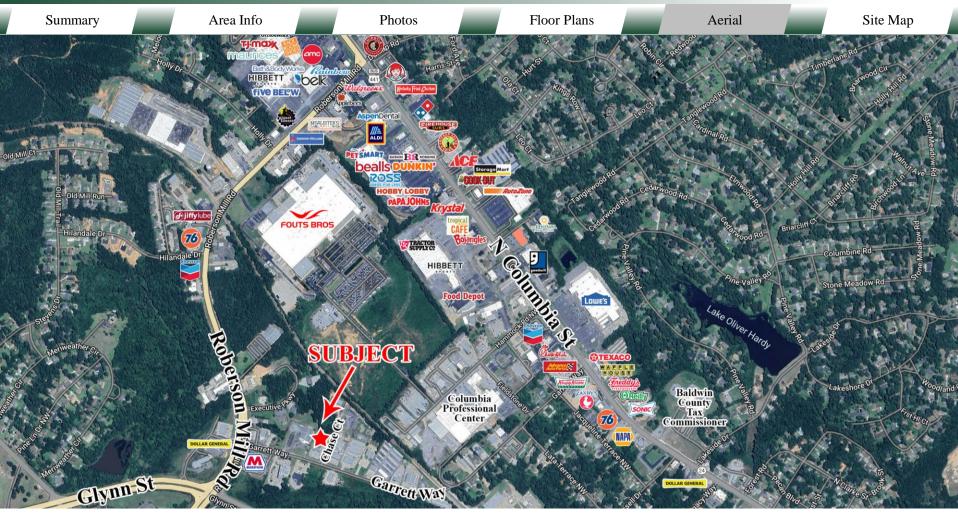

### **AREA INFORMATION**

### LOCATION

Floor Plans

Nearby businesses include Citizens Bank of the South, The Union-Recorder, El Tequila Mexican restaurant, Eagle Self Storage, Dollar General, Post Office, Central Georgia Technical College. Location has easy access to North Columbia Street, with many retail and restaurant establishments.