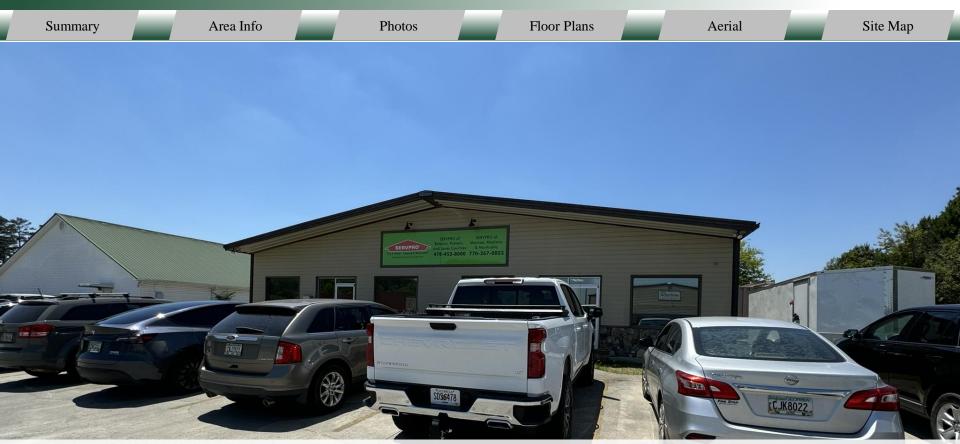

# **PROPERTY INFORMATION**

Summary

| BUILDING          |                                            |
|-------------------|--------------------------------------------|
| Property Address: | 110 Chase Court<br>Milledgeville, GA 31061 |
| County:           | Baldwin                                    |
| Year Built:       | 2001                                       |
| Total Size:       | 4,800 SF                                   |
| Utilities:        | All Available                              |
| Parking:          | 8 paved at front, gravel at rear           |
| Traffic Count:    | Roberson Mill Rd - 20,800 VPD              |

### Site Size: $0.46\pm$ Acres **Parcel ID:** M34 002 **Zoning:** None – Located in Baldwin County