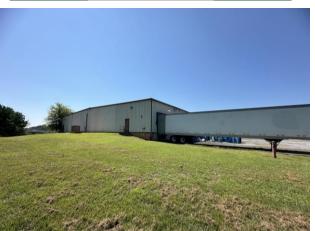

21,714 SF Total

Office: 3.000 SF

Baldwin

**Masonry** 

Warehouse: 18,714 SF

Taxes: \$6,299.55 (Est. 2024)

**Federal Opportunity Zone:** Yes, Zone 13009970400

**Year Built:** 1991

#### **BUILDING**

21,714 SF Flex building available for sale. Property has approximately 3,000 SF of office space and 18,714 SF of warehouse space with 2 dock high doors. Situated on 5.50 acres and offers 20 surface parking spaces.