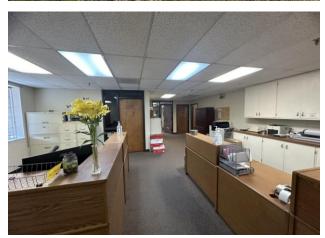

#### **BUILDING**

21,714 SF Flex building available for sale. Property has approximately 3,000 SF of office space and 18,714 SF of warehouse space with 2 dock high doors. Situated on 5.50 acres and offers 20 surface parking spaces.