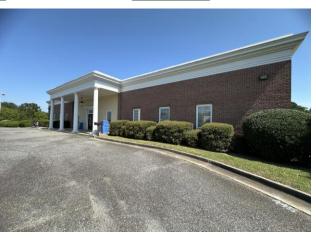

#### **BUILDING**

21,714 SF Flex building available for sale. Property has approximately 3,000 SF of office space and 18,714 SF of warehouse space with 2 dock high doors. Situated on 5.50 acres and offers 20 surface parking spaces.

#### LOCATION

Located in a prime location just off of Highway 441 (N Columbia St), the main retail corridor in Milledgeville. Surrounding neighbors include US Post Office Annex, Complete Auto Care, U-Haul, Smyrna Truck, Fouts Bros, BASF Chemical Warehouse, Chambers Oil Co, Baker Disturbing, Central Georgia Tech College, Lowe's, Zaxby's and many more retailers, restaurants, and professional, industrial, and medical businesses.