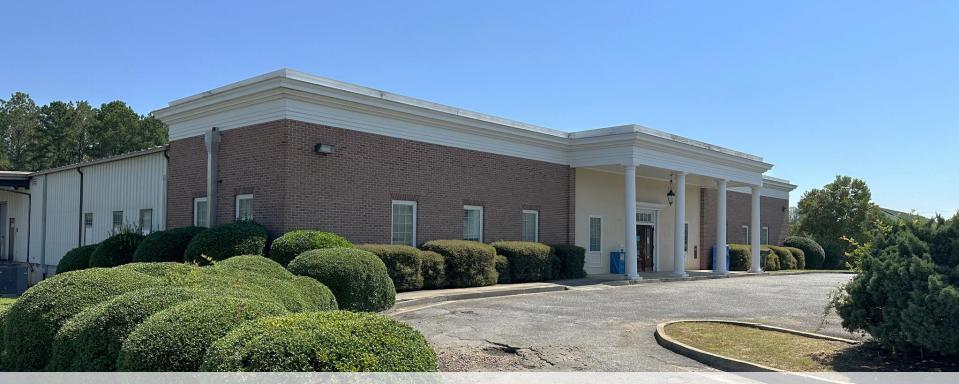

#### **BUILDING**

21,714 SF Flex building available for sale. Property has approximately 3,000 SF of office space and 18,714 SF of warehouse space with 2 dock high doors. Situated on 5.50 acres and offers 20 surface parking spaces.

#### LOCATION

Located in a prime location just off of Highway 441 (N Columbia St), the main retail corridor in Milledgeville. Surrounding neighbors include US Post Office Annex, Complete Auto Care, U-Haul, Smyrna Truck, Fouts Bros, BASF Chemical Warehouse, Chambers Oil Co, Baker Disturbing, Central Georgia Tech College, Lowe's, Zaxby's and many more retailers, restaurants, and professional, industrial, and medical businesses.