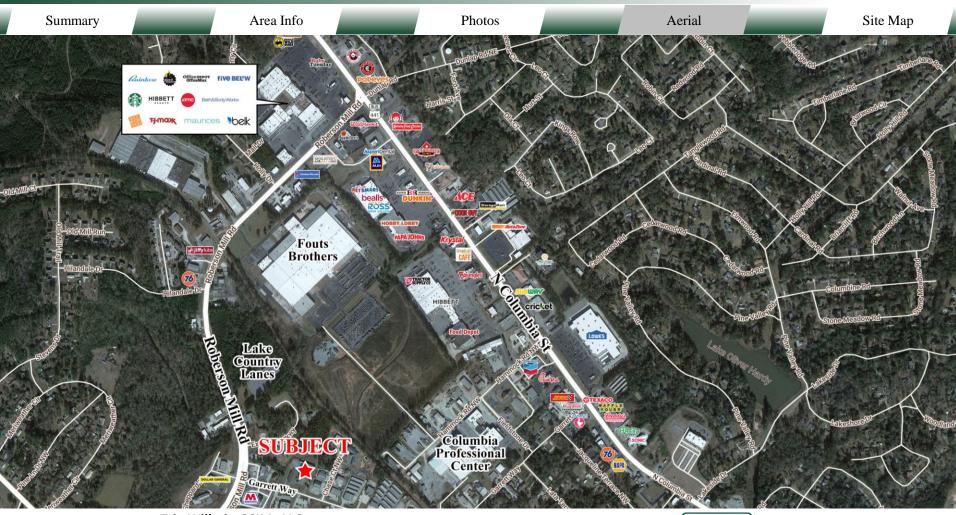

#### LOCATION

Located in a prime location just off of Highway 441 (N Columbia St), the main retail corridor in Milledgeville. Surrounding neighbors include US Post Office Annex, Complete Auto Care, U-Haul, Smyrna Truck, Fouts Bros, BASF Chemical Warehouse, Chambers Oil Co, Baker Disturbing, Central Georgia Tech College, Lowe's, Zaxby's and many more retailers, restaurants, and professional, industrial, and medical businesses.