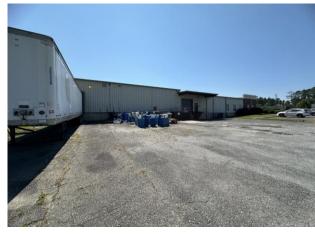

21,714 SF Total

Office: 3.000 SF

Baldwin

**Masonry** 

Warehouse: 18,714 SF

Taxes: \$6,299.55 (Est. 2024)

**Federal Opportunity Zone:** Yes, Zone 13009970400

**Year Built:** 1991

#### **BUILDING**

21,714 SF Flex building available for sale. Property has approximately 3,000 SF of office space and 18,714 SF of warehouse space with 2 dock high doors. Situated on 5.50 acres and offers 20 surface parking spaces.