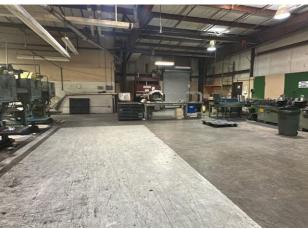

#### **BUILDING**

21,714 SF Flex building available for sale. Property has approximately 3,000 SF of office space and 18,714 SF of warehouse space with 2 dock high doors. Situated on 5.50 acres and offers 20 surface parking spaces.