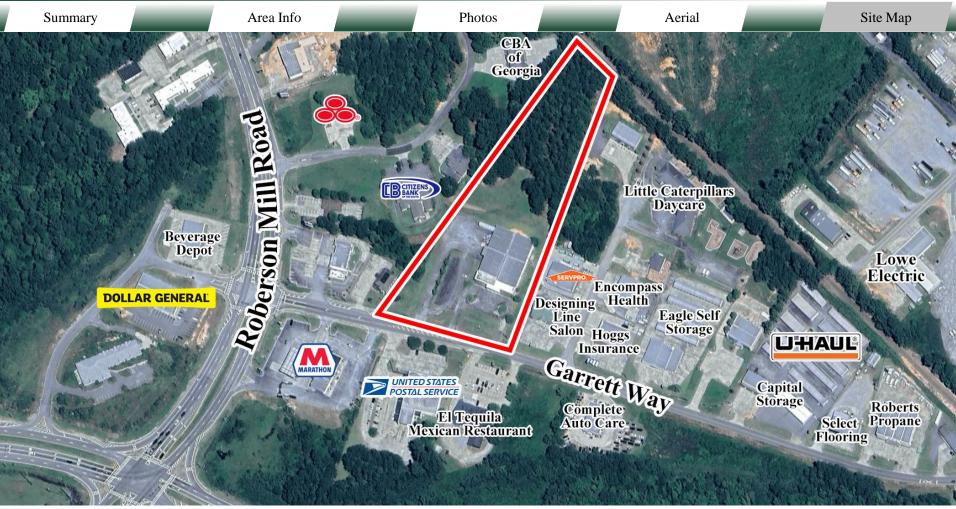

### PROPERTY INFORMATION

**County:** 

**Total Size:** 

**Construction:** 

patty@fickling.com

BUILDING Address:

165 Garrett Way

Milledgeville, GA 31061

#### LOCATION

Located in a prime location just off of Highway 441 (N Columbia St), the main retail corridor in Milledgeville. Surrounding neighbors include US Post Office Annex, Complete Auto Care, U-Haul, Smyrna Truck, Fouts Bros, BASF Chemical Warehouse, Chambers Oil Co, Baker Disturbing, Central Georgia Tech College, Lowe's, Zaxby's and many more retailers, restaurants, and professional, industrial, and medical businesses.