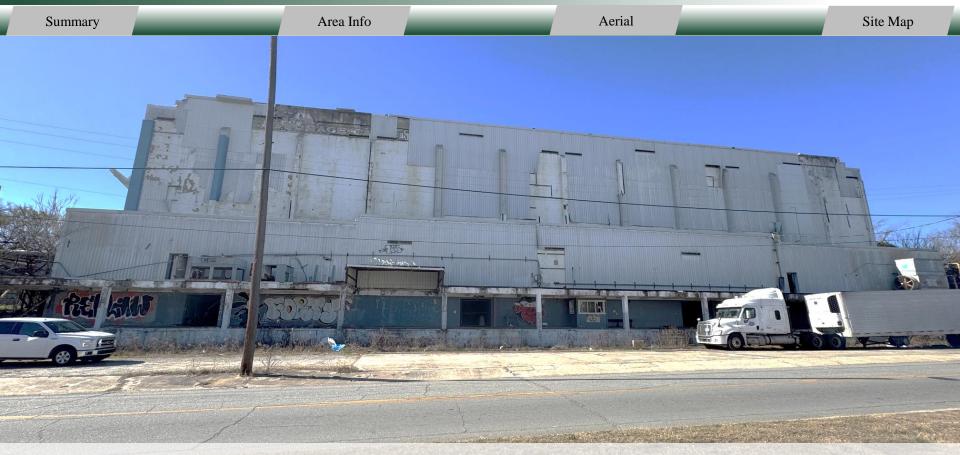

#### **NOTES**

Value-Add Opportunity: A 92,811 SF freestanding warehouse with 3± loading docks, previously operated as a cold storage facility. The building is in a dilapidated condition and requires repairs. Situated on a 2.24-acre lot, the property offers 18 parking spaces and a truck turnaround area.