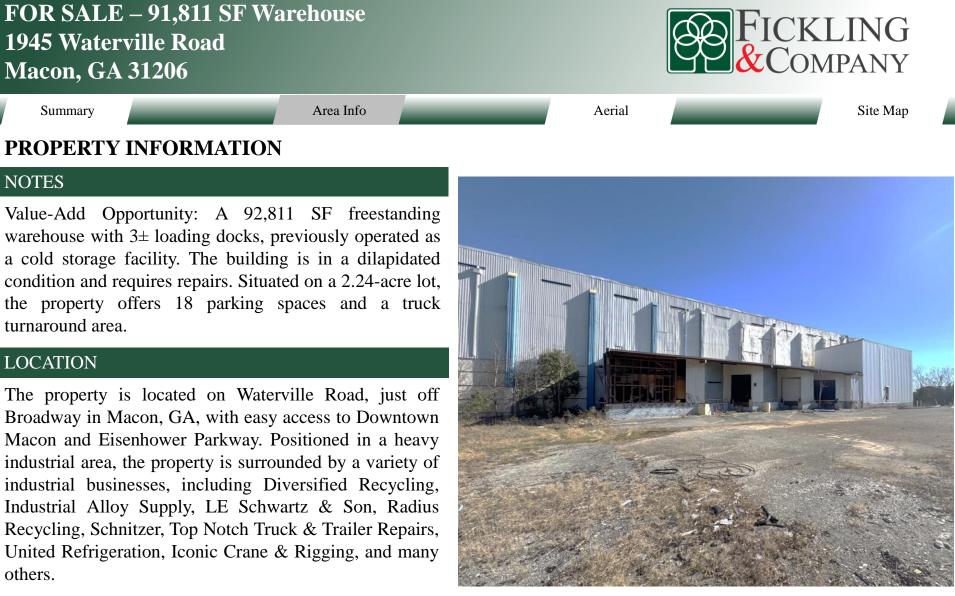

## FOR SALE – 91,811 SF Warehouse 1945 Waterville Road Macon, GA 31206

577 Mulberry St, Suite 1100 Macon, GA 31201 478.746.9421 Office https://commercial.fickling.com

| FOR SALE – 91,811 SF Warehouse<br>1945 Waterville Road<br>Macon, GA 31206 |                                         |                                 | FICKLING<br>COMPANY           |          |            |
|---------------------------------------------------------------------------|-----------------------------------------|---------------------------------|-------------------------------|----------|------------|
| Summary                                                                   | Area Info                               | Aerial                          |                               |          | Site Map   |
| PROPERTY INFORMATION                                                      |                                         |                                 |                               |          |            |
| BUILDING                                                                  |                                         | SITE                            |                               |          |            |
| Property Address:                                                         | 1945 Waterville Road<br>Macon, GA 31206 | Site Size:                      | 2.24 AC                       |          |            |
|                                                                           |                                         | Parcel ID:                      |                               |          | Q084-0177  |
| County:                                                                   | Bibb                                    | Zoning:                         |                               |          | <b>M-1</b> |
| Year Built:                                                               | 1960                                    | Topography:                     | Sloped on back, level at road |          |            |
|                                                                           | 92,811 SF                               | REDUCEI                         | <b>PRIC</b>                   | E: \$400 | ,000.00    |
| Total Size:                                                               |                                         | <b>SALE PRICE: \$600,000.00</b> |                               |          |            |
| Utilities:                                                                | Power                                   |                                 |                               |          |            |
| Parking:                                                                  | 18 Parking Spaces                       | Demographics 2024               | 1 Mile                        | 3 Miles  | 5 Miles    |
|                                                                           |                                         | Population                      | 4,764                         | 38,023   | 83,111     |
| Loading Docks:                                                            | 3±                                      | Avg HH Income                   | \$38,921                      | \$48,807 | \$56,595   |
| Taxes:                                                                    | 2025 Est \$22,156.25                    | Median Age                      | 29.6                          | 33.9     | 34.2       |
|                                                                           |                                         |                                 |                               |          |            |