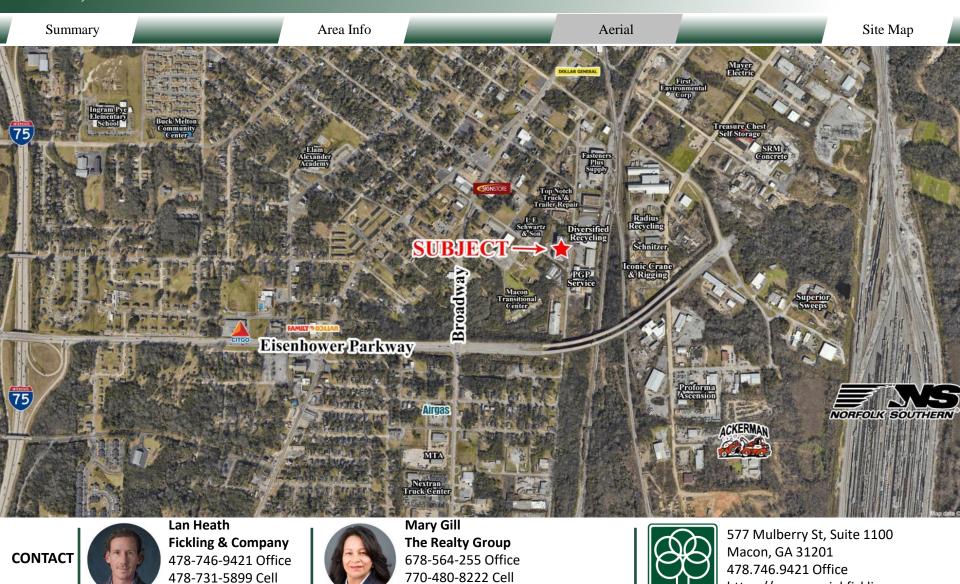

## FOR SALE – 91,811 SF Warehouse 1945 Waterville Road Macon, GA 31206

577 Mulberry St, Suite 1100 Macon, GA 31201 478.746.9421 Office https://commercial.fickling.com

| FOR SALE – 91,811 SF Warehouse<br>1945 Waterville Road<br>Macon, GA 31206 |                                         |                                 | FICKLING<br>COMPANY           |          |            |
|---------------------------------------------------------------------------|-----------------------------------------|---------------------------------|-------------------------------|----------|------------|
| Summary                                                                   | Area Info                               | Aerial                          |                               |          | Site Map   |
| PROPERTY INFORMATION                                                      |                                         |                                 |                               |          |            |
| BUILDING                                                                  |                                         | SITE                            |                               |          |            |
| Property Address:                                                         | 1945 Waterville Road<br>Macon, GA 31206 | Site Size:                      | 2.24 AC                       |          |            |
|                                                                           |                                         | Parcel ID:                      |                               |          | Q084-0177  |
| County:                                                                   | Bibb                                    | Zoning:                         |                               |          | <b>M-1</b> |
| Year Built:                                                               | 1960                                    | Topography:                     | Sloped on back, level at road |          |            |
|                                                                           | 92,811 SF                               | REDUCEI                         | <b>PRIC</b>                   | E: \$400 | ,000.00    |
| Total Size:                                                               |                                         | <b>SALE PRICE: \$600,000.00</b> |                               |          |            |
| Utilities:                                                                | Power                                   |                                 |                               |          |            |
| Parking:                                                                  | 18 Parking Spaces                       | Demographics 2024               | 1 Mile                        | 3 Miles  | 5 Miles    |
|                                                                           |                                         | Population                      | 4,764                         | 38,023   | 83,111     |
| Loading Docks:                                                            | 3±                                      | Avg HH Income                   | \$38,921                      | \$48,807 | \$56,595   |
| Taxes:                                                                    | 2025 Est \$22,156.25                    | Median Age                      | 29.6                          | 33.9     | 34.2       |
|                                                                           |                                         |                                 |                               |          |            |