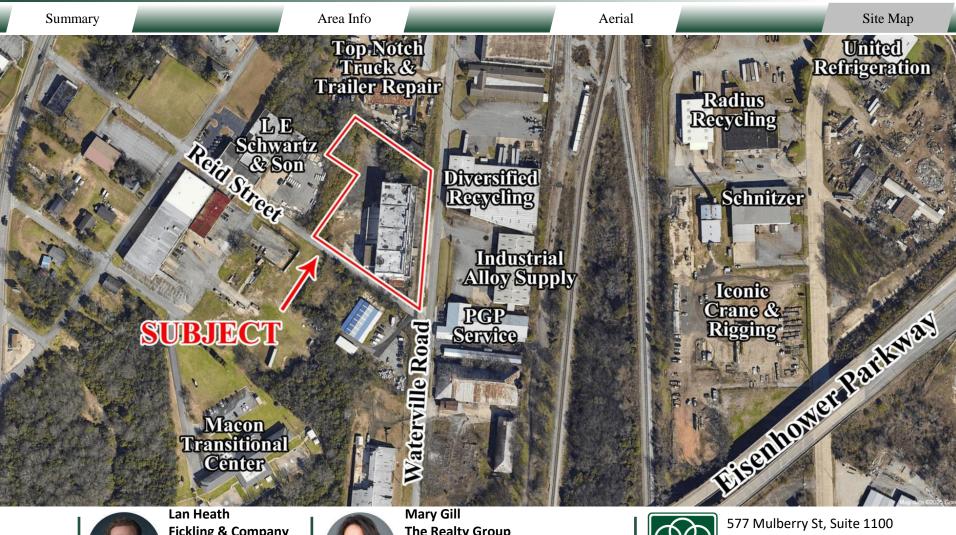

## FOR SALE – 91,811 SF Warehouse 1945 Waterville Road Macon, GA 31206

577 Mulberry St, Suite 1100 Macon, GA 31201 478.746.9421 Office https://commercial.fickling.com

| FOR SALE – 91,811 SF Warehouse<br>1945 Waterville Road<br>Macon, GA 31206 |                                         |                                 | FICKLING<br>COMPANY           |          |            |
|---------------------------------------------------------------------------|-----------------------------------------|---------------------------------|-------------------------------|----------|------------|
| Summary                                                                   | Area Info                               | Aerial                          |                               |          | Site Map   |
| PROPERTY INFORMATION                                                      |                                         |                                 |                               |          |            |
| BUILDING                                                                  |                                         | SITE                            |                               |          |            |
| Property Address:                                                         | 1945 Waterville Road<br>Macon, GA 31206 | Site Size:                      | 2.24 AC                       |          |            |
|                                                                           |                                         | Parcel ID:                      |                               |          | Q084-0177  |
| County:                                                                   | Bibb                                    | Zoning:                         |                               |          | <b>M-1</b> |
| Year Built:                                                               | 1960                                    | Topography:                     | Sloped on back, level at road |          |            |
|                                                                           | 92,811 SF                               | REDUCEI                         | <b>PRIC</b>                   | E: \$400 | ,000.00    |
| Total Size:                                                               |                                         | <b>SALE PRICE: \$600,000.00</b> |                               |          |            |
| Utilities:                                                                | Power                                   |                                 |                               |          |            |
| Parking:                                                                  | 18 Parking Spaces                       | Demographics 2024               | 1 Mile                        | 3 Miles  | 5 Miles    |
|                                                                           |                                         | Population                      | 4,764                         | 38,023   | 83,111     |
| Loading Docks:                                                            | 3±                                      | Avg HH Income                   | \$38,921                      | \$48,807 | \$56,595   |
| Taxes:                                                                    | 2025 Est \$22,156.25                    | Median Age                      | 29.6                          | 33.9     | 34.2       |
|                                                                           |                                         |                                 |                               |          |            |