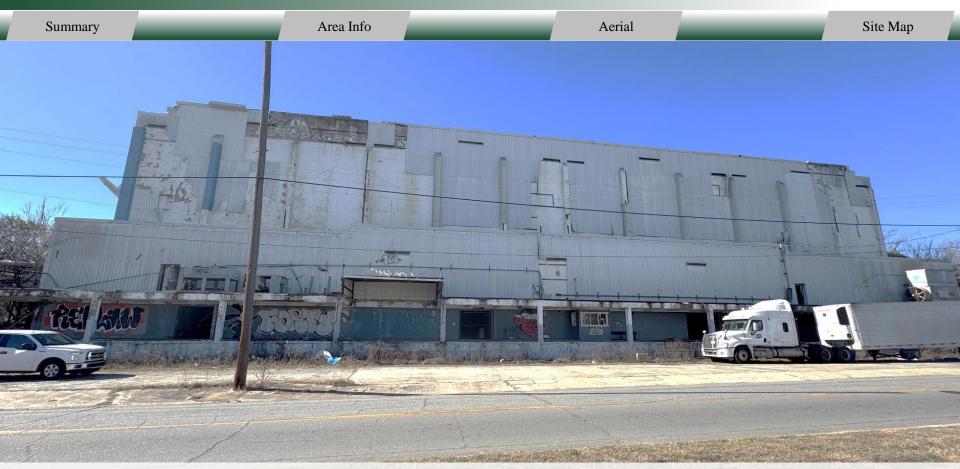

## FOR SALE – 91,811 SF Warehouse 1945 Waterville Road Macon, GA 31206

577 Mulberry St, Suite 1100 Macon, GA 31201 478.746.9421 Office https://commercial.fickling.com

| FOR SALE – 91,811 SF Warehouse<br>1945 Waterville Road<br>Macon, GA 31206 |                                         |                                 | FICKLING<br>COMPANY           |          |            |
|---------------------------------------------------------------------------|-----------------------------------------|---------------------------------|-------------------------------|----------|------------|
| Summary                                                                   | Area Info                               | Aerial                          |                               |          | Site Map   |
| PROPERTY INFORMATION                                                      |                                         |                                 |                               |          |            |
| BUILDING                                                                  |                                         | SITE                            |                               |          |            |
| Property Address:                                                         | 1945 Waterville Road<br>Macon, GA 31206 | Site Size:                      | 2.24 AC                       |          |            |
|                                                                           |                                         | Parcel ID:                      |                               |          | Q084-0177  |
| County:                                                                   | Bibb                                    | Zoning:                         |                               |          | <b>M-1</b> |
| Year Built:                                                               | 1960                                    | Topography:                     | Sloped on back, level at road |          |            |
|                                                                           | 92,811 SF                               | REDUCEI                         | <b>PRIC</b>                   | E: \$400 | ,000.00    |
| Total Size:                                                               |                                         | <b>SALE PRICE: \$600,000.00</b> |                               |          |            |
| Utilities:                                                                | Power                                   |                                 |                               |          |            |
| Parking:                                                                  | 18 Parking Spaces                       | Demographics 2024               | 1 Mile                        | 3 Miles  | 5 Miles    |
|                                                                           |                                         | Population                      | 4,764                         | 38,023   | 83,111     |
| Loading Docks:                                                            | 3±                                      | Avg HH Income                   | \$38,921                      | \$48,807 | \$56,595   |
| Taxes:                                                                    | 2025 Est \$22,156.25                    | Median Age                      | 29.6                          | 33.9     | 34.2       |
|                                                                           |                                         |                                 |                               |          |            |