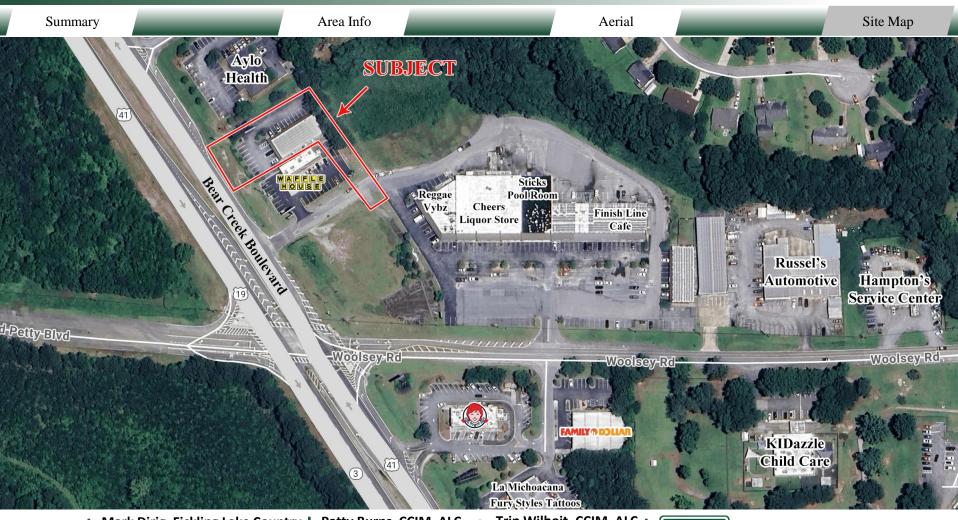

#### **LOCATION**

Located less than 5 minutes from Atlanta Motor Speedway and the Target Distribution Center. Other surrounding neighbors include Waffle House, Aylo Health – Primary Care at Hampton, Family Dollar, Wendy's, and the Federal Aviation Administration.