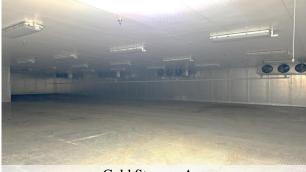

Floor Plans

Aerial

Site Map

Storage

Cold Storage Area

The interior layout reflects the intended use. As shown on the floor plans (page 6), the interior is subdivided into a large central food production area with several areas of coolers, freezers, and dry storage; numerous smaller storage and preparation rooms; several offices; an employee cafeteria and public café/meeting area in the front of building.