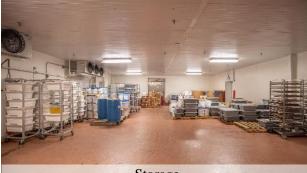

Floor Plans

Aerial

Site Map

Storage

Cold Storage Area

The interior layout reflects the intended use. As shown on the floor plans (page 6), the interior is subdivided into a large central food production area with several areas of coolers, freezers, and dry storage; numerous smaller storage and preparation rooms; several offices; an employee cafeteria and public café/meeting area in the front of building.