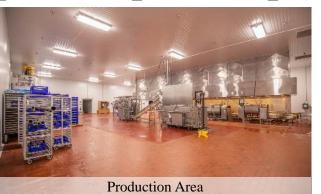

Floor Plans

Aerial

Site Map

Storage

Cold Storage Area

The interior layout reflects the intended use. As shown on the floor plans (page 6), the interior is subdivided into a large central food production area with several areas of coolers, freezers, and dry storage; numerous smaller storage and preparation rooms; several offices; an employee cafeteria and public café/meeting area in the front of building.