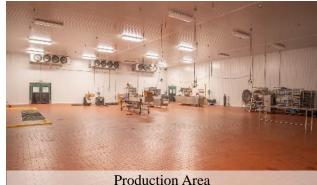

Floor Plans

Aerial

Site Map

Storage

Cold Storage Area

The interior layout reflects the intended use. As shown on the floor plans (page 6), the interior is subdivided into a large central food production area with several areas of coolers, freezers, and dry storage; numerous smaller storage and preparation rooms; several offices; an employee cafeteria and public café/meeting area in the front of building.