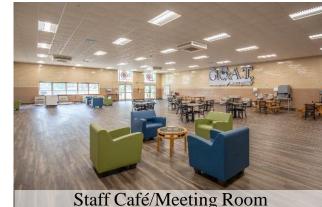

Floor Plans

Aerial

Site Map

Storage

Cold Storage Area

The interior layout reflects the intended use. As shown on the floor plans (page 6), the interior is subdivided into a large central food production area with several areas of coolers, freezers, and dry storage; numerous smaller storage and preparation rooms; several offices; an employee cafeteria and public café/meeting area in the front of building.