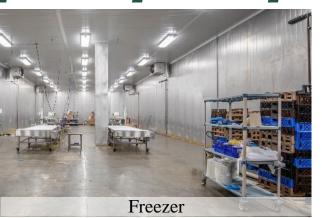

Area Info

Photos

Refrigerated Storage:

Floor Plans

Aerial

Site Map

 $14.100 \pm SF$ 

| Treninger area Storage.     | 11,100-51                     |
|-----------------------------|-------------------------------|
| Freezer Storage:            | $14,\!800 \!\!\pm\mathrm{SF}$ |
| Ambient Warehouse Storage:  | $55,\!600 \pm \mathrm{SF}$    |
| Office Space:               | $3{,}100 \pm SF$              |
| Climate Controlled Storage: | 22,500± SF                    |
| TOTAL SOLIARE FOOTAGE:      | 110.100± SF                   |