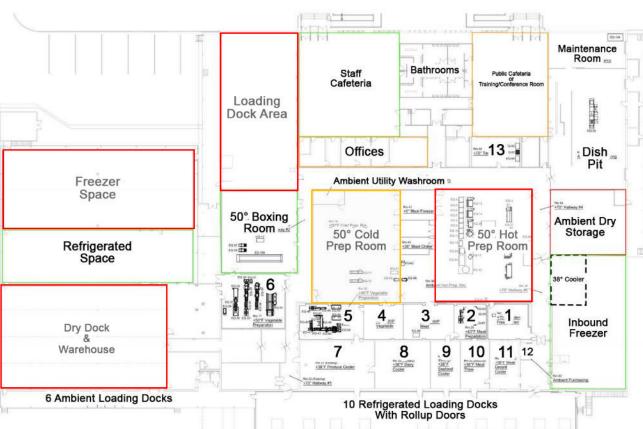

#### **FLOORPLAN**

- 1. 70° Gluten Free Kitchen
- 2. 40° Meat Prep Area
- 3. 40° Meat
- 4. 40° Vegetable
- 5. 40° Vegetable Prep Area
- 6. 50° Vegetable Prep Area
- 7. 38° Produce Cooler
- 8. 38° Dairy Cooler
- 9. 38° Seafood Cooler
- 10. 38° Meat Thawing Cooler
- 11. 38° Decant Cooler
- 12. Office
- 13. 70° Test Kitchen

Floor Plans

Aerial

Site Map

Storage

Cold Storage Area

The interior layout reflects the intended use. As shown on the floor plans (page 6), the interior is subdivided into a large central food production area with several areas of coolers, freezers, and dry storage; numerous smaller storage and preparation rooms; several offices; an employee cafeteria and public café/meeting area in the front of building.