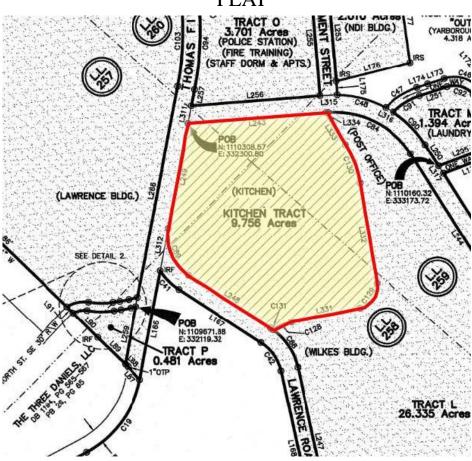

### SITE

**Site Size:** 9.76 Acres

**Parcel ID:** 072 150

**Zoning:** O1 – Office Institutional

**Parking:** 105 Asphalt paved spaces

**Rail Access:** Spur on site – Not in use

Summary

**Improvements** 

### **AERIAL**

**PLAT** 

CONTACT

Patty Burns, CCIM, ALC 478-746-9421 Office 478-951-5100 Cell patty@fickling.com Trip Wilhoit, CCIM, ALC 478-746-9421 Office 478-960-4080 Cell trip@fickling.com

Summary

Improvements