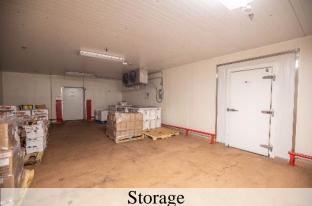

Plans and CAD files available. Building has refrigerated loading docks. USDA enclosed Certified. Cold storage includes freezers and coolers.

Location: This industrial facility is located in Milledgeville, GA at Renaissance Park (formerly Central State Hospital), in a Federal Opportunity Zone with economic development incentives. Located 28 miles to I-75/I-16, 34 miles to I-20. Highway 441 to I-20 for lane expansion under way.