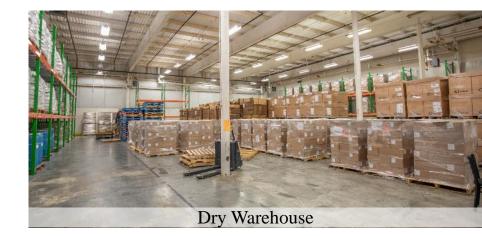

Floor Plans

Aerial

Site Map

Storage

Cold Storage Area

The interior layout reflects the intended use. As shown on the floor plans (page 6), the interior is subdivided into a large central food production area with several areas of coolers, freezers, and dry storage; numerous smaller storage and preparation rooms; several offices; an employee cafeteria and public café/meeting area in the front of building.