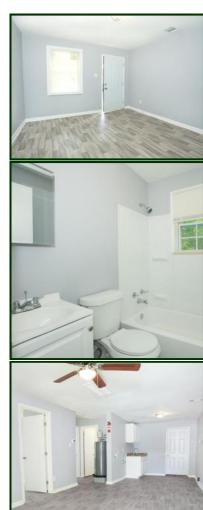

### Multiple CapEx improvements to the property have been made to the properties, including:

- Roofs have been replaced on 9 of the buildings
- New vinyl windows in 6 of the buildings
- Complete renovations in 34 of the units, including:
  - New LVP flooring
  - Paint
  - o Granite countertops in kitchen
  - New fixtures
  - New hot water heaters
  - New appliances
- Driveways & parking spots are professionally graded & poured asphalt