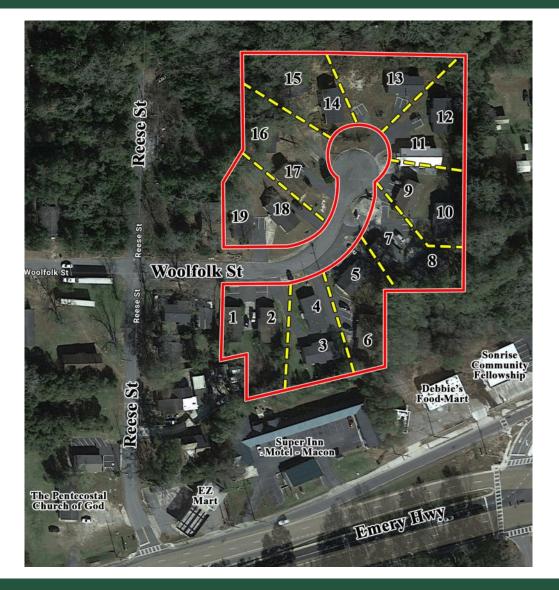

1215 - 1277 Woolfolk Street | Macon, GA 31217

| Property Details     |                                                                                                                                              |  |
|----------------------|----------------------------------------------------------------------------------------------------------------------------------------------|--|
| Property Address:    | 1215 - 1277 Woolfolk Street                                                                                                                  |  |
| Troperty Address.    | Macon, GA 31217                                                                                                                              |  |
| County:              | Bibb                                                                                                                                         |  |
| Complex Name:        | The Cottages on Woolfolk                                                                                                                     |  |
| Year Built:          | 196                                                                                                                                          |  |
| Number of Buildings: | 19 1-Story Duplex Buildings                                                                                                                  |  |
| Total Building Size: | 25,175 SF                                                                                                                                    |  |
| Number of Units:     | 38 Units                                                                                                                                     |  |
| Unit Mix:            | 1 Bed, 1 Bath - 4 Units                                                                                                                      |  |
|                      | 2 Bed, 1 Bath - 34 Units                                                                                                                     |  |
| Site                 |                                                                                                                                              |  |
| Site Size:           | 2.8 Acres                                                                                                                                    |  |
| Parcel IDs:          | \$0720040, \$0720041, \$0720042, \$0720043<br>\$0720044, \$0720045, \$0720046, \$0720047<br>\$0720048, \$0720049                             |  |
| Zoning:              | R-2                                                                                                                                          |  |
| Parking:             | Ample                                                                                                                                        |  |
| Construction         |                                                                                                                                              |  |
| HVAC:                | All units have Central HVAC but tenants only use Central Heat, Air Conditioning is provided by window units.                                 |  |
| Washer/Dryer:        | Hookups available in each unit                                                                                                               |  |
| Utilities:           | Electricity & water are individually metered in all units.                                                                                   |  |
| Notes:               | Units 1271 & 1273 have a combined water meter, Landlord bills tenants separately for water usage.  Contact Agent for financials & rent roll. |  |

| Building # | Addresses            | BD/BA     | SF       |
|------------|----------------------|-----------|----------|
| 1          | 1215 Woolfolk Street | 1215: 1/1 | 1,325 SF |
| 1          | 1217 Woolfolk Street | 1217: 1/1 |          |
| 2          | 1219 Woolfolk Street | 1219: 1/1 | 1,325 SF |
| 2          | 1221 Woolfolk Street | 1221: 1/1 |          |
| 2          | 1227 Woolfolk Street | 1227: 2/1 | 1,325 SF |
| 3          | 1229 Woolfolk Street | 1229: 2/1 |          |
| 4          | 1231 Woolfolk Street | 1231: 2/1 | 1,325 SF |
|            | 1233 Woolfolk Street | 1233: 2/1 |          |
| _          | 1241 Woolfolk Street | 1241: 2/1 | 1,325 SF |
| 5          | 1243 Woolfolk Street | 1243: 2/1 |          |
|            | 1237 Woolfolk Street | 1237: 2/1 | 1,325 SF |
| 6          | 1239 Woolfolk Street | 1239: 2/1 |          |
| _          | 1247 Woolfolk Street | 1247: 2/1 | 1,325 SF |
| 7          | 1249 Woolfolk Street | 1249: 2/1 |          |
| 2          | 1251 Woolfolk Street | 1251: 2/1 | 1,325 SF |
| 8          | 1253 Woolfolk Street | 1253: 2/1 |          |
|            | 1263 Woolfolk Street | 1263: 2/1 | 1,325 SF |
| 9          | 1265 Woolfolk Street | 1265: 2/1 |          |
| 10         | 1259 Woolfolk Street | 1259: 2/1 | 1,325 SF |
| 10         | 1261 Woolfolk Street | 1261: 2/1 |          |
|            | 1271 Woolfolk Street | 1271: 2/1 | 1,325 SF |
| 11         | 1273 Woolfolk Street | 1273: 2/1 |          |
| 42         | 1275 Woolfolk Street | 1275: 2/1 | 1,325 SF |
| 12         | 1277 Woolfolk Street | 1277: 2/1 |          |
|            | 1260 Woolfolk Street | 1260: 2/1 | 1,325 SF |
| 13         | 1262 Woolfolk Street | 1262: 2/1 |          |
| 4.4        | 1252 Woolfolk Street | 1252: 2/1 | 1,325 SF |
| 14         | 1254 Woolfolk Street | 1254: 2/1 |          |
|            | 1246 Woolfolk Street | 1246: 2/1 | 1,325 SF |
| 15         | 1248 Woolfolk Street | 1248: 2/1 |          |
| 16         | 1238 Woolfolk Street | 1238: 2/1 | 1,325 SF |
|            | 1240 Woolfolk Street | 1240: 2/1 |          |
| 47         | 1234 Woolfolk Street | 1234: 2/1 | 1,325 SF |
| 17         | 1236 Woolfolk Street | 1236: 2/1 |          |
| 18         | 1226 Woolfolk Street | 1226: 2/1 | 1,325 SF |
|            | 1228 Woolfolk Street | 1228: 2/1 |          |
| 19         | 1222 Woolfolk Street | 1222: 2/1 | 1,325 SF |
|            | 1224 Woolfolk Street | 1224: 2/1 |          |