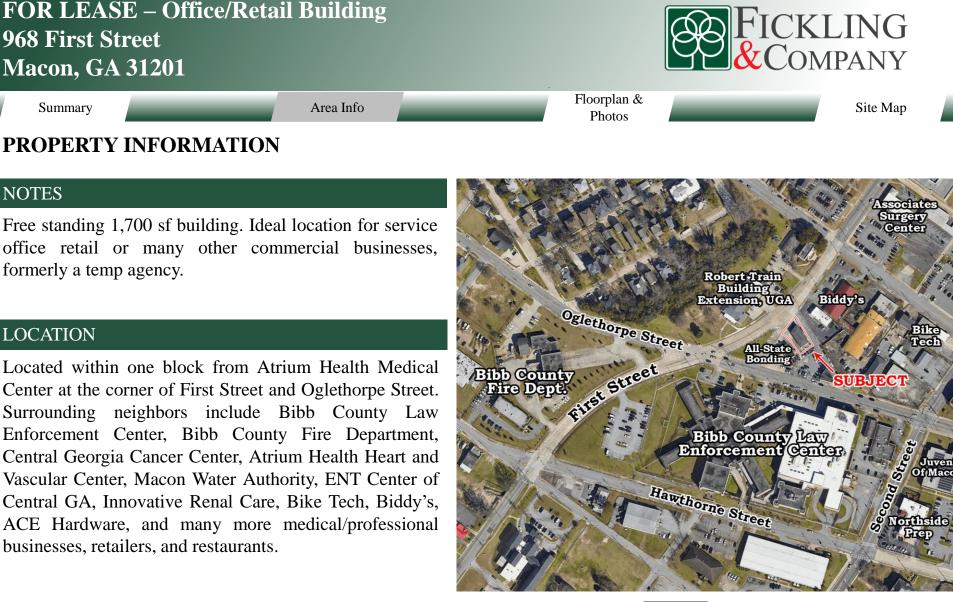

| 7,557 on First Street<br>2,901 on Oglethorpe Street       | Avg HH Income                 | \$51,907                  | \$61,068                                                                   | \$83,016  |
|                                                                |                                                           | Median Age                    | 34.5                      | 34.7                                                                       | 36.7      |
| CONTACT Joseph Bow<br>478-746-942<br>478-538-602<br>jbowen@fic | 21 Office 478-746-9421 Office   26 Cell 478-737-3381 Cell | PM                            | Macc<br>478.7             | Mulberry St, Suite<br>on, GA 31201<br>746.9421 Office<br>://commercial.fic |           |



CONTACT

Joseph Bowen 478-746-9421 Office 478-538-6026 Cell jbowen@fickling.com Larry E Crumbley, CCIM, SIOR, CPM 478-746-9421 Office 478-737-3381 Cell lcrumbley@fickling.com



577 Mulberry St, Suite 1100 Macon, GA 31201 478.746.9421 Office https://commercial.fickling.com

## FOR LEASE – Office/Retail Building 968 First Street Macon, GA 31201





## FOR LEASE – Office/Retail Building 968 First Street Macon, GA 31201





Joseph Bowen 478-746-9421 Office 478-538-6026 Cell jbowen@fickling.com

CONTACT

Larry E Crumbley, CCIM, SIOR, CPM 478-746-9421 Office 478-737-3381 Cell lcrumbley@fickling.com



577 Mulberry St, Suite 1100 Macon, GA 31201 478.746.9421 Office https://commercial.fickling.com