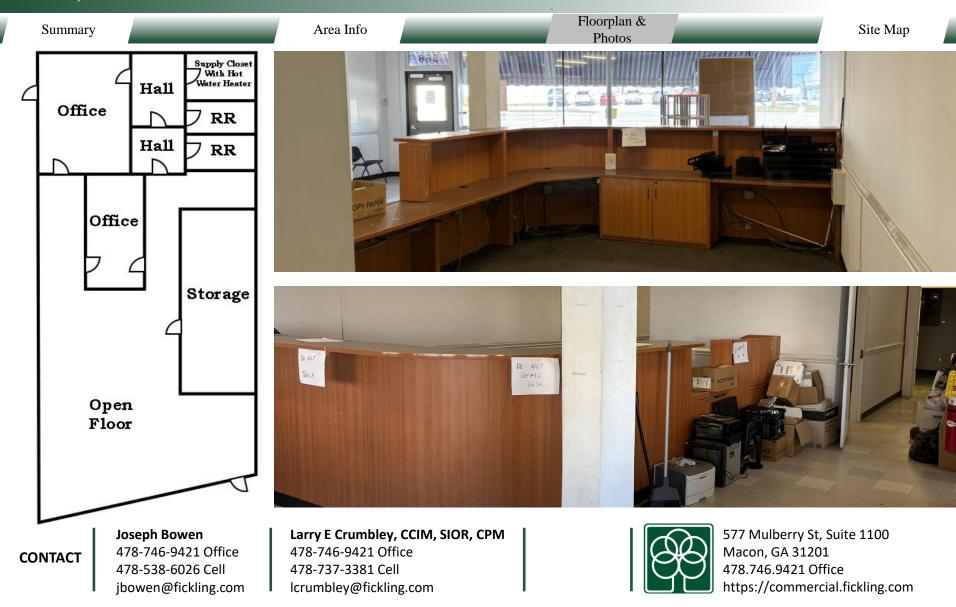

## FOR LEASE – Office/Retail Building 968 First Street Macon, GA 31201

Joseph Bowen 478-746-9421 Office 478-538-6026 Cell jbowen@fickling.com

CONTACT

Larry E Crumbley, CCIM, SIOR, CPM 478-746-9421 Office 478-737-3381 Cell lcrumbley@fickling.com