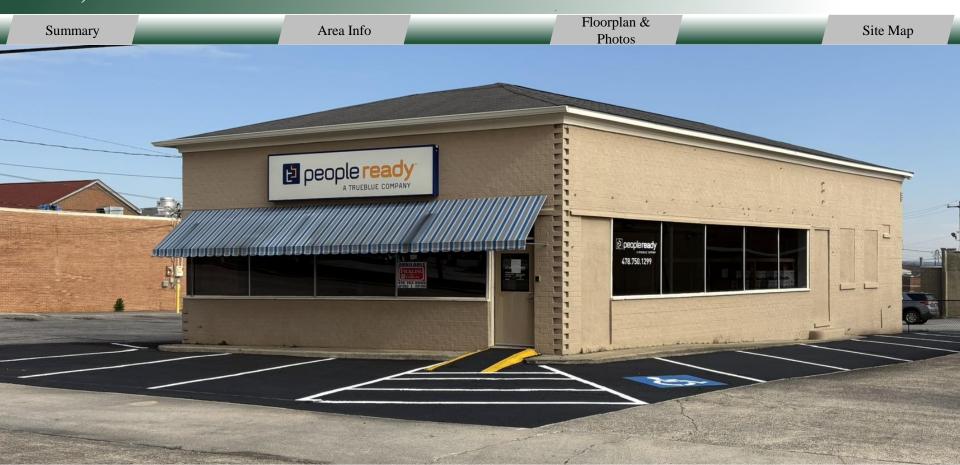

## FOR LEASE – Office/Retail Building 968 First Street Macon, GA 31201

577 Mulberry St, Suite 1100 Macon, GA 31201 478.746.9421 Office https://commercial.fickling.com

| FOR LEASE – Of<br>968 First Street<br>Macon, GA 31201          | ffice/Retail Building                                     |                               |                           | COMP                                                                       | NG<br>ANY |
|----------------------------------------------------------------|-----------------------------------------------------------|-------------------------------|---------------------------|----------------------------------------------------------------------------|-----------|
| Summary                                                        | Area Info                                                 | Floorplan &<br>Photos         |                           |                                                                            | Site Map  |
| PROPERTY INFORMATION                                           |                                                           |                               |                           |                                                                            |           |
| BUILDING                                                       |                                                           | SITE                          |                           |                                                                            |           |
| <b>Property Address:</b>                                       | 968 First Street<br>Macon, GA 31201                       | Site Size: 0.25 Acres         |                           |                                                                            |           |
|                                                                |                                                           | Parcel ID:                    | Q0820218                  |                                                                            |           |
| County:                                                        | Bibb                                                      | Zoning:                       |                           |                                                                            | CBD-2     |
|                                                                |                                                           | Frontage:                     | 75' on First Street       |                                                                            |           |
| Construction:                                                  | truction: Concrete block with slab floor                  |                               | 108' on Oglethorpe Street |                                                                            |           |
| Total Size:                                                    | 1,700 SF                                                  | LEASE RATE: \$2,000/PER MONTH |                           |                                                                            |           |
| Available:                                                     | 1,700 SF                                                  | Demographics<br>2024          | 1 Mile                    | 3 Miles                                                                    | 5 Miles   |
| Utilities:                                                     | All available                                             | Population                    | 43,258                    | 85,958                                                                     | 166,201   |
| Traffic Count:                                                 | 7,557 on First Street<br>2,901 on Oglethorpe Street       | Avg HH Income                 | \$51,907                  | \$61,068                                                                   | \$83,016  |
|                                                                |                                                           | Median Age                    | 34.5                      | 34.7                                                                       | 36.7      |
| CONTACT Joseph Bow<br>478-746-942<br>478-538-602<br>jbowen@fic | 21 Office 478-746-9421 Office   26 Cell 478-737-3381 Cell | PM                            | Macc<br>478.7             | Mulberry St, Suite<br>on, GA 31201<br>746.9421 Office<br>://commercial.fic |           |