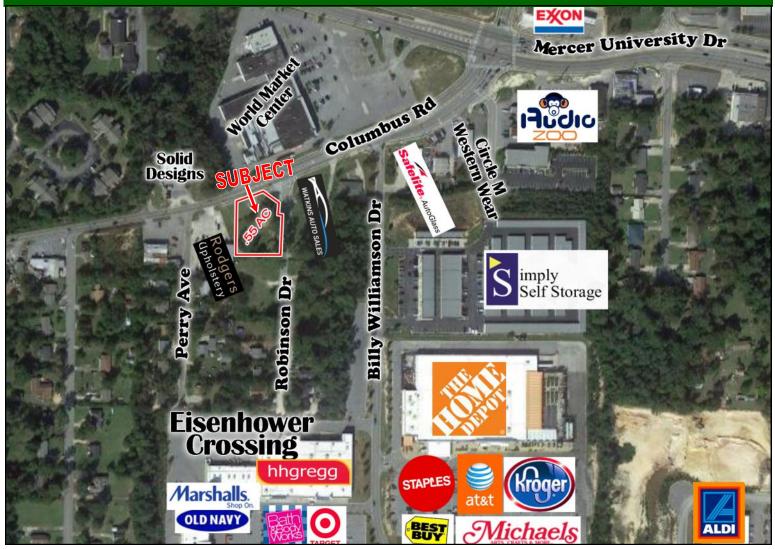

# Commercial Lot Available 4315 Robinson Drive @ Columbus Rd Macon, GA 31206

- 0.55 acres with curb cut
- Located next to the entrance of the 700,000 sf Eisenhower Crossing Shopping Center which includes retailers such as: Home Depot, Staples, Target, Kroger, Old Navy,

HHGregg, and Best Buy

- Zoned PDE
- Nearby businesses include:
  - Performance Auto Repair
  - Rodgers Upholstery
  - Mid GA Solid Waste
  - Safelite Auto Glass
  - Watkins Auto Sales

| 2016 DEMOGRAPHICS    |          |          |               |
|----------------------|----------|----------|---------------|
|                      | 1 Mile   | 3 Mile   | <u>5 Mile</u> |
| Population           | 6,624    | 38,213   | 97,662        |
| Median Age           | 29.1     | 33.3     | 35.1          |
| Average HH<br>Income | \$34,434 | \$41,442 | \$51,120      |