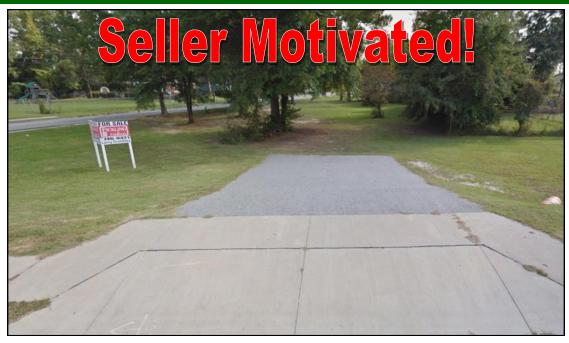

# Commercial Lot Available 4315 Robinson Drive @ Columbus Rd Macon, GA 31206

- 0.55 acres with curb cut
- Located next to the entrance of the 700,000 sf Eisenhower Crossing Shopping Center which includes retailers such as: Home Depot, Staples, Target, Kroger, Old Navy,

• Utilities: water, sewer and electricity on site

List Price: \$95,000 Reduced Price: \$85,000