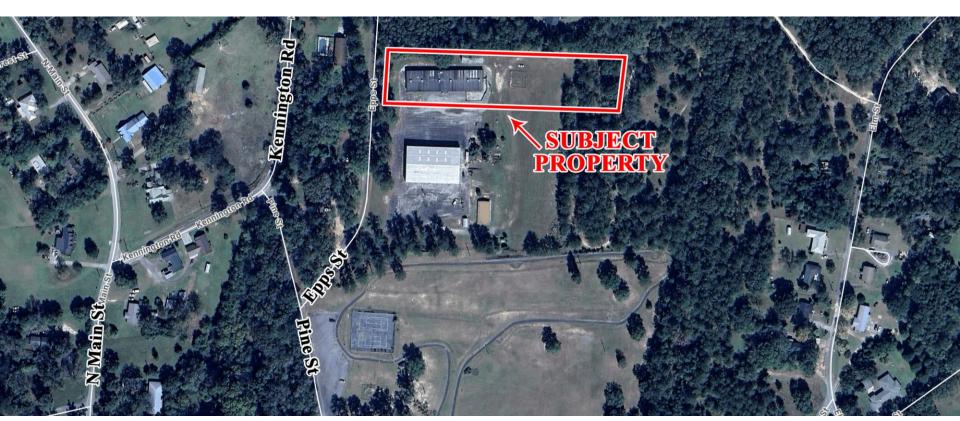

#### SITE MAP

CONTACT

Patty Burns, CCIM, ALC 478-746-9421 Office 478-951-5100 Cell patty@fickling.com Trip Wilhoit, CCIM, ALC 478-746-9421 Office 478-960-4080 Cell trip@fickling.com

#### BUILDING

Property Address: 111 Epps Street

Gordon, GA 31031

**County:** Wilkinson

**Taxes:** \$4,260 (2024 est.)

**Year Built:** 1969, renovated 2003

**Building Size:** 11,770 SF

**Utilities:** All available

#### SITE

**Site Size:** 2.34 Acres

**Parcel ID:** G12 228A

**Zoning:** Commercial

| Demographics 2024 | 3 Miles  | 5 Miles  | 10 Miles |
|-------------------|----------|----------|----------|
| Population        | 3,197    | 4,175    | 13,055   |
| Avg HH Income     | \$60,667 | \$63,961 | \$74,043 |
| Median Age        | 39.5     | 40.1     | 41.8     |