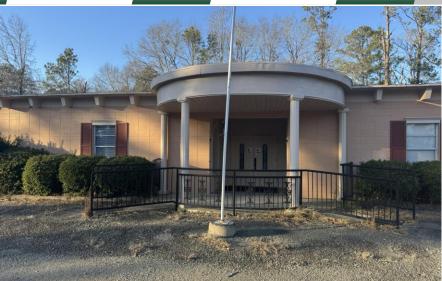

#### BUILDING

Property Address: 111 Epps Street

Gordon, GA 31031

**County:** Wilkinson

**Taxes:** \$4,260 (2024 est.)

**Year Built:** 1969, renovated 2003

**Building Size:** 11,770 SF

**Utilities:** All available

Property is an 11,700 SF former personal care home situated on 2.34 Acres in a nice country setting. Built in 1969 and renovated in 2003, space was approved for 24 residents, and is 1 story. All utilities are available to site, and there is ample paved parking available. Property comes with fully equipped kitchen and a fire sprinkler system. Ideal for a drug rehabilitation facility, day care, adult day care, and many other uses.