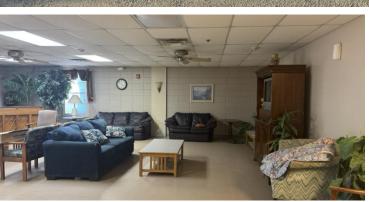

Property is an 11,700 SF former personal care home situated on 2.34 Acres in a nice country setting. Built in 1969 and renovated in 2003, space was approved for 24 residents, and is 1 story. All utilities are available to site, and there is ample paved parking available. Property comes with fully equipped kitchen and a fire sprinkler system. Ideal for a drug rehabilitation facility, day care, adult day care, and many other uses.