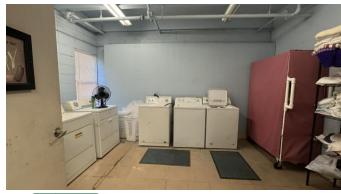

Aerial Site Map Summary Area Info **Photos** 

Property is an 11,700 SF former personal care home situated on 2.34 Acres in a nice country setting. Built in 1969 and renovated in 2003, space was approved for 24 residents, and is 1 story. All utilities are available to site, and there is ample paved parking available. Property comes with fully equipped kitchen and a fire sprinkler system. Ideal for a drug rehabilitation facility, day care, adult day care, and many other uses.