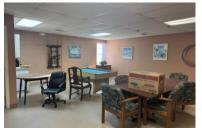

Property is an 11,700 SF former personal care home situated on 2.34 Acres in a nice country setting. Built in 1969 and renovated in 2003, space was approved for 24 residents, and is 1 story. All utilities are available to site, and there is ample paved parking available. Property comes with fully equipped kitchen and a fire sprinkler system. Ideal for a drug rehabilitation facility, day care, adult day care, and many other uses.