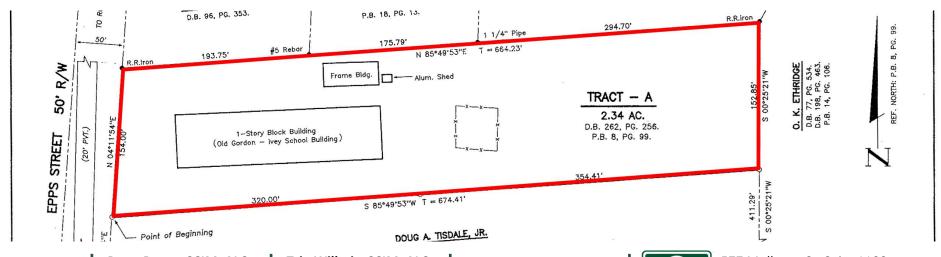

#### SITE

**Site Size:** 2.34 Acres

**Parcel ID:** G12 228A

**Zoning:** Commercial

| Demographics 2024 | 3 Miles  | 5 Miles  | 10 Miles |
|-------------------|----------|----------|----------|
| Population        | 3,197    | 4,175    | 13,055   |
| Avg HH Income     | \$60,667 | \$63,961 | \$74,043 |
| Median Age        | 39.5     | 40.1     | 41.8     |

#### SITE MAP

CONTACT

Patty Burns, CCIM, ALC 478-746-9421 Office 478-951-5100 Cell patty@fickling.com Trip Wilhoit, CCIM, ALC 478-746-9421 Office 478-960-4080 Cell trip@fickling.com