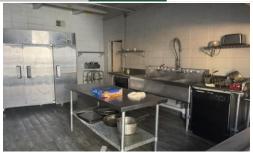

Property is an 11,700 SF former personal care home situated on 2.34 Acres in a nice country setting. Built in 1969 and renovated in 2003, space was approved for 24 residents, and is 1 story. All utilities are available to site, and there is ample paved parking available. Property comes with fully equipped kitchen and a fire sprinkler system. Ideal for a drug rehabilitation facility, day care, adult day care, and many other uses.