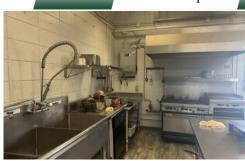

Property is an 11,700 SF former personal care home situated on 2.34 Acres in a nice country setting. Built in 1969 and renovated in 2003, space was approved for 24 residents, and is 1 story. All utilities are available to site, and there is ample paved parking available. Property comes with fully equipped kitchen and a fire sprinkler system. Ideal for a drug rehabilitation facility, day care, adult day care, and many other uses.