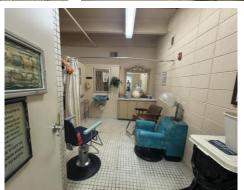

Property is an 11,700 SF former personal care home situated on 2.34 Acres in a nice country setting. Built in 1969 and renovated in 2003, space was approved for 24 residents, and is 1 story. All utilities are available to site, and there is ample paved parking available. Property comes with fully equipped kitchen and a fire sprinkler system. Ideal for a drug rehabilitation facility, day care, adult day care, and many other uses.