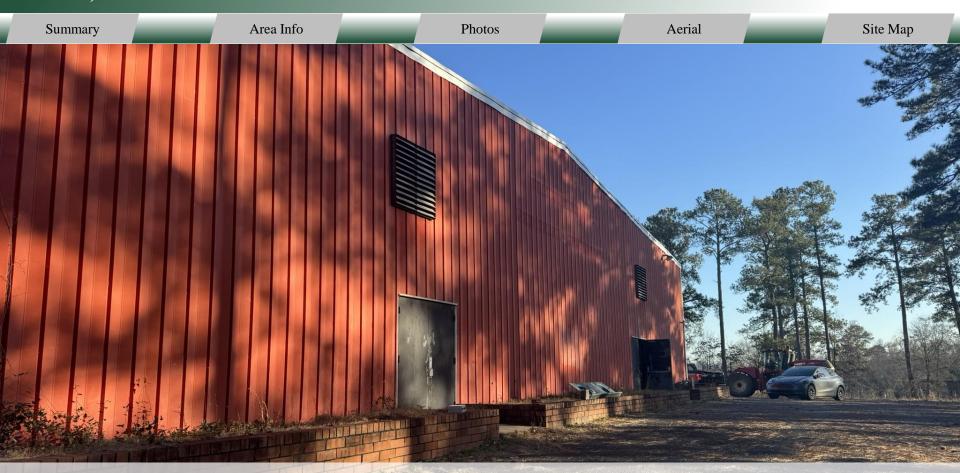

Property is a 15,000 SF warehouse space situated on 8.7 Acres, built in 1975. All utilities are available to the space, including 3 phase power. Ceiling height is 24' at the center, and 20' at the eaves. Site has level topography.

Building has new roof, two (2) double doors at front entry, and two (2) drive-in dock doors. Ideal for indoor pickleball or other sports use, as well as warehouse storage. Paved and ample parking on site.