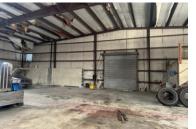

Property is a 15,000 SF warehouse space situated on 8.7 Acres, built in 1975. All utilities are available to the space, including 3 phase power. Ceiling height is 24' at the center, and 20' at the eaves. Site has level topography.

Building has new roof, two (2) double doors at front entry, and two (2) drive-in dock doors. Ideal for indoor pickleball or other sports use, as well as warehouse storage. Paved and ample parking on site.