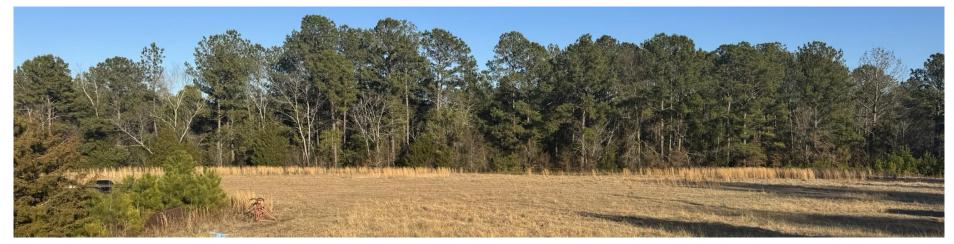

#### SITE

Site Size: 8.7 Acres

**Parcel ID:** G12 228

**Zoning:** Commercial

Frontage: 375'

**Depth:** 660'

Convenient to the Fall Line Freeway (Highway 243), and downtown Gordon. Neighbors in the area include the City of Gordon Recreation Department, KaMin, Active Minerals, and Sellers Construction.

CONTACT