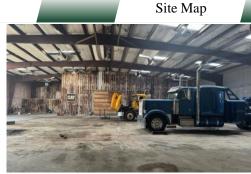

Property is a 15,000 SF warehouse space situated on 8.7 Acres, built in 1975. All utilities are available to the space, including 3 phase power. Ceiling height is 24' at the center, and 20' at the eaves. Site has level topography.

Building has new roof, two (2) double doors at front entry, and two (2) drive-in dock doors. Ideal for indoor pickleball or other sports use, as well as warehouse storage. Paved and ample parking on site.