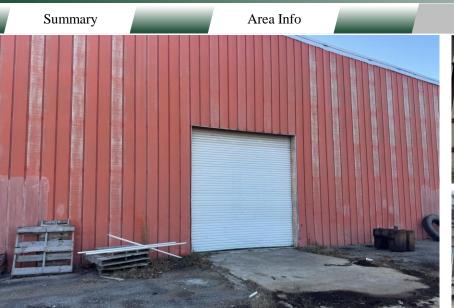

Building has new roof, two (2) double doors at front entry, and two (2) drive-in dock doors. Ideal for indoor pickleball or other sports use, as well as warehouse storage. Paved and ample parking on site.