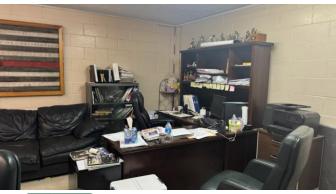

Property is a 15,000 SF warehouse space situated on 8.7 Acres, built in 1975. All utilities are available to the space, including 3 phase power. Ceiling height is 24' at the center, and 20' at the eaves. Site has level topography.

Building has new roof, two (2) double doors at front entry, and two (2) drive-in dock doors. Ideal for indoor pickleball or other sports use, as well as warehouse storage. Paved and ample parking on site.