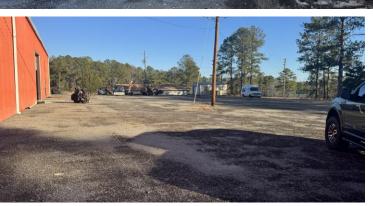

Parking: Paved and ample

**Topography:** Level

Ceiling Height: 24' Center, 20' Eave

**Loading Docks:** 2 Drive-in Docks

#### SITE

Site Size: 8.7 Acres

**Parcel ID:** G12 228

**Zoning:** Commercial

Frontage: 375'

**Depth:** 660'