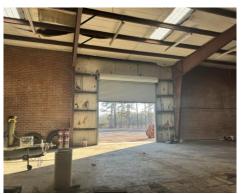

Property is a 15,000 SF warehouse space situated on 8.7 Acres, built in 1975. All utilities are available to the space, including 3 phase power. Ceiling height is 24' at the center, and 20' at the eaves. Site has level topography.

Building has new roof, two (2) double doors at front entry, and two (2) drive-in dock doors. Ideal for indoor pickleball or other sports use, as well as warehouse storage. Paved and ample parking on site.