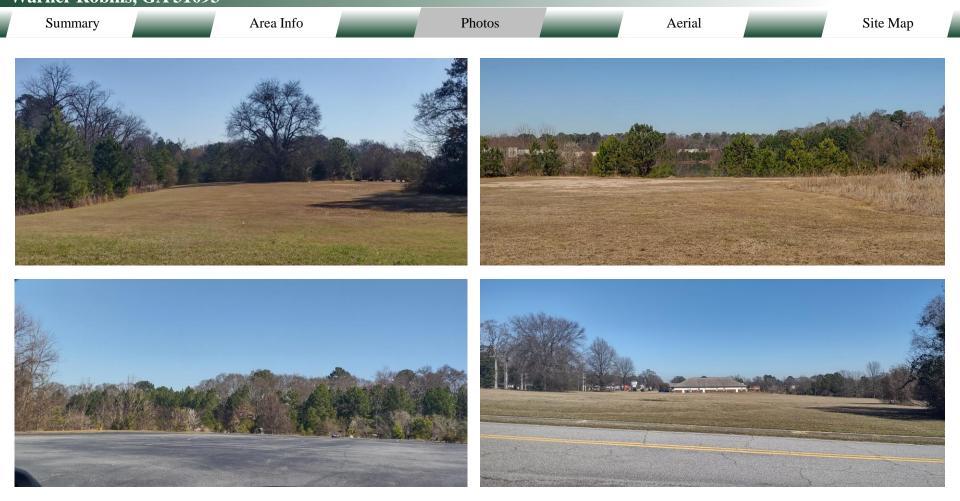

#### SITE

Welcome to Warner Robins – where small town charm meets robust opportunities! Come and be a part of an exciting cooperative redevelopment focus. 24 parcels are poised for growth in a rapidly transitioning downtown area. With the close proximity to Robins Air Force Base, these sites are located in both the Federal HUB Zone and Military Zone, and can therefore qualify for tax credits and contracting benefits from each of these programs.