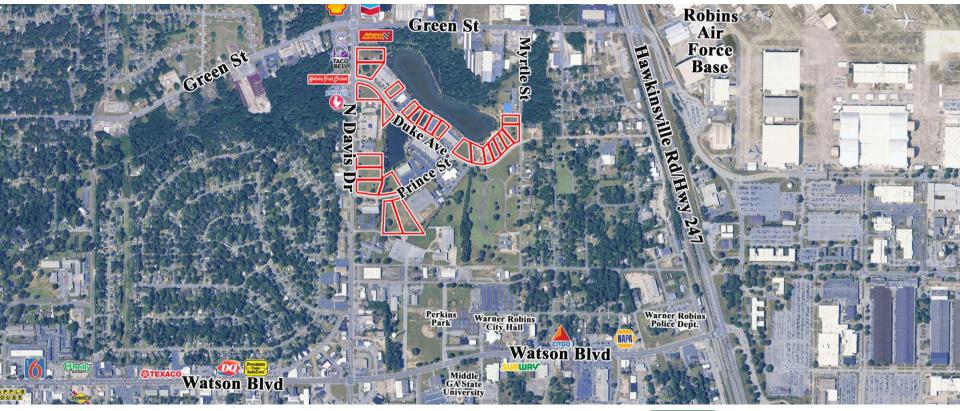

AERIAL

CONTACT

Kate Carman 478-919-3878 Cell 478-971-8000 Office kcarman@fickling.com

577 Mulberry St, Suite 1100 Macon, GA 31201 478.746.9421 Office https://commercial.fickling.com