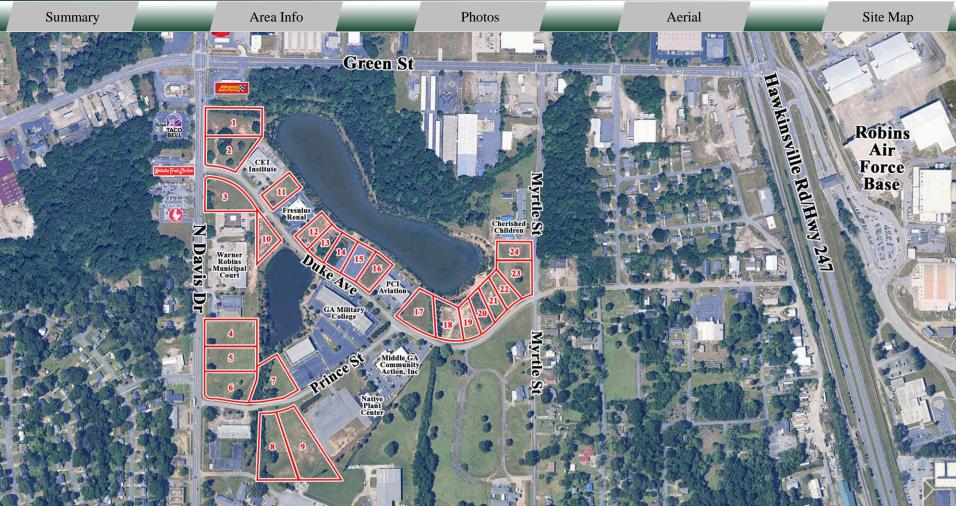

# Multiple Commercial Parcels Available – Developing Area! North Davis Drive, Duke Avenue, Prince Street, & Myrtle Street Warner Robins, GA 31093

Site Map

Cherished Children

| Summ          | nary          | Area Info      | Photos | Aerial                      |
|---------------|---------------|----------------|--------|-----------------------------|
| <u>Site #</u> | Parcel #      | Address        | Acres  |                             |
| 1             | 0W15AA 011000 | N Davis Dr     | 1.14   | 1                           |
| 2             | 0W15AA 012000 | N Davis Dr     | 0.76   |                             |
| 3             | 0W15AA 051000 | N Davis Dr     | 1.07   | 2                           |
| 4             | 0W15AA 046000 | 304 N Davis Dr | 1      | Institute                   |
| 5             | 0W15AA 045000 | N Davis Dr     | 0.94   |                             |
| 6             | 0W15AA 044000 | 300 N Davis Dr | 0.78   | 3                           |
| 7             | 0W15AA 061000 | 104 Prince St  | 1.42   | Fresnius<br>Renal           |
| 8             | 0W15AA 041000 | 105 Prince St  | 0.79   | 2                           |
| 9             | 0W15AA 040000 | 107 Prince St  | 1.02   |                             |
| 10            | 0W15AA 052000 | Duke Ave       | 1.21   | P Robins<br>Nunicipal       |
| 11            | 0W15AA 015000 | 818 Duke Ave   | 0.46   | Court Court                 |
| 12            | 0W15AA 018000 | 812 Duke Ave   | 0.46   | PCI Aviation                |
| 13            | 0W15AA 019000 | 810 Duke Ave   | 0.53   | GA Military<br>College      |
| 14            | 0W15AA 020000 | 808 Duke Ave*  | 0.51   |                             |
| 15            | 0W15AA 021000 | 806 Duke Ave*  | 0.46   |                             |
| 16            | 0W15AA 022000 | 804 Duke Ave*  | 0.46   | 5 Middle                    |
| 17            | 0W15AA 025000 | 712 Duke Ave   | 1.22   | 6 7 Prince St Communication |
| 18            | 0W15AA 026000 | 710 Duke Ave   | 0.76   | 6 PHL                       |
| 19            | 0W15AA 027000 | 708 Duke Ave   | 0.46   | Native                      |
| 20            | 0W15AA 028000 | 706 Duke Ave   | 0.49   | Center                      |
| 21            | 0W15AA 029000 | 704 Duke Ave   | 0.48   |                             |
| 22            | 0W15AA 030000 | 702 Duke Ave   | 0.52   | 8 9                         |
| 23            | 0W15AA 031000 | 700 Duke Ave   | 0.79   |                             |
| 24            | 0W15AA 032000 | Myrtle St      | 0.48   |                             |

\*804, 806, & 808 Duke Ave have improvements on site, will be sold together

CONTACT

Kate Carman 478-919-3878 Cell 478-971-8000 Office kcarman@fickling.com

577 Mulberry St, Suite 1100 Macon, GA 31201 478.746.9421 Office https://commercial.fickling.com