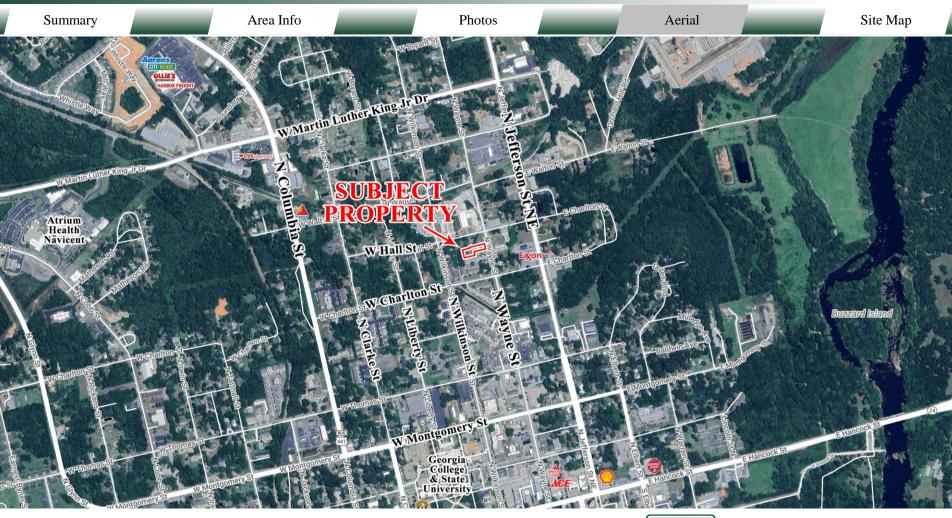

#### **LOCATION**

Nearby businesses include Beckham's Financial Enterprises, Beckham's Car Lot, New City Church, and Fowler Flemister Concrete Company. Easy access to the downtown area with Georgia College State University, and good proximity to North Columbia Street, Milledgeville's main retail corridor with many retail, restaurant, and office establishments.