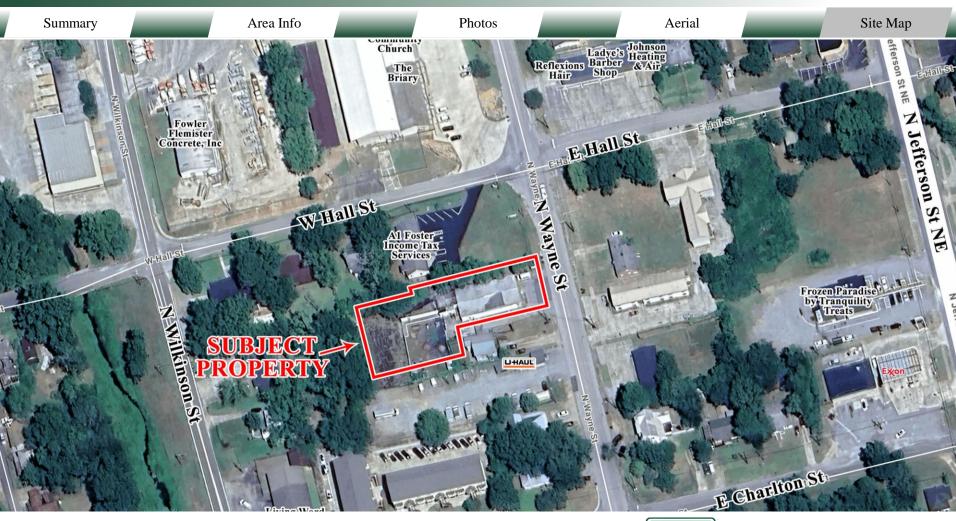

630 North Wayne Street Milledgeville, GA 31061

Summary Area Info Photos Aerial Site Map

#### **LOCATION**

Nearby businesses include Beckham's Financial Enterprises, Beckham's Car Lot, New City Church, and Fowler Flemister Concrete Company. Easy access to the downtown area with Georgia College State University, and good proximity to North Columbia Street, Milledgeville's main retail corridor with many retail, restaurant, and office establishments.