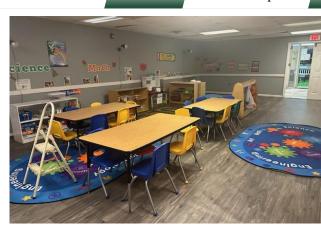

#### SITE

This daycare building is now available for sale! Building is 5,175 SF situated on 0.68 Acres with ample parking and all utilities available to site. Interior has classrooms and 5 restrooms, as well as a kitchen area.

Ideal for childcare learning center or adult daycare.