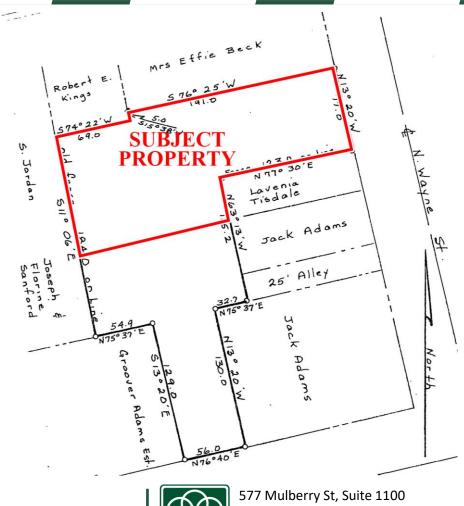

#### SITE

Site Size: 0.68 Acres

**Parcel ID:** M81-003

**Zoning:** Community Commercial

| Demographics 2024 | 1 Mile   | 3 Miles  | 5 Miles  |
|-------------------|----------|----------|----------|
| Population        | 5,860    | 19,748   | 29,323   |
| Avg HH Income     | \$49,571 | \$77,496 | \$91,566 |
| Median Age        | 23.4     | 31.3     | 34.4     |