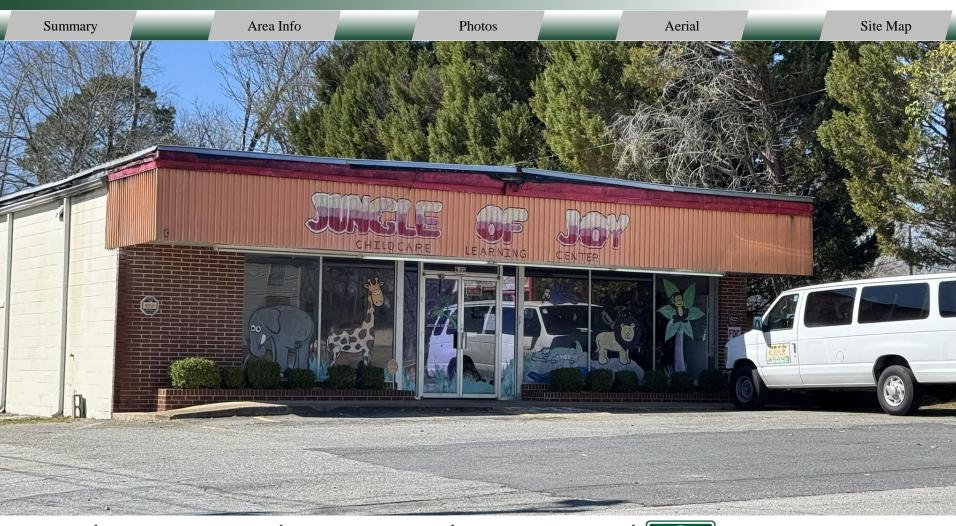

#### **BUILDING**

**Property Address:** 630 North Wayne Street

Milledgeville, GA 31061

**County:** Baldwin

**Est. 2024 Taxes:** \$2,999.76 (City of Milledgeville)

Year Built: 1970

**Total Size:** 5,175 SF

**Utilities:** All Available

#### SITE

This daycare building is now available for sale! Building is 5,175 SF situated on 0.68 Acres with ample parking and all utilities available to site. Interior has classrooms and 5 restrooms, as well as a kitchen area.

Ideal for childcare learning center or adult daycare.