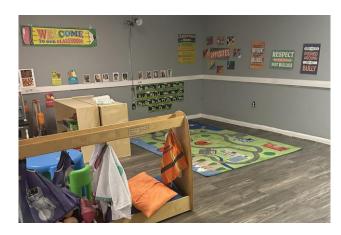

#### SITE

This daycare building is now available for sale! Building is 5,175 SF situated on 0.68 Acres with ample parking and all utilities available to site. Interior has classrooms and 5 restrooms, as well as a kitchen area.

Ideal for childcare learning center or adult daycare.