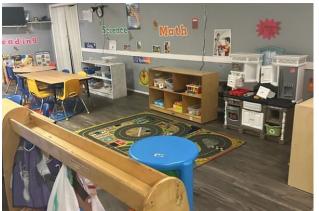

#### SITE

This daycare building is now available for sale! Building is 5,175 SF situated on 0.68 Acres with ample parking and all utilities available to site. Interior has classrooms and 5 restrooms, as well as a kitchen area.

Ideal for childcare learning center or adult daycare.