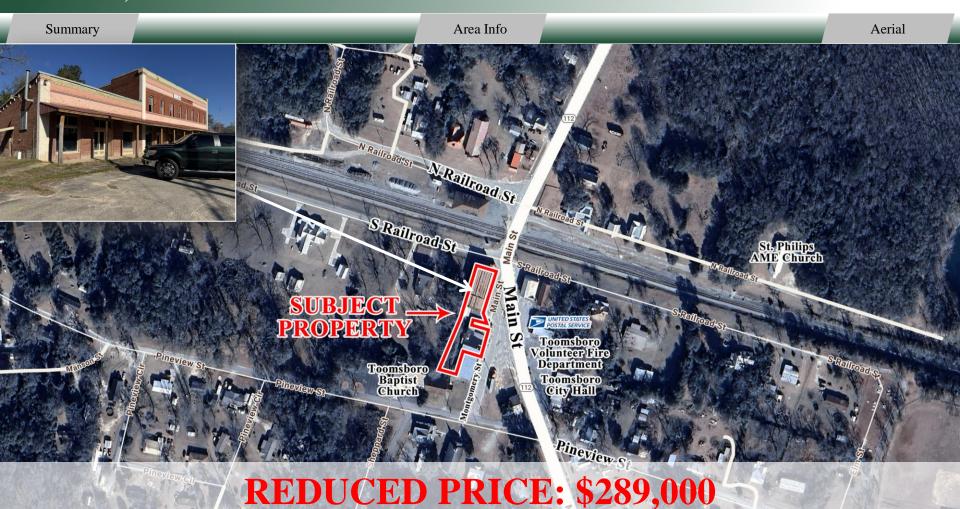

#### **PROPERTY INFORMATION**

| BUILDING          |                                                      |  |  |
|-------------------|------------------------------------------------------|--|--|
| Property Address: | 140 Montgomery Street<br>Toomsboro, GA 31090         |  |  |
| County:           | Wilkinson                                            |  |  |
| Year Built:       | 1930, renovated 1990                                 |  |  |
| Taxes:            | \$2,850 (2024 est.)                                  |  |  |
| Total Size:       | Swampland Opera: 7,964 SF<br>Restaurant: 4,980 SF    |  |  |
| Utilities:        | Water & Septic                                       |  |  |
| Parking:          | On-site                                              |  |  |
| Traffic Count:    | Irwinton Road - 1,280 VPD<br>Main Street - 1,740 VPD |  |  |

| SITE       |            |
|------------|------------|
| Site Size: | 0.44 Acres |
| Parcel ID: | T03 074    |

# **REDUCED PRICE: \$289,000 SALE PRICE: \$305,000**

| Demographics<br>2024 | 3 Mile   | 5 Miles  | 10 Miles |
|----------------------|----------|----------|----------|
| Population           | 583      | 834      | 4,037    |
| Avg HH Income        | \$94,281 | \$89,311 | \$70,916 |
| Median Age           | 47.8     | 47.0     | 42.7     |

#### AREA INFORMATION PROPERTY

Formerly known as the Swampland Music Hall, this two-story venue attracted entertainment from all over the southeast. Ideal for use as an entertainment venue or recording studio. The restaurant and concession building is included in the sale. This site is one of many properties that came to the market in Toomsboro for redevelopment. Ask us about Toomsboro, GA's "Redevelopment Opportunities and State Incentives".