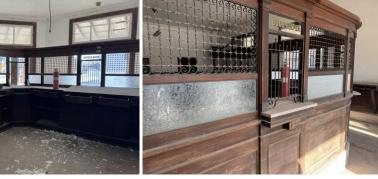

#### AREA INFORMATION PROPERTY

Formerly known as the Swampland Music Hall, this two-story venue attracted entertainment from all over the southeast. Ideal for use as an entertainment venue or recording studio. The restaurant and concession building is included in the sale. This site is one of many properties that came to the market in Toomsboro for redevelopment. Ask us about Toomsboro, GA's "Redevelopment Opportunities and State Incentives".

#### LOCATION

Situated on Montgomery Street in Toomsboro. Nearby businesses include Uncle B's restaurant, Dollar General, Thompson's One Stop, Toomsboro City Park, PruittHealth – Toomsboro, KaMin, US Post Office, and Toomsboro City Hall.