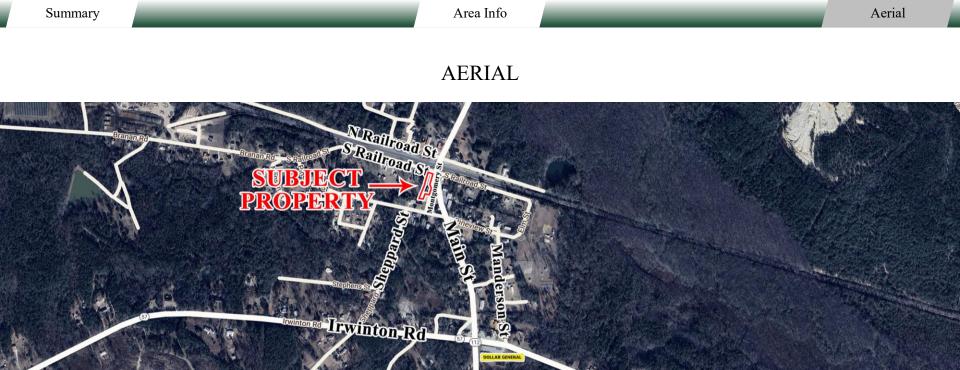

#### LOCATION

Situated on Montgomery Street in Toomsboro. Nearby businesses include Uncle B's restaurant, Dollar General, Thompson's One Stop, Toomsboro City Park, PruittHealth – Toomsboro, KaMin, US Post Office, and Toomsboro City Hall.