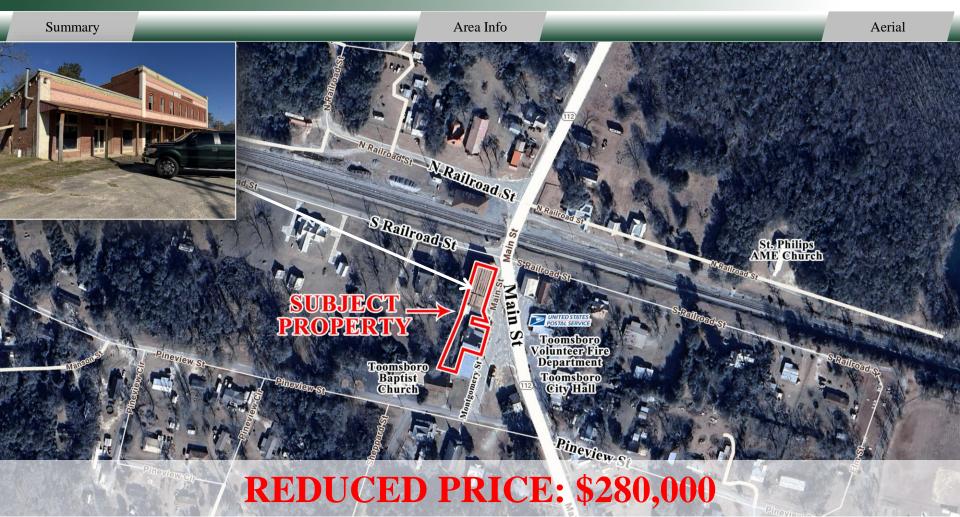

### **BUILDING**

Property Address: 140 Montgomery Street

Toomsboro, GA 31090

**County:** Wilkinson

**Year Built:** 1930, renovated 1990

**Taxes:** \$2,850 (2024 est.)

**Total Size:** Swampland Opera: 7,964 SF

Restaurant: 4,980 SF

**Utilities:** Water & Septic

**Parking:** On-site

**Traffic Count:** Irwinton Road - 1,280 VPD

Main Street - 1,740 VPD

### SITE

Site Size: 0.44 Acres

**Parcel ID:** T03 074

REDUCED PRICE: \$280,000

**SALE PRICE: \$305,000** 

| Demographics 2024 | 3 Mile   | 5 Miles  | 10 Miles |
|-------------------|----------|----------|----------|
| Population        | 583      | 834      | 4,037    |
| Avg HH Income     | \$94,281 | \$89,311 | \$70,916 |
| Median Age        | 47.8     | 47.0     | 42.7     |

#### **PROPERTY**

Formerly known as the Swampland Music Hall, this two-story venue attracted entertainment from all over the southeast. Ideal for use as an entertainment venue or recording studio. The restaurant and concession building is included in the sale. This site is one of many properties that came to the market in Toomsboro for redevelopment. Ask us about Toomsboro, GA's "Redevelopment Opportunities and State Incentives".

### LOCATION

Situated on Montgomery Street in Toomsboro. Nearby businesses include Uncle B's restaurant, Dollar General, Thompson's One Stop, Toomsboro City Park, PruittHealth – Toomsboro, KaMin, US Post Office, and Toomsboro City Hall.