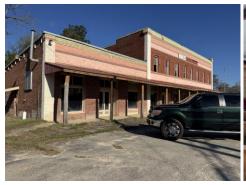

### **BUILDING**

Property Address: 140 Montgomery Street

Toomsboro, GA 31090

**County:** Wilkinson

**Year Built:** 1930, renovated 1990

**Taxes:** \$2,850 (2024 est.)

**Total Size:** Swampland Opera: 7,964 SF

#### **PROPERTY**

Formerly known as the Swampland Music Hall, this two-story venue attracted entertainment from all over the southeast. Ideal for use as an entertainment venue or recording studio. The restaurant and concession building is included in the sale. This site is one of many properties that came to the market in Toomsboro for redevelopment. Ask us about Toomsboro, GA's "Redevelopment Opportunities and State Incentives".