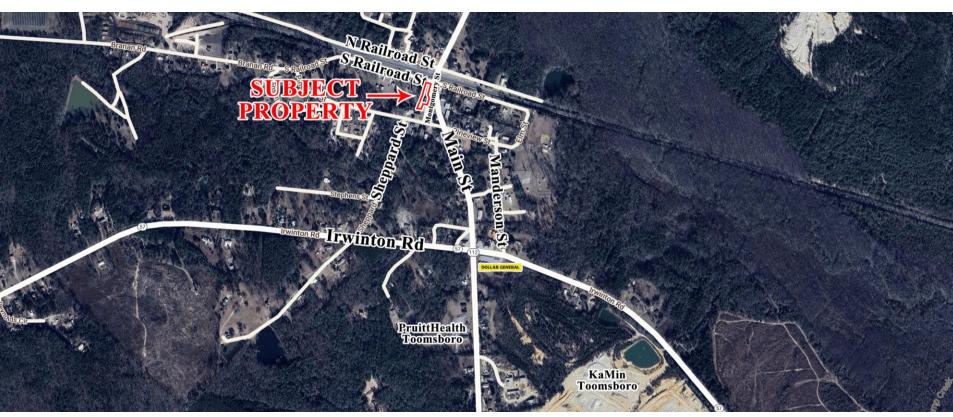

### LOCATION

Situated on Montgomery Street in Toomsboro. Nearby businesses include Uncle B's restaurant, Dollar General, Thompson's One Stop, Toomsboro City Park, PruittHealth – Toomsboro, KaMin, US Post Office, and Toomsboro City Hall.

### **AERIAL**

CONTACT

Patty Burns, CCIM, ALC 478-746-9421 Office 478-951-5100 Cell patty@fickling.com Trip Wilhoit, CCIM, ALC 478-746-9421 Office 478-960-4080 Cell trip@fickling.com Chris Thomas 478-454-0077 Office 478-456-8725 Cell cthomas\_82@yahoo.com