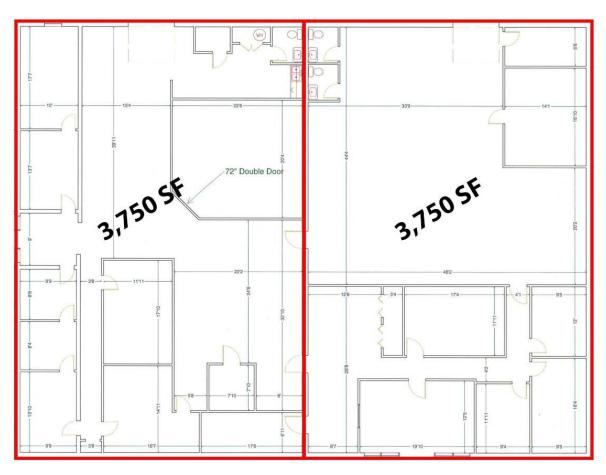

### BUILDING

**Property Address:** 949 Carl Vinson Parkway

Centerville, GA 31028

County: Houston

**Total Size:** 7500 SF

**Available:** Two Separate Suites 3,750 SF

**Additional Space:** 2,000 SF exterior building

#### **DESCRIPTION**

Located on Carl Vinson Parkway in Centerville, this versatile property offers two spacious 3,750 SF flex suites ideal for a range of business uses. Each suite includes a combination of office space, warehouse area, private restrooms, and a dedicated conference room. Both suites are equipped with their own roll-up door for easy loading and logistics.