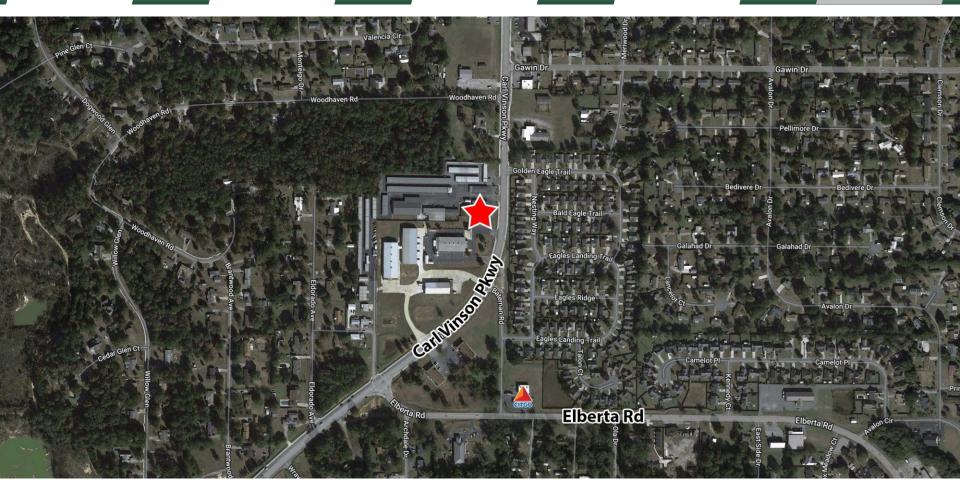

#### **LOCATION**

Strategically located on Carl Vinson Parkway in Centerville, GA, this property sits in the heart of Houston County—just minutes from Warner Robins and Robins Air Force Base. Carl Vinson Parkway is a major thoroughfare with strong traffic visibility and convenient access to key routes including Watson Boulevard, Highway 247, and Interstate 75.

Surrounded by a mix of commercial, retail, and residential developments, this location offers excellent accessibility for employees, clients, and deliveries. The property is positioned in a growing area with nearby amenities such as restaurants, shopping centers, banks, and service providers—making it ideal for businesses seeking a high-traffic, centrally located operational base in Middle Georgia.