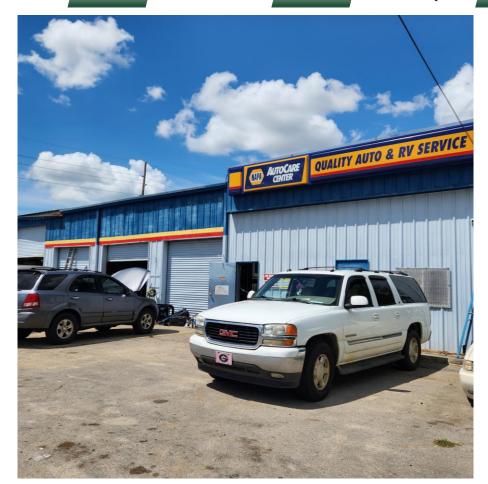

#### **BUILDING**

**Property Address:** 1002 East 11<sup>th</sup> Avenue

Cordele, GA 31015

**County:** Crisp

**Total Size:** 2,960 SF

Shop Area - 2,072 SF

Office Area - 888 SF

**Year Built:** 1989, 1992

#### **PROPERTY**

This open and operating garage is available for sale! This shop is one of the only locations in the immediate area that can service RVs. Workshop area has six (6) 12' roll up doors and one (1) 16' roll up door. Current Owners will assist new Owner for 30 days with the transition of the business and book of accounts. Equipment list and proforma available upon request.