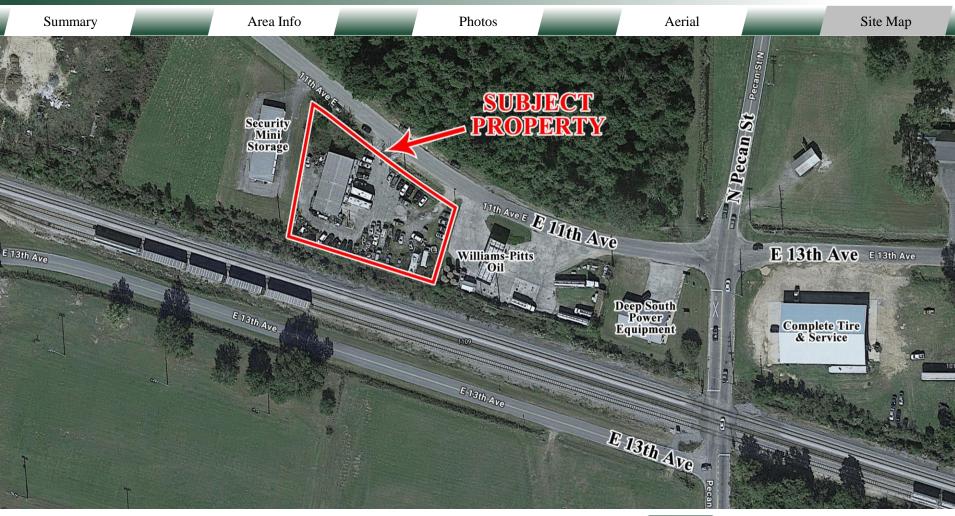

#### LOCATION

Located off one of Cordele's main corridors with many national retail and restaurant establishments. Neighboring businesses include Complete Tire & Service, Deep South Power Equipment, Williams-Pitts Oil, and Security Mini Storage. Cordele is situated 2 hours from Atlanta, and 1½ hours from the Georgia-Florida state line. Two major railways intersect in Cordele, and Interstate Highways converge, making it a major transportation hub. Cordele also has Inland Port designation.