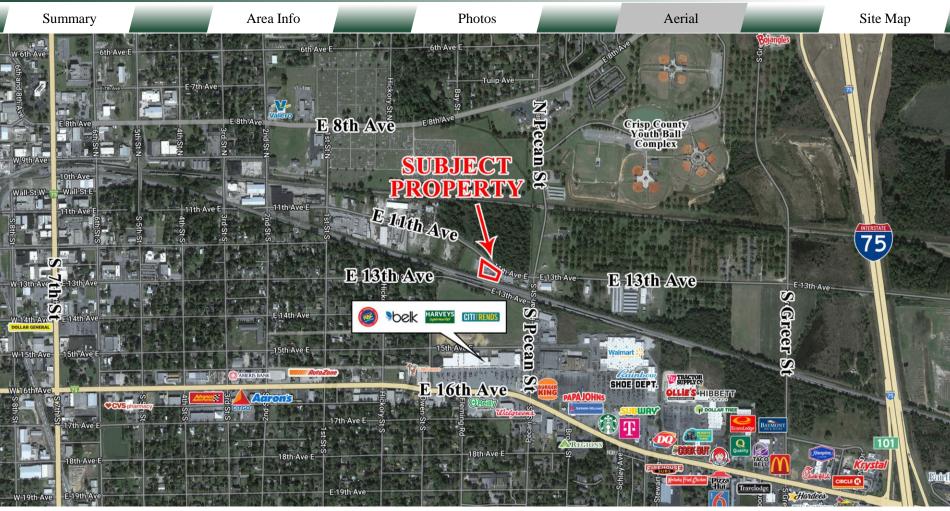

#### LOCATION

Located off one of Cordele's main corridors with many national retail and restaurant establishments. Neighboring businesses include Complete Tire & Service, Deep South Power Equipment, Williams-Pitts Oil, and Security Mini Storage. Cordele is situated 2 hours from Atlanta, and 1½ hours from the Georgia-Florida state line. Two major railways intersect in Cordele, and Interstate Highways converge, making it a major transportation hub. Cordele also has Inland Port designation.