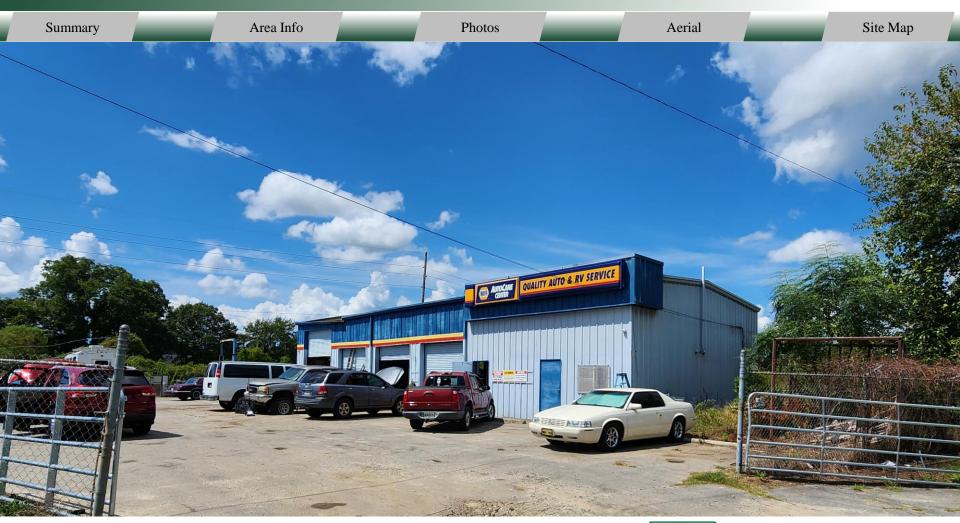

#### **BUILDING**

**Property Address:** 1002 East 11<sup>th</sup> Avenue

Cordele, GA 31015

**County:** Crisp

**Total Size:** 2,960 SF

Shop Area - 2,072 SF

Office Area - 888 SF

**Year Built:** 1989, 1992

#### **PROPERTY**

This open and operating garage is available for sale! This shop is one of the only locations in the immediate area that can service RVs. Workshop area has six (6) 12' roll up doors and one (1) 16' roll up door. Current Owners will assist new Owner for 30 days with the transition of the business and book of accounts. Equipment list and proforma available upon request.

#### LOCATION

Located off one of Cordele's main corridors with many national retail and restaurant establishments. Neighboring businesses include Complete Tire & Service, Deep South Power Equipment, Williams-Pitts Oil, and Security Mini Storage. Cordele is situated 2 hours from Atlanta, and 1½ hours from the Georgia-Florida state line. Two major railways intersect in Cordele, and Interstate Highways converge, making it a major transportation hub. Cordele also has Inland Port designation.