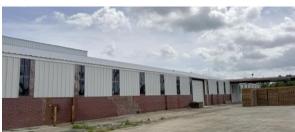

#### **BUILDING**

**Property Address:** 1000 Barrows Ferry Road

Milledgeville, GA 31061

**Total Size:** 64,000 SF

Available: 48,000 SF

**Ceiling Height:** Eave - 13'

Center - 31'

**Dock Doors:** 14' x 14' Drive In Doors - 4

Dock High Doors - 2

**Utilities:** All Available

**Parking:** Ample

**Traffic Count:** N Jefferson Street - 19,700 VPD

This 48,000 SF warehouse space is now available for lease! 32,000 SF of the space is totally enclosed. 16,000 SF of the space is enclosed loading area. Sunken loading well with a leveler located at one end of the loading space, and is covered where a truck backs in. Building has four (4) 14' x 14' drive in doors, and two (2) dock high doors. Space includes two (2) small offices, and two (2) restrooms. New roof installed in 2025. Ceiling height is 31' at center, 13' at eaves. All utilities available to site, and ample parking available.