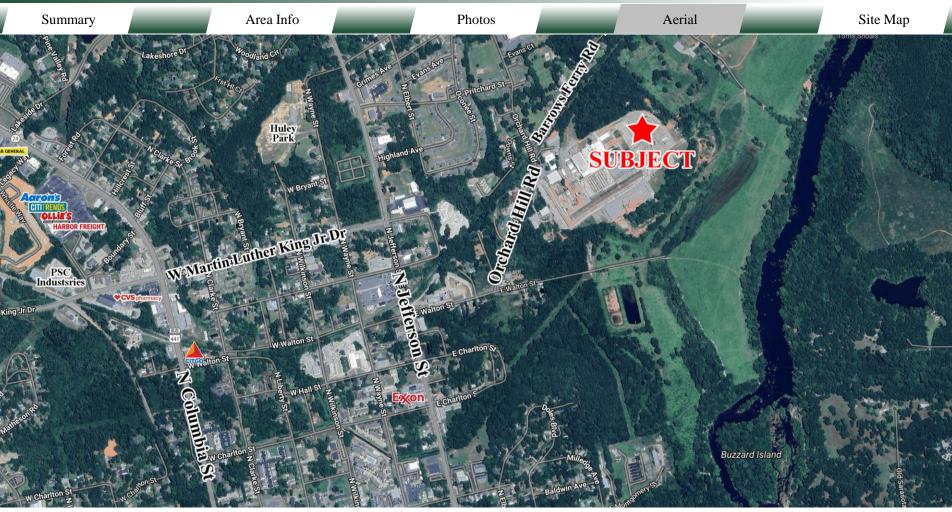

Property is situated less than a mile and a half from downtown Milledgeville, and has easy access to Highway 441 (North Columbia Street), a main travel corridor that connects the city to the Fall Line Freeway.