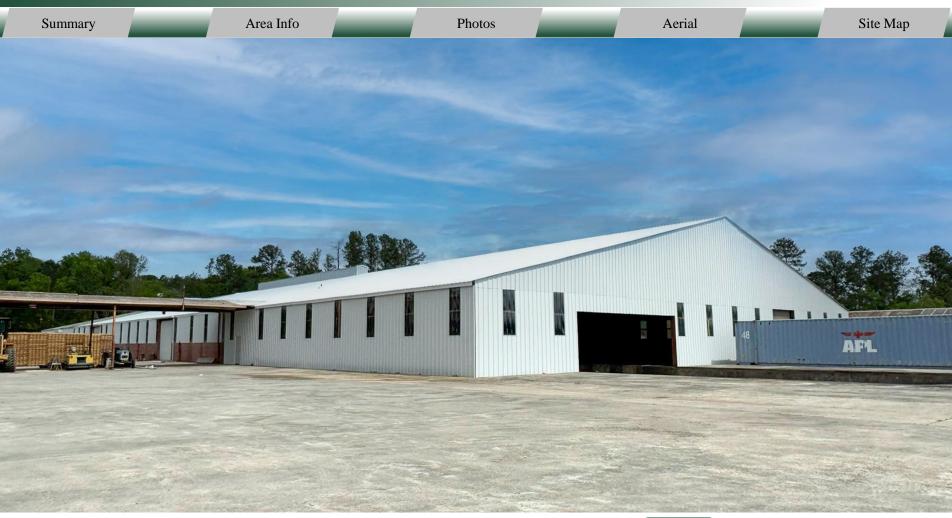

#### **BUILDING**

**Property Address:** 1000 Barrows Ferry Road

Milledgeville, GA 31061

**Total Size:** 64,000 SF

Available: 48,000 SF

**Ceiling Height:** Eave - 13'

Center - 31'

**Dock Doors:** 14' x 14' Drive In Doors - 4

Dock High Doors - 2

**Utilities:** All Available

**Parking:** Ample

**Traffic Count:** N Jefferson Street - 19,700 VPD

This 48,000 SF warehouse space is now available for lease! 32,000 SF of the space is totally enclosed. 16,000 SF of the space is enclosed loading area. Sunken loading well with a leveler located at one end of the loading space, and is covered where a truck backs in. Building has four (4) 14' x 14' drive in doors, and two (2) dock high doors. Space includes two (2) small offices, and two (2) restrooms. New roof installed in 2025. Ceiling height is 31' at center, 13' at eaves. All utilities available to site, and ample parking available.