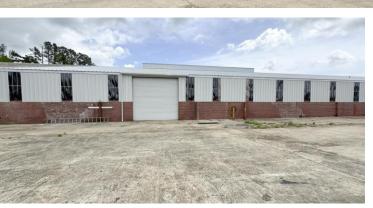

#### **BUILDING**

**Property Address:** 1000 Barrows Ferry Road

Milledgeville, GA 31061

**Total Size:** 64,000 SF

Available: 48,000 SF

**Ceiling Height:** Eave - 13'

Center - 31'

**Dock Doors:** 14' x 14' Drive In Doors - 4

Dock High Doors - 2

**Utilities:** All Available

**Parking:** Ample

**Traffic Count:** N Jefferson Street - 19,700 VPD

This 48,000 SF warehouse space is now available for lease! 32,000 SF of the space is totally enclosed. 16,000 SF of the space is enclosed loading area. Sunken loading well with a leveler located at one end of the loading space, and is covered where a truck backs in. Building has four (4) 14' x 14' drive in doors, and two (2) dock high doors. Space includes two (2) small offices, and two (2) restrooms. New roof installed in 2025. Ceiling height is 31' at center, 13' at eaves. All utilities available to site, and ample parking available.