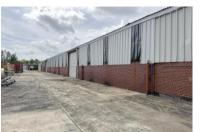

#### **BUILDING**

**Property Address:** 1000 Barrows Ferry Road

Milledgeville, GA 31061

**Total Size:** 64,000 SF

Available: 48,000 SF

**Ceiling Height:** Eave - 13'

Center - 31'

**Dock Doors:** 14' x 14' Drive In Doors - 4

Dock High Doors - 2

**Utilities:** All Available

**Parking:** Ample

**Traffic Count:** N Jefferson Street - 19,700 VPD

This 48,000 SF warehouse space is now available for lease! 32,000 SF of the space is totally enclosed. 16,000 SF of the space is enclosed loading area. Sunken loading well with a leveler located at one end of the loading space, and is covered where a truck backs in. Building has four (4) 14' x 14' drive in doors, and two (2) dock high doors. Space includes two (2) small offices, and two (2) restrooms. New roof installed in 2025. Ceiling height is 31' at center, 13' at eaves. All utilities available to site, and ample parking available.