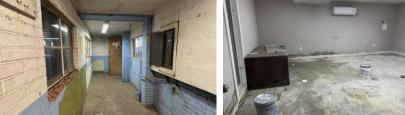

This 48,000 SF warehouse space is now available for lease! 32,000 SF of the space is totally enclosed. 16,000 SF of the space is enclosed loading area. Sunken loading well with a leveler located at one end of the loading space, and is covered where a truck backs in. Building has four (4) 14' x 14' drive in doors, and two (2) dock high doors. Space includes two (2) small offices, and two (2) restrooms. New roof installed in 2025. Ceiling height is 31' at center, 13' at eaves. All utilities available to site, and ample parking available.