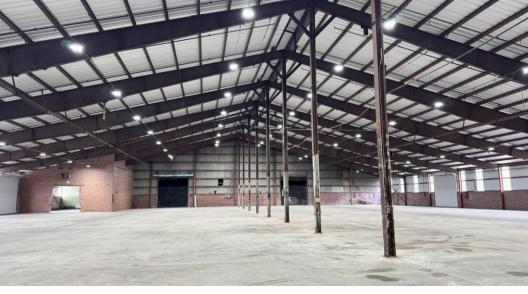

This 48,000 SF warehouse space is now available for lease! 32,000 SF of the space is totally enclosed. 16,000 SF of the space is enclosed loading area. Sunken loading well with a leveler located at one end of the loading space, and is covered where a truck backs in. Building has four (4) 14' x 14' drive in doors, and two (2) dock high doors. Space includes two (2) small offices, and two (2) restrooms. New roof installed in 2025. Ceiling height is 31' at center, 13' at eaves. All utilities available to site, and ample parking available.