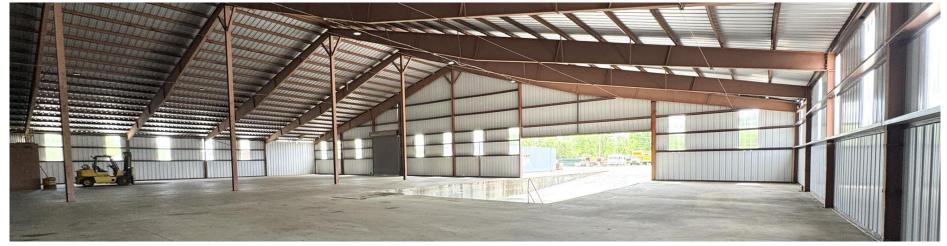

This 48,000 SF warehouse space is now available for lease! 32,000 SF of the space is totally enclosed. 16,000 SF of the space is enclosed loading area. Sunken loading well with a leveler located at one end of the loading space, and is covered where a truck backs in. Building has four (4) 14' x 14' drive in doors, and two (2) dock high doors. Space includes two (2) small offices, and two (2) restrooms. New roof installed in 2025. Ceiling height is 31' at center, 13' at eaves. All utilities available to site, and ample parking available.