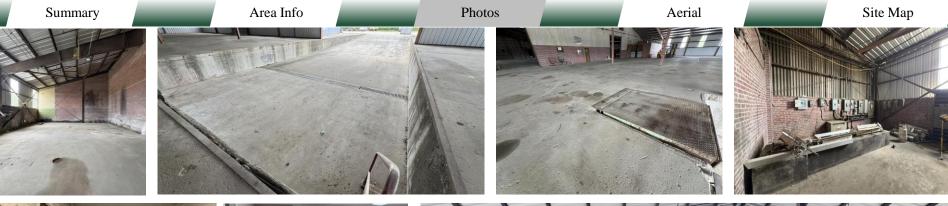

This 48,000 SF warehouse space is now available for lease! 32,000 SF of the space is totally enclosed. 16,000 SF of the space is enclosed loading area. Sunken loading well with a leveler located at one end of the loading space, and is covered where a truck backs in. Building has four (4) 14' x 14' drive in doors, and two (2) dock high doors. Space includes two (2) small offices, and two (2) restrooms. New roof installed in 2025. Ceiling height is 31' at center, 13' at eaves. All utilities available to site, and ample parking available.