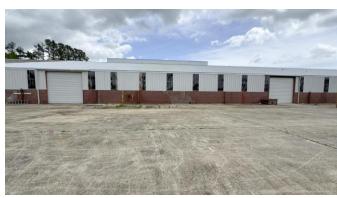

#### **BUILDING**

**Property Address:** 1000 Barrows Ferry Road

Milledgeville, GA 31061

**Total Size:** 64,000 SF

Available: 48,000 SF

**Ceiling Height:** Eave - 13'

Center - 31'

**Dock Doors:** 14' x 14' Drive In Doors - 4

This 48,000 SF warehouse space is now available for lease! 32,000 SF of the space is totally enclosed. 16,000 SF of the space is enclosed loading area. Sunken loading well with a leveler located at one end of the loading space, and is covered where a truck backs in. Building has four (4) 14' x 14' drive in doors, and two (2) dock high doors. Space includes two (2) small offices, and two (2) restrooms. New roof installed in 2025. Ceiling height is 31' at center, 13' at eaves. All utilities available to site, and ample parking available.

Property is situated less than a mile and a half from downtown Milledgeville, and has easy access to Highway 441 (North Columbia Street), a main travel corridor that connects the city to the Fall Line Freeway.