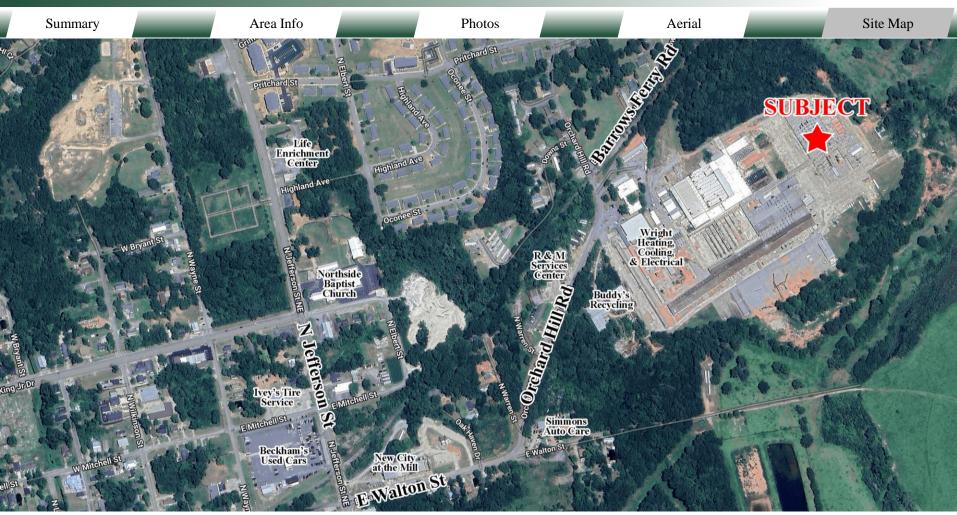

Property is situated less than a mile and a half from downtown Milledgeville, and has easy access to Highway 441 (North Columbia Street), a main travel corridor that connects the city to the Fall Line Freeway.