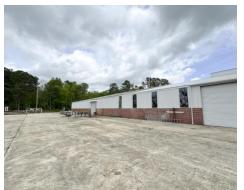

#### **BUILDING**

**Property Address:** 1000 Barrows Ferry Road

Milledgeville, GA 31061

**Total Size:** 64,000 SF

Available: 48,000 SF

**Ceiling Height:** Eave - 13'

Center - 31'

**Dock Doors:** 14' x 14' Drive In Doors - 4

Dock High Doors - 2

**Utilities:** All Available

**Parking:** Ample

**Traffic Count:** N Jefferson Street - 19,700 VPD

This 48,000 SF warehouse space is now available for lease! 32,000 SF of the space is totally enclosed. 16,000 SF of the space is enclosed loading area. Sunken loading well with a leveler located at one end of the loading space, and is covered where a truck backs in. Building has four (4) 14' x 14' drive in doors, and two (2) dock high doors. Space includes two (2) small offices, and two (2) restrooms. New roof installed in 2025. Ceiling height is 31' at center, 13' at eaves. All utilities available to site, and ample parking available.