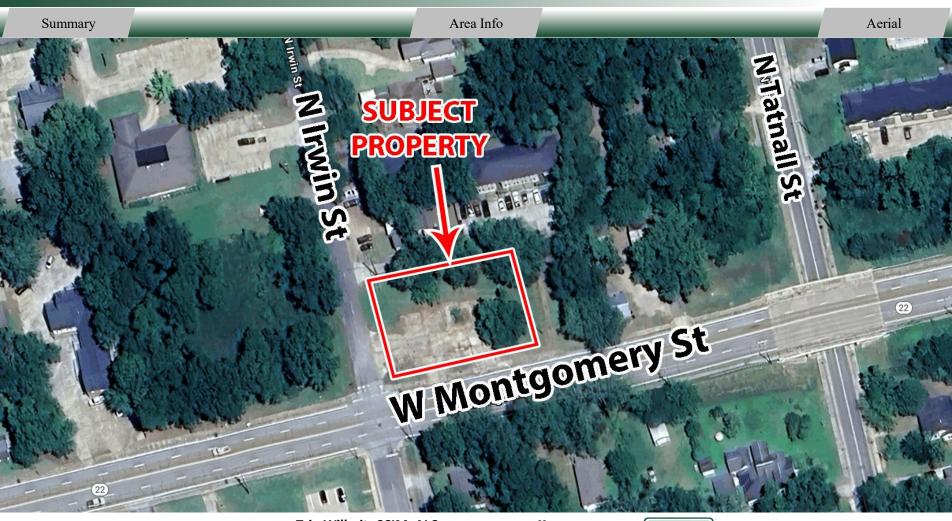

#### **BUILDING**

**Property Addresses:** 751 W Montgomery Street

Milledgeville, GA 31061

County: Baldwin

**2024 Est. Taxes:** \$1,211.42 (City)

**Frontage:** West Montgomery Street: 154'

North Irwin Street: 107'

#### SITE

Site Size: 0.38 Acres

Parcel IDs: M39 112

**Zoning:** MR2 (Multi-Family Residential 2)

**REDUCED PRICE: \$235,000.00** 

**SALE PRICE: \$255,000.00** 

| Demographics 2025 | 3 Miles  | 5 Miles  | 10 Miles |
|-------------------|----------|----------|----------|
| Population        | 19,782   | 28,755   | 45,623   |
| Avg HH Income     | \$67,835 | \$90,784 | \$94,483 |
| Median Age        | 31.2     | 34.0     | 38.0     |