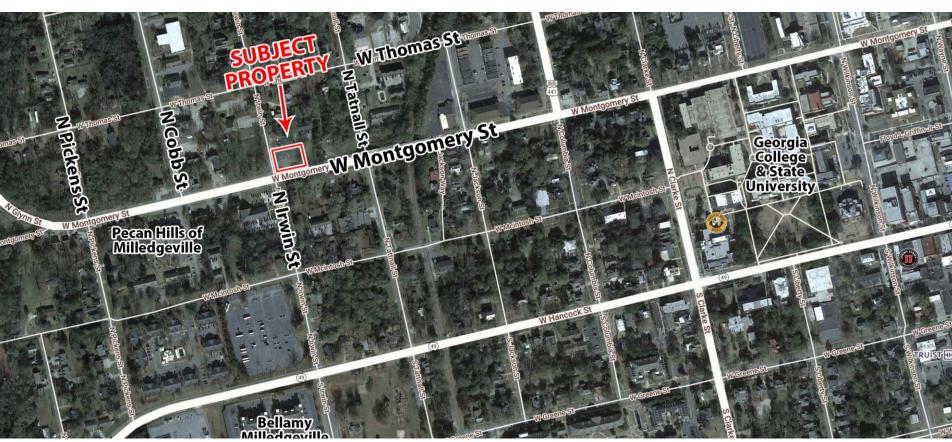

#### **NOTES**

Cleared lot that has been rezoned to Multi-family Residential. The city has APPROVED the plans for nine building apartment units. Building plans have already been drawn out and approved. Property is convenient to downtown Milledgeville, Highway 22, and the Fall Line Freeway. Site is only 0.4 miles from Georgia College & State University and 0.7 miles from downtown Milledgeville.

#### **NEIGHBORS**

Neighbors include Pecan Hills, Elbethel Baptist Church, Langford Allergy, Lynne Garrard Electrolysis, Lake Country Dental Care, Morning Grind, Georgia College & State University, and many more retail and restaurant establishments in downtown Milledgeville.