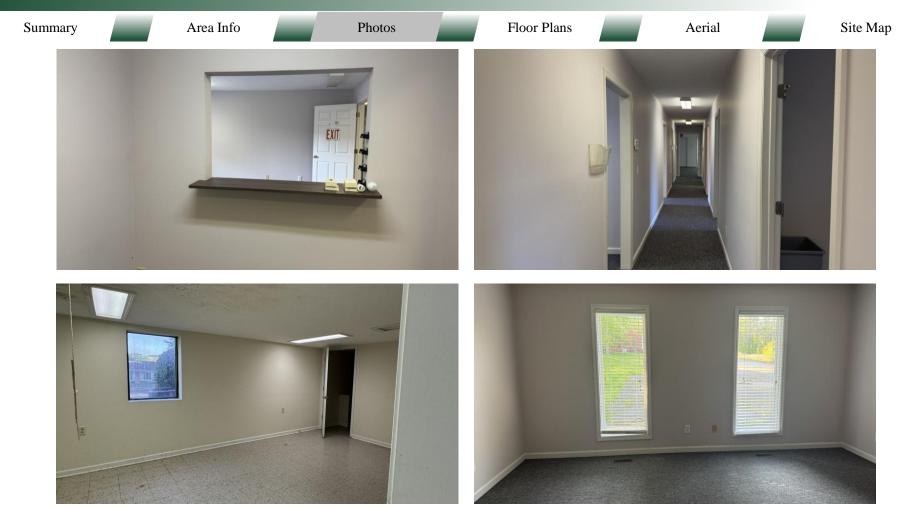

#### BUILDING

This 2,560 SF medical building is now available for lease! Excellent visibility with monument signage on Sparta Highway. Located directly behind 123 Sparta Highway. With multiple offices, two (2) rest rooms, and kitchen, this building is ideal for use as medical office, professional office, and any other business use.