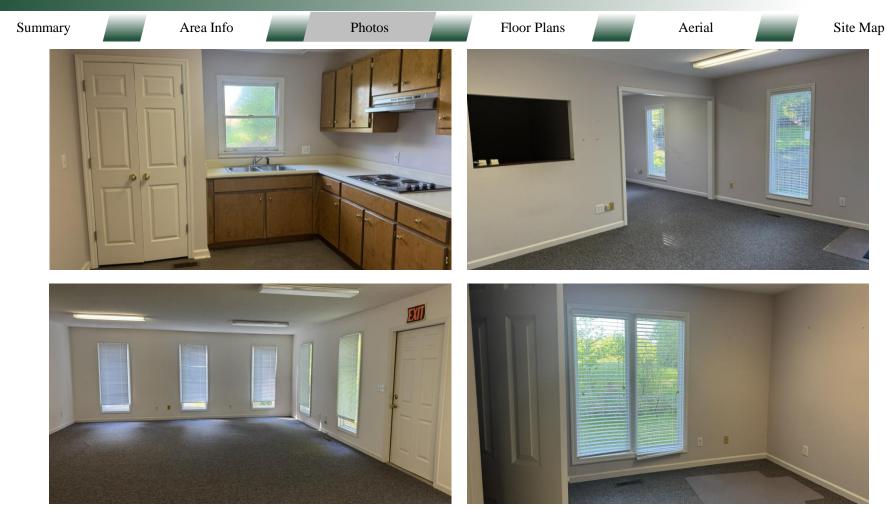

#### BUILDING

This 2,560 SF medical building is now available for lease! Excellent visibility with monument signage on Sparta Highway. Located directly behind 123 Sparta Highway. With multiple offices, two (2) rest rooms, and kitchen, this building is ideal for use as medical office, professional office, and any other business use.