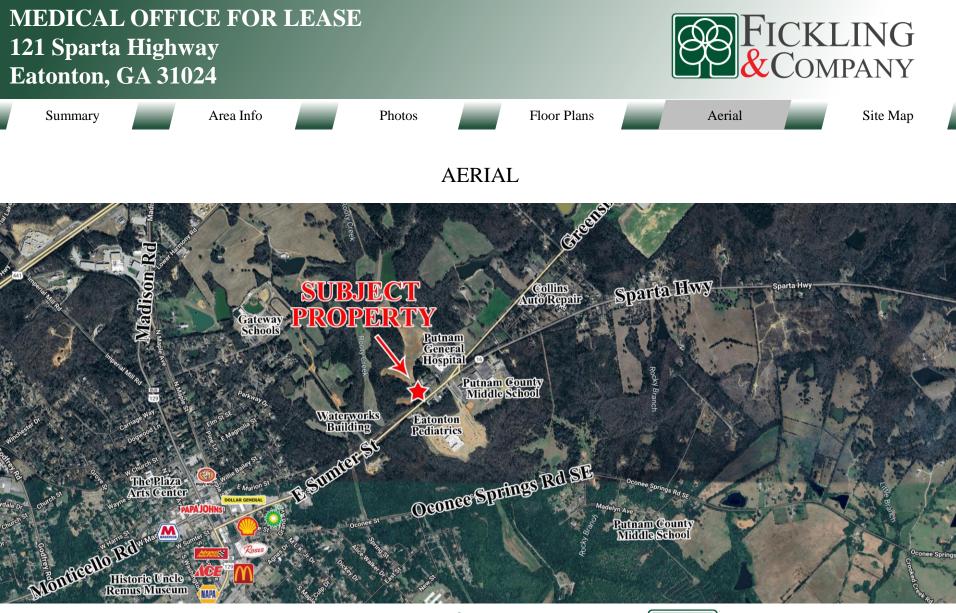

#### LOCATION

Situated on Sparta Highway, approximately 1 mile from Downtown Eatonton. Nearby businesses include the Putnam General Hospital, Eatonton Health & Rehabilitation, Putnam Pediatrics, Central GA Kidney Specialist, Young-Jones Dental Center, Eatonton Pediatrics, and Putnam County Middle School.