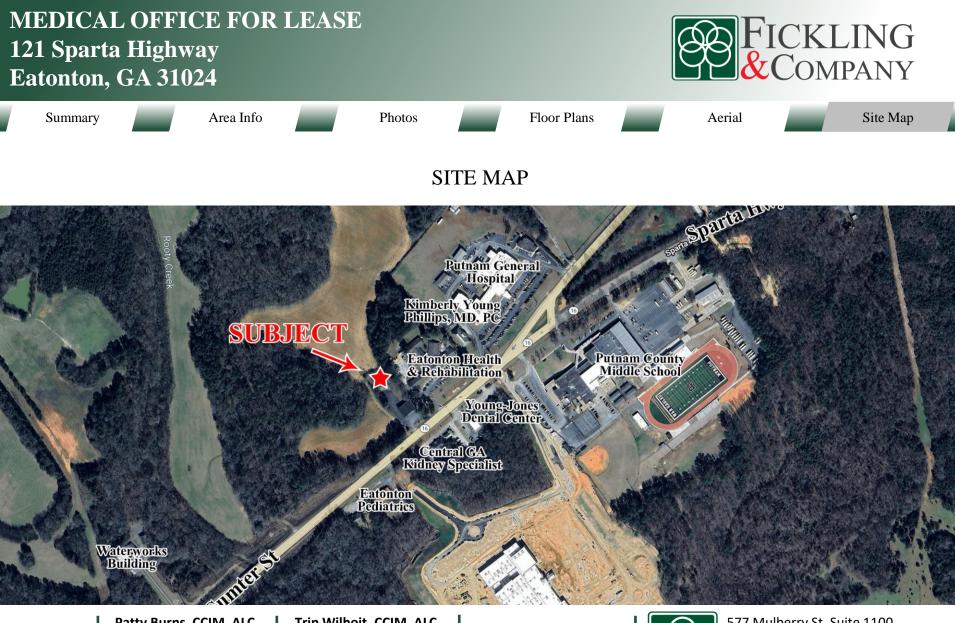

#### LOCATION

Situated on Sparta Highway, approximately 1 mile from Downtown Eatonton. Nearby businesses include the Putnam General Hospital, Eatonton Health & Rehabilitation, Putnam Pediatrics, Central GA Kidney Specialist, Young-Jones Dental Center, Eatonton Pediatrics, and Putnam County Middle School.