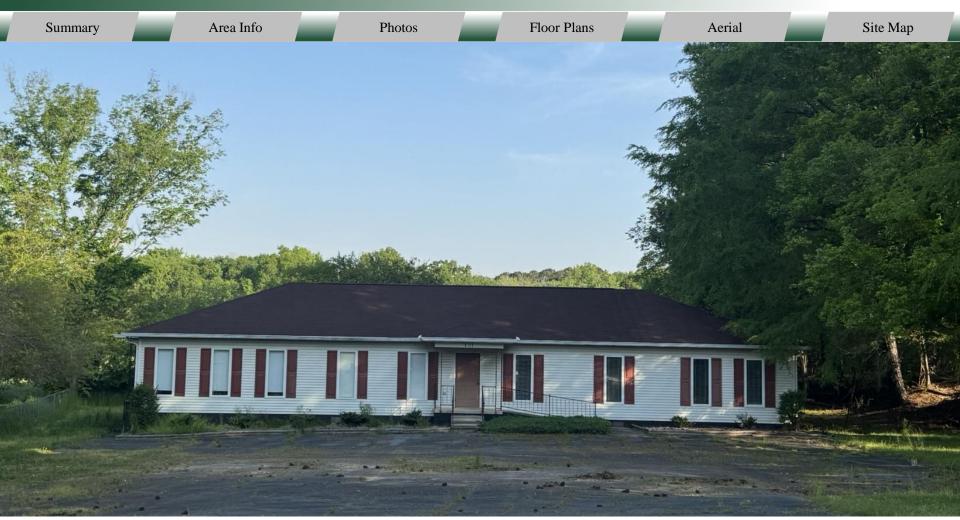

#### BUILDING

This 2,560 SF medical building is now available for lease! Excellent visibility with monument signage on Sparta Highway. Located directly behind 123 Sparta Highway. With multiple offices, two (2) rest rooms, and kitchen, this building is ideal for use as medical office, professional office, and any other business use.