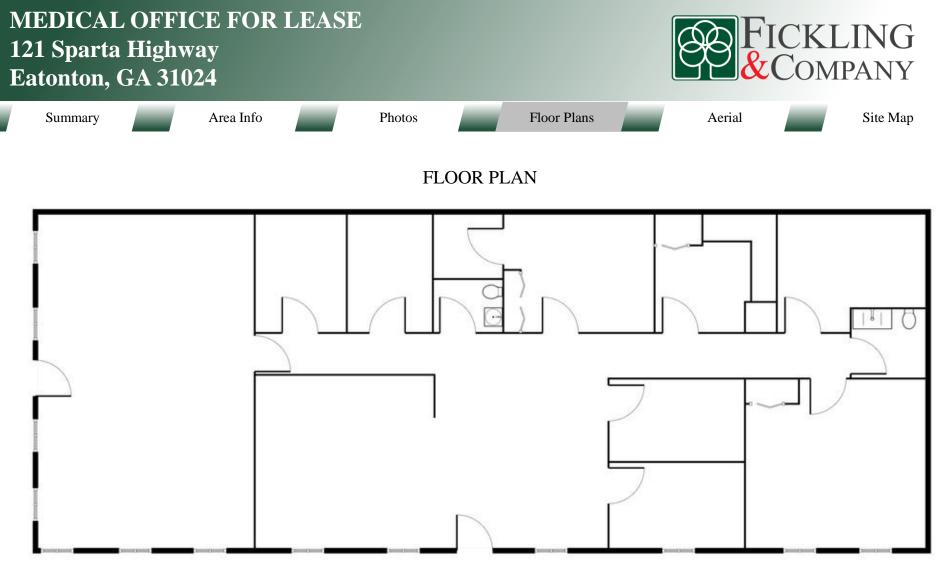

#### BUILDING

This 2,560 SF medical building is now available for lease! Excellent visibility with monument signage on Sparta Highway. Located directly behind 123 Sparta Highway. With multiple offices, two (2) rest rooms, and kitchen, this building is ideal for use as medical office, professional office, and any other business use.

\*All measurements and all calculations of area are approximate and not guaranteed

CONTACT

Patty Burns, CCIM, ALC 478-746-9421 Office 478-951-5100 Cell patty@fickling.com Trip Wilhoit, CCIM, ALC 478-746-9421 Office 478-960-4080 Cell trip@fickling.com