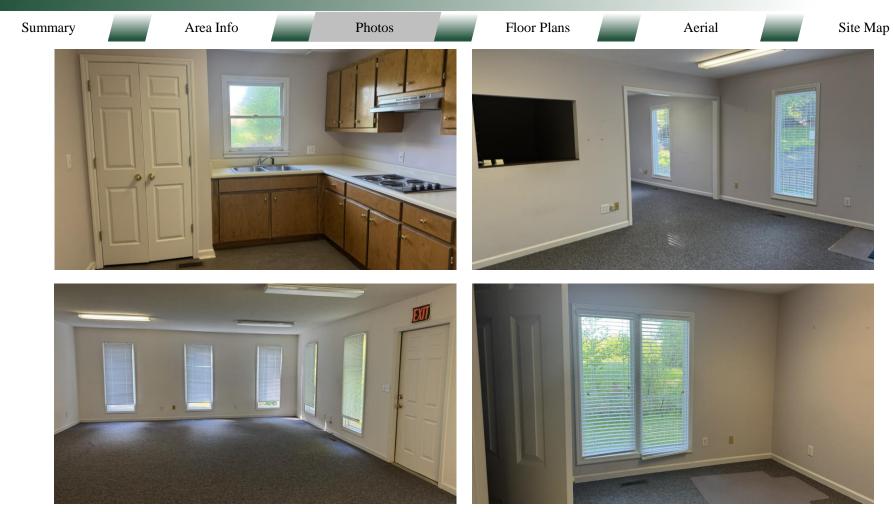

#### BUILDING

This 2,560 SF medical building is now available for sale! Excellent visibility with monument signage on Sparta Highway. Located directly behind 123 Sparta Highway. With multiple offices, two (2) rest rooms, and kitchen, this property is ideal for use as medical office, professional office, and any other business use.