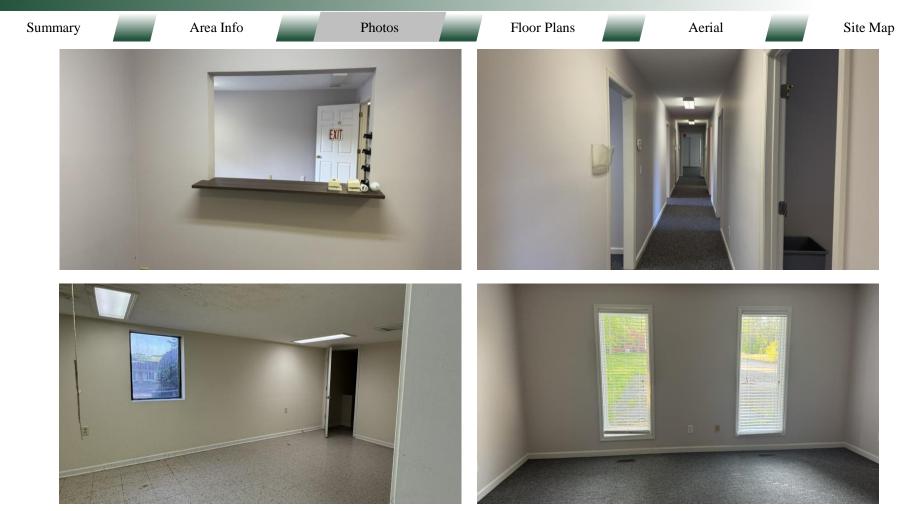

#### BUILDING

This 2,560 SF medical building is now available for sale! Excellent visibility with monument signage on Sparta Highway. Located directly behind 123 Sparta Highway. With multiple offices, two (2) rest rooms, and kitchen, this property is ideal for use as medical office, professional office, and any other business use.