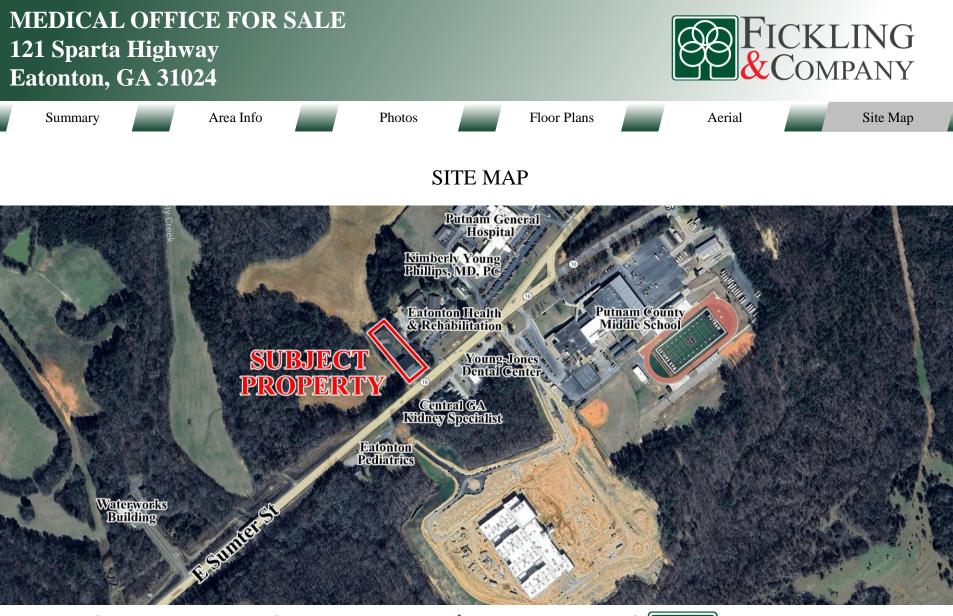

#### LOCATION

Situated on Sparta Highway, approximately 1 mile from Downtown Eatonton. Nearby businesses include the Putnam General Hospital, Eatonton Health & Rehabilitation, Putnam Pediatrics, Central GA Kidney Specialist, Young-Jones Dental Center, Eatonton Pediatrics, and Putnam County Middle School.