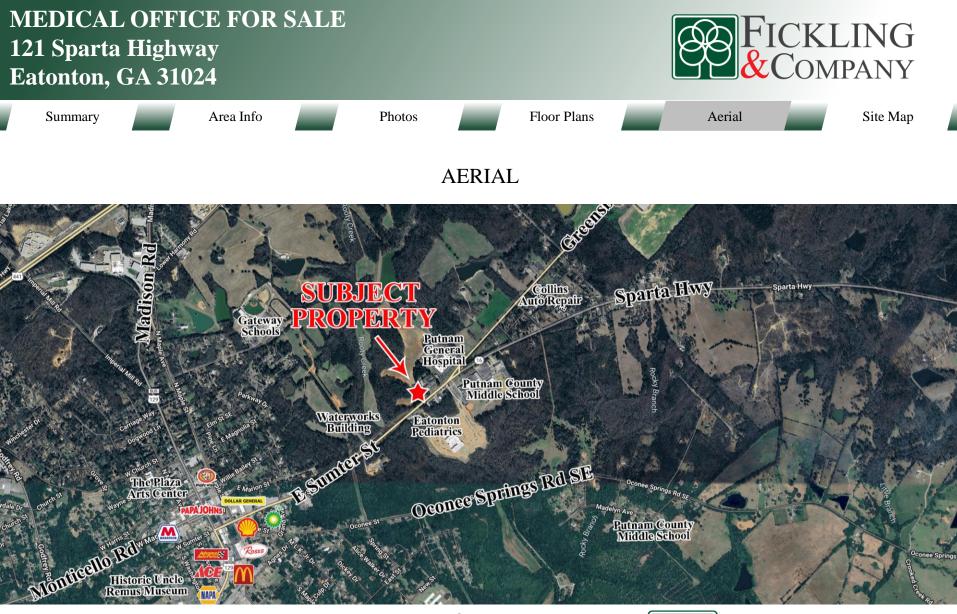

#### LOCATION

Situated on Sparta Highway, approximately 1 mile from Downtown Eatonton. Nearby businesses include the Putnam General Hospital, Eatonton Health & Rehabilitation, Putnam Pediatrics, Central GA Kidney Specialist, Young-Jones Dental Center, Eatonton Pediatrics, and Putnam County Middle School.