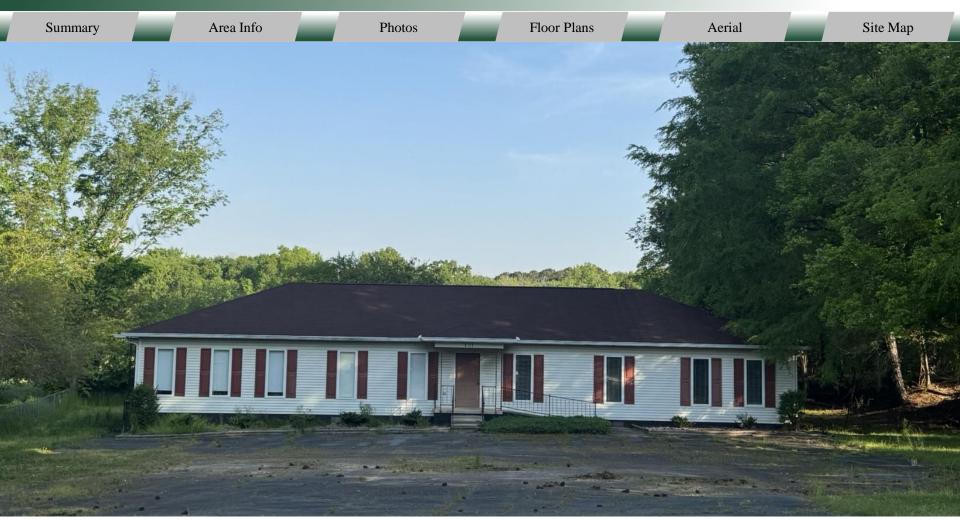

#### BUILDING

This 2,560 SF medical building is now available for sale! Excellent visibility with monument signage on Sparta Highway. Located directly behind 123 Sparta Highway. With multiple offices, two (2) rest rooms, and kitchen, this property is ideal for use as medical office, professional office, and any other business use.