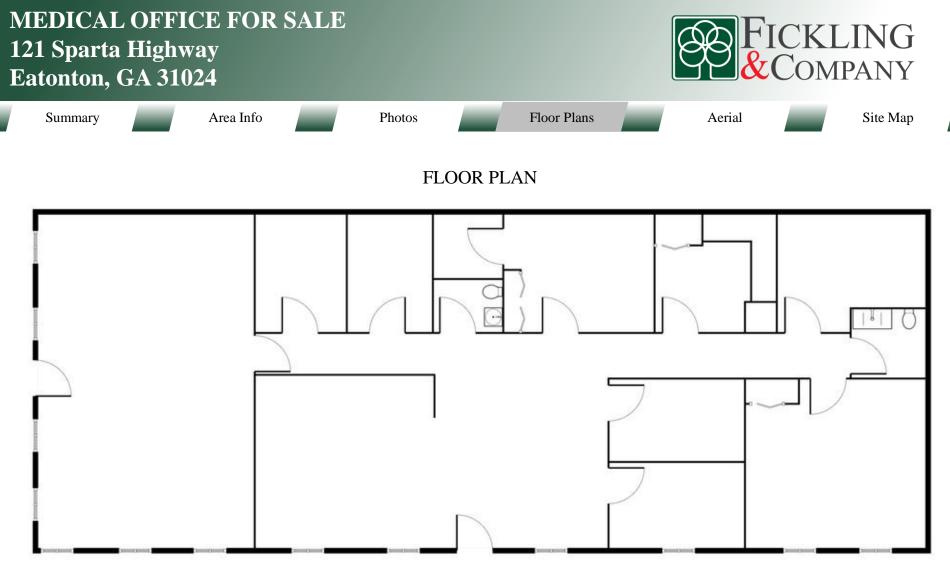

#### BUILDING

This 2,560 SF medical building is now available for sale! Excellent visibility with monument signage on Sparta Highway. Located directly behind 123 Sparta Highway. With multiple offices, two (2) rest rooms, and kitchen, this property is ideal for use as medical office, professional office, and any other business use.

\*All measurements and all calculations of area are approximate and not guaranteed

CONTACT

Patty Burns, CCIM, ALC 478-746-9421 Office 478-951-5100 Cell patty@fickling.com Trip Wilhoit, CCIM, ALC 478-746-9421 Office 478-960-4080 Cell trip@fickling.com