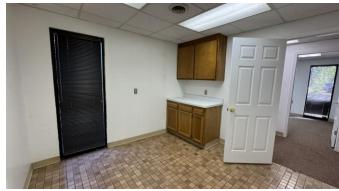

#### BUILDING

This 6,115 SF medical building is now available for sale! Excellent visibility with monument signage on Sparta Highway. Property main floor has 5,540 SF, and has reception areas, waiting area, eight (8) offices, seven (7) exam rooms, nine (9) restrooms, two (2) utility rooms, break room, storage room, and closet. The basement area has 575 SF of space. Ideal for use as medical office, professional office, and any other business use.