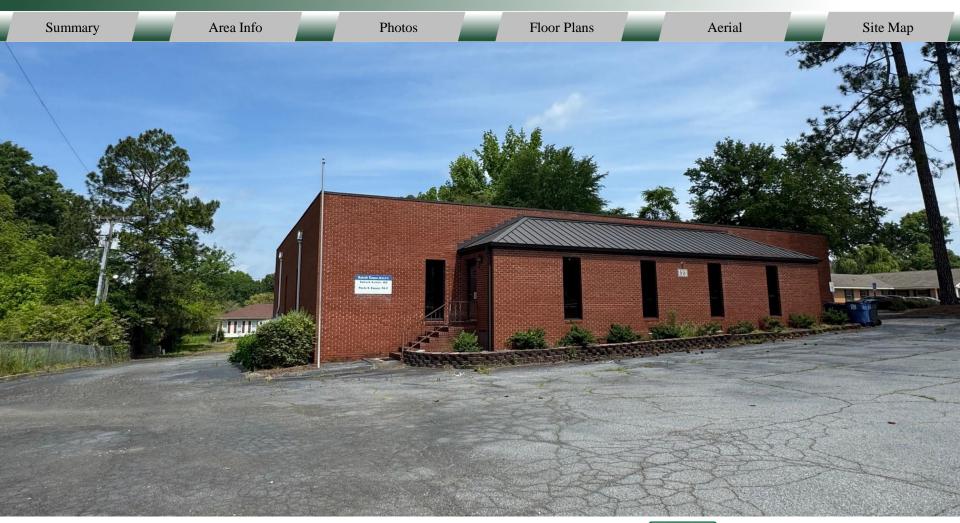

#### BUILDING

**Property Address:** 123 Sparta Highway

Eatonton, GA 31024

**County:** Putnam

**Total Size:** 6,115 SF

Main Floor: 5,540 SF

Basement: 575 SF

**Utilities:** All available

#### BUILDING

This 6,115 SF medical building is now available for sale! Excellent visibility with monument signage on Sparta Highway. Property main floor has 5,540 SF, and has reception areas, waiting area, eight (8) offices, seven (7) exam rooms, nine (9) restrooms, two (2) utility rooms, break room, storage room, and closet. The basement area has 575 SF of space. Ideal for use as medical office, professional office, and any other business use.