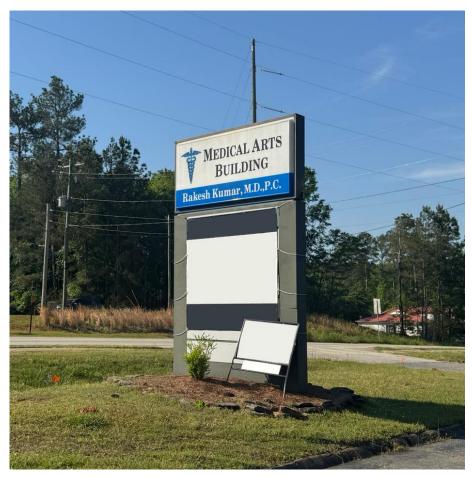

#### BUILDING

This 6,115 SF medical building is now available for sale! Excellent visibility with monument signage on Sparta Highway. Property main floor has 5,540 SF, and has reception areas, waiting area, eight (8) offices, seven (7) exam rooms, nine (9) restrooms, two (2) utility rooms, break room, storage room, and closet. The basement area has 575 SF of space. Ideal for use as medical office, professional office, and any other business use.

#### LOCATION

Situated on Sparta Highway, approximately 1 mile from Downtown Eatonton. Nearby businesses include the Putnam General Hospital, Eatonton Health & Rehabilitation, Putnam Pediatrics, Central GA Kidney Specialist, Young-Jones Dental Center, Eatonton Pediatrics, and Putnam County Middle School.