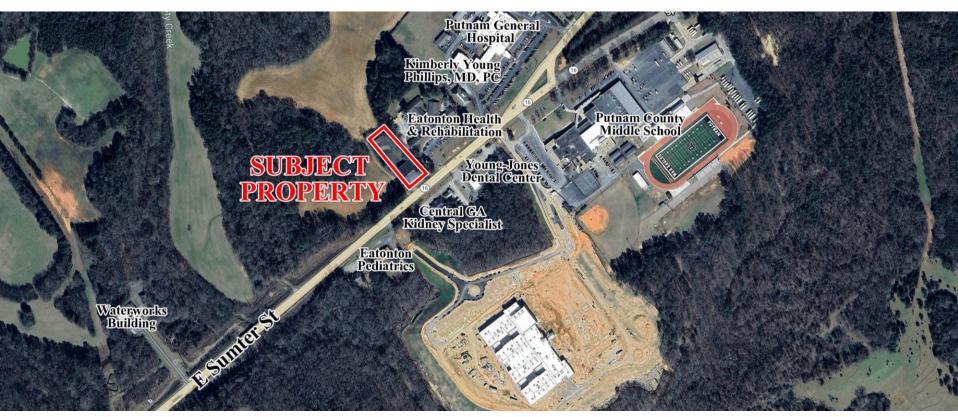

#### LOCATION

Situated on Sparta Highway, approximately 1 mile from Downtown Eatonton. Nearby businesses include the Putnam General Hospital, Eatonton Health & Rehabilitation, Putnam Pediatrics, Central GA Kidney Specialist, Young-Jones Dental Center, Eatonton Pediatrics, and Putnam County Middle School.