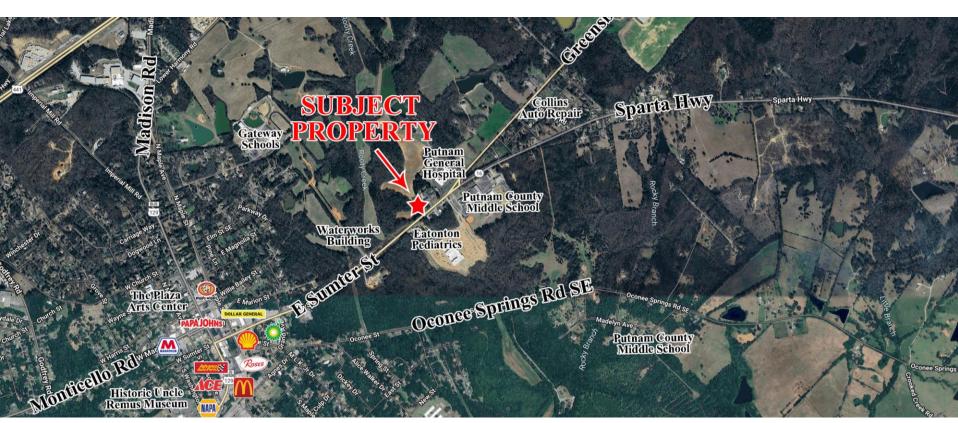

#### LOCATION

Situated on Sparta Highway, approximately 1 mile from Downtown Eatonton. Nearby businesses include the Putnam General Hospital, Eatonton Health & Rehabilitation, Putnam Pediatrics, Central GA Kidney Specialist, Young-Jones Dental Center, Eatonton Pediatrics, and Putnam County Middle School.