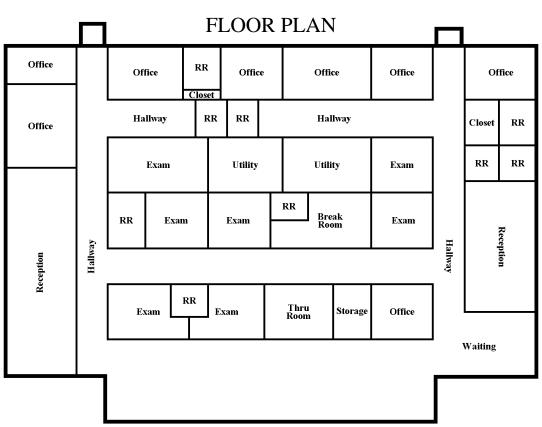

#### BUILDING

This 6,115 SF medical building is now available for sale! Excellent visibility with monument signage on Sparta Highway. Property main floor has 5,540 SF, and has reception areas, waiting area, eight (8) offices, seven (7) exam rooms, nine (9) restrooms, two (2) utility rooms, break room, storage room, and closet. The basement area has 575 SF of space. Ideal for use as medical office, professional office, and any other business use.