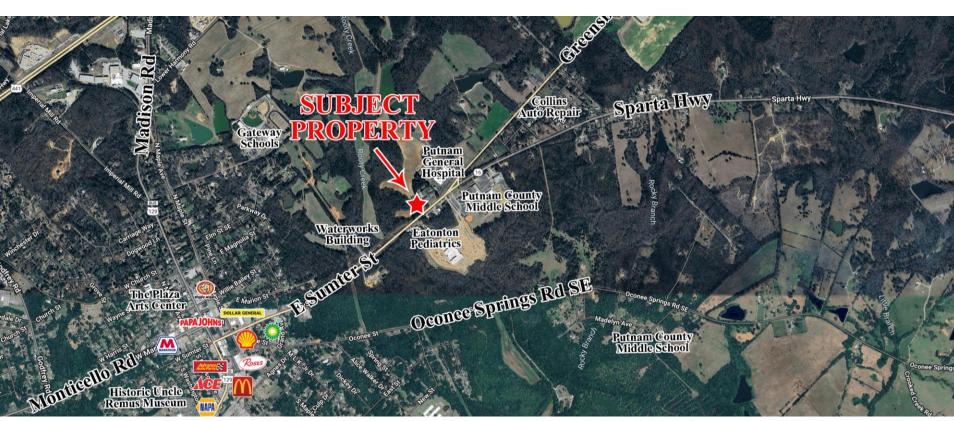

#### LOCATION

Situated on Sparta Highway, approximately 1 mile from Downtown Eatonton. Nearby businesses include the Putnam General Hospital, Eatonton Health & Rehabilitation, Putnam Pediatrics, Central GA Kidney Specialist, Young-Jones Dental Center, Eatonton Pediatrics, and Putnam County Middle School.

#### **AERIAL**

CONTACT

Patty Burns, CCIM, ALC 478-746-9421 Office 478-951-5100 Cell patty@fickling.com Trip Wilhoit, CCIM, ALC 478-746-9421 Office 478-960-4080 Cell trip@fickling.com

Summary Area Info Photos Floor Plans