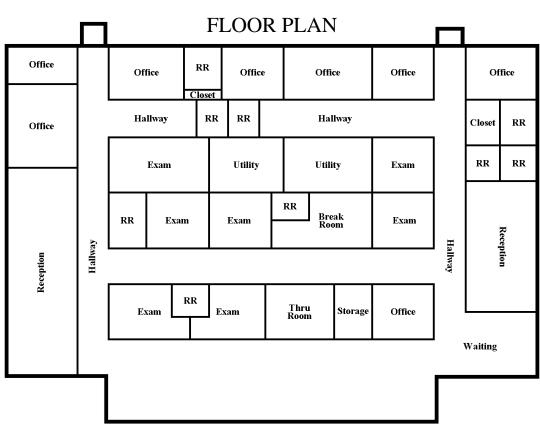

#### BUILDING

This 6,115 SF medical building is now available for lease! Excellent visibility with monument signage on Sparta Highway. Property main floor has 5,540 SF available, and has reception areas, waiting area, eight (8) offices, seven (7) exam rooms, nine (9) restrooms, two (2) utility rooms, break room, storage room, and closet. The basement area has 575 SF of space. Ideal for use as medical office, professional office, and any other business use.