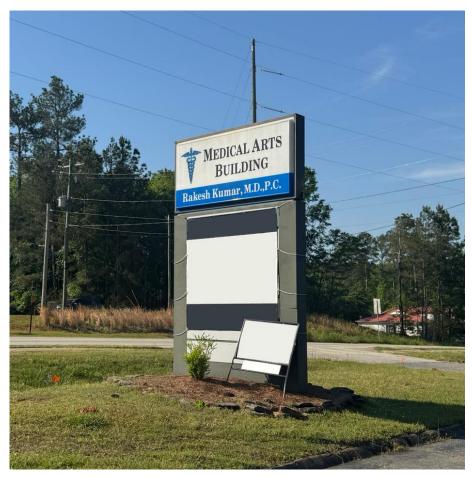

#### BUILDING

This 6,115 SF medical building is now available for lease! Excellent visibility with monument signage on Sparta Highway. Property main floor has 5,540 SF available, and has reception areas, waiting area, eight (8) offices, seven (7) exam rooms, nine (9) restrooms, two (2) utility rooms, break room, storage room, and closet. The basement area has 575 SF of space. Ideal for use as medical office, professional office, and any other business use.

#### LOCATION

Situated on Sparta Highway, approximately 1 mile from Downtown Eatonton. Nearby businesses include the Putnam General Hospital, Eatonton Health & Rehabilitation, Putnam Pediatrics, Central GA Kidney Specialist, Young-Jones Dental Center, Eatonton Pediatrics, and Putnam County Middle School.