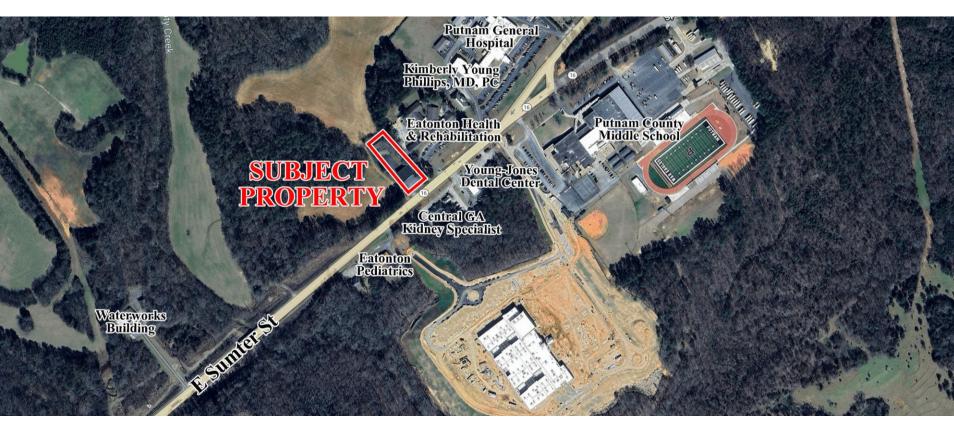

#### LOCATION

Situated on Sparta Highway, approximately 1 mile from Downtown Eatonton. Nearby businesses include the Putnam General Hospital, Eatonton Health & Rehabilitation, Putnam Pediatrics, Central GA Kidney Specialist, Young-Jones Dental Center, Eatonton Pediatrics, and Putnam County Middle School.

#### SITE MAP

CONTACT

Patty Burns, CCIM, ALC 478-746-9421 Office 478-951-5100 Cell patty@fickling.com **Trip Wilhoit, CCIM, ALC** 478-746-9421 Office 478-960-4080 Cell trip@fickling.com