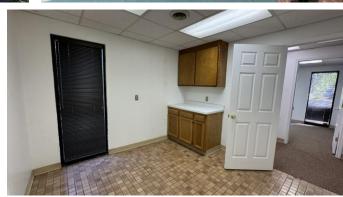

#### BUILDING

This 6,115 SF medical building is now available for lease! Excellent visibility with monument signage on Sparta Highway. Property main floor has 5,540 SF available, and has reception areas, waiting area, eight (8) offices, seven (7) exam rooms, nine (9) restrooms, two (2) utility rooms, break room, storage room, and closet. The basement area has 575 SF of space. Ideal for use as medical office, professional office, and any other business use.