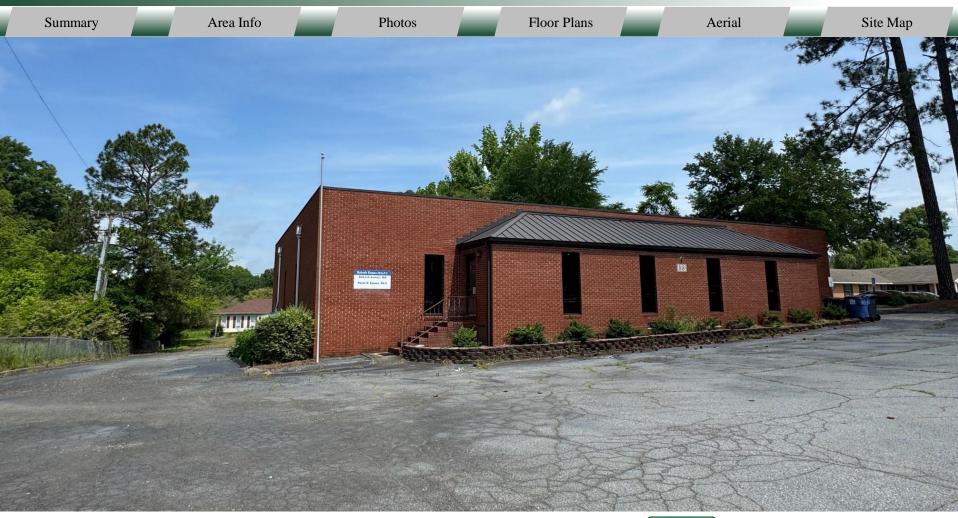

#### **BUILDING**

**Property Address:** 123 Sparta Highway

Eatonton, GA 31024

County: Putnam

**Total Size:** 6,115 SF

Main Floor: 5,540 SF

Basement: 575 SF

**Available:** 575 - 6,115 SF

#### BUILDING

This 6,115 SF medical building is now available for lease! Excellent visibility with monument signage on Sparta Highway. Property main floor has 5,540 SF available, and has reception areas, waiting area, eight (8) offices, seven (7) exam rooms, nine (9) restrooms, two (2) utility rooms, break room, storage room, and closet. The basement area has 575 SF of space. Ideal for use as medical office, professional office, and any other business use.