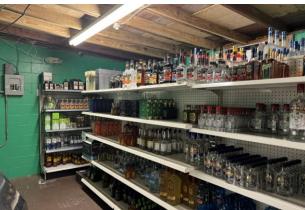

### PHOTOS – 567 Gordon Highway

CONTACT

Patty Burns, CCIM, ALC 478-746-9421 Office 478-951-5100 Cell patty@fickling.com Trip Wilhoit, CCIM, ALC 478-746-9421 Office 478-960-4080 Cell trip@fickling.com

Summary Area Info Photos Aerial

567 Gordon Highway is a 2,150 SF liquor store. High volume sales.

Sites are sold together. Inventory is purchased separately from the sale of the building and liquor store business.

| Demographics 2024 | 3 Miles  | 5 Miles  | 10 Miles |
|-------------------|----------|----------|----------|
| Population        | 2,293    | 6,440    | 36,413   |
| Avg HH Income     | \$72,605 | \$77,051 | \$72,449 |
| Median Age        | 41.1     | 41.2     | 35.4     |