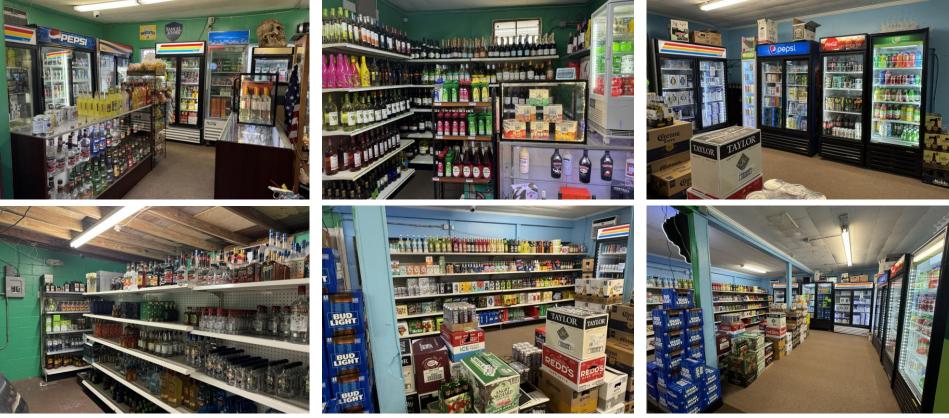

567 Gordon Highway is a 2,150 SF liquor store. High volume sales.

Sites are sold together. Inventory is purchased separately from the sale of the building and liquor store business.

| Demographics<br>2024 | 3 Miles  | 5 Miles  | 10 Miles |
|----------------------|----------|----------|----------|
| Population           | 2,293    | 6,440    | 36,413   |
| Avg HH Income        | \$72,605 | \$77,051 | \$72,449 |
| Median Age           | 41.1     | 41.2     | 35.4     |

# **Two Properties Sold Together** FICKLING Company 558 and 567 Gordon Highway **Gordon, GA 31031** Aerial Summary Area Info Photos Site Map PHOTOS – 558 Gordon Highway DYARMOR

CONTACT

Patty Burns, CCIM, ALC 478-746-9421 Office 478-951-5100 Cell patty@fickling.com Trip Wilhoit, CCIM, ALC 478-746-9421 Office 478-960-4080 Cell trip@fickling.com