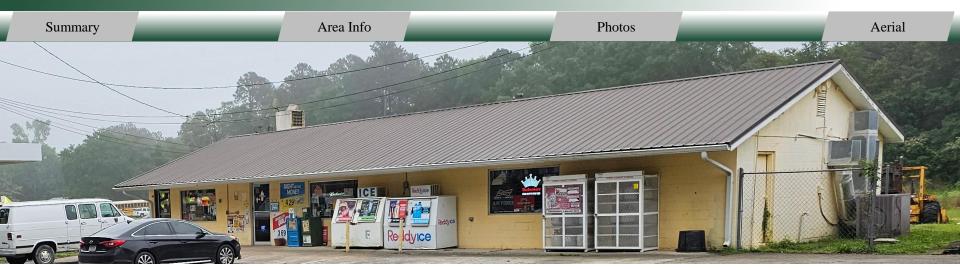

#### Summary

Area Info

Photos

558 Gordon Highway is a 2,100 SF Convenience Store and  $\pm 1$  Acre of land. Situated on a parcel that also contains a mobile home park, restaurant, and office these properties are not included in the sale of this site.

567 Gordon Highway is a 2,150 SF liquor store. High volume sales.

Sites are sold together. Inventory is purchased separately from the sale of the building and liquor store business.

| Demographics<br>2024 | 3 Miles  | 5 Miles  | 10 Miles |
|----------------------|----------|----------|----------|
| Population           | 2,293    | 6,440    | 36,413   |
| Avg HH Income        | \$72,605 | \$77,051 | \$72,449 |
| Median Age           | 41.1     | 41.2     | 35.4     |