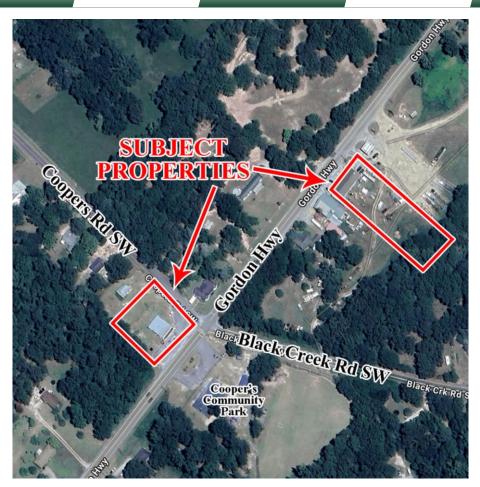

 $\uparrow$  558 Gordon Highway | 567 Gordon Highway  $\downarrow$ 

and the set of the production of the production of the set of the

C

E

ICE

577 Mulberry St, Suite 1100 Macon, GA 31201 478.746.9421 Office https://commercial.fickling.com

| Summary           | Area Info                              | Photos                                  | Aerial     |
|-------------------|----------------------------------------|-----------------------------------------|------------|
| PROPERTY INFOR    | RMATION                                |                                         |            |
| BUILDING          |                                        | The way of                              |            |
| Property Address: | 558 Gordon Highway<br>Gordon, GA 31031 | Coston interest                         |            |
| County:           | Baldwin                                | Cold Cold Cold Cold Cold Cold Cold Cold |            |
| Total Size:       | 2,100 SF                               |                                         |            |
| Utilities:        | All available                          |                                         |            |
| Traffic Count:    | Gordon Highway - 2,620 VPD             | SUBJECT                                 |            |
| SITE              |                                        |                                         | A STA      |
| Site Size:        | ±1 Acre                                | Stack Black Creek D                     |            |
| Parcel ID:        | 025 063                                | BlackBlackCreekRdSW Black               | Cik Patow  |
| Zoning:           | None - Located in the County           |                                         | AND SW 200 |

| Summary     Area Info     Photos                         | Aerial          |
|----------------------------------------------------------|-----------------|
| PROPERTY INFORMATION                                     |                 |
| BUILDING                                                 |                 |
| Property Address: 567 Gordon Highway<br>Gordon, GA 31031 |                 |
| County: Baldwin                                          |                 |
| Total Size: 2,150 SF                                     | A               |
| Utilities: All available                                 |                 |
| Traffic Count:       Gordon Highway - 2,620 VPD          | e contonia      |
| SITE                                                     |                 |
| Site Size: 0.63 Acre                                     | Black Crk Rd SW |
| Parcel ID:         025A 033                              | 1 Junio         |
| Zoning: None - Located in the County                     |                 |