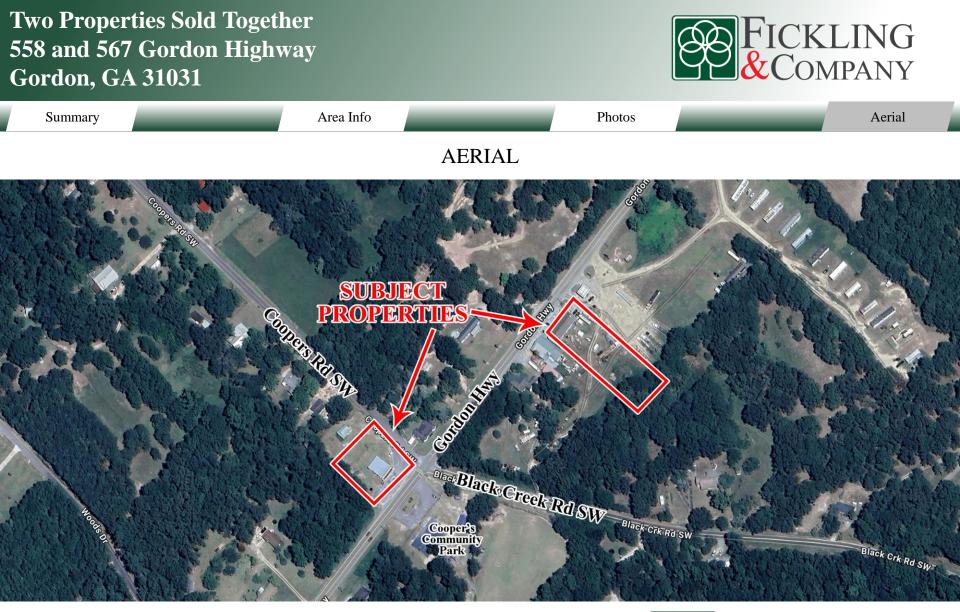

 $\uparrow$  558 Gordon Highway | 567 Gordon Highway  $\downarrow$ 

577 Mulberry St, Suite 1100 Macon, GA 31201 478.746.9421 Office https://commercial.fickling.com

Aerial

# **Two Properties Sold Together** FICKLING Company 558 and 567 Gordon Highway **Gordon, GA 31031** Aerial Summary Area Info Photos Site Map PHOTOS – 558 Gordon Highway DYARMOR

CONTACT

Patty Burns, CCIM, ALC 478-746-9421 Office 478-951-5100 Cell patty@fickling.com Trip Wilhoit, CCIM, ALC 478-746-9421 Office 478-960-4080 Cell trip@fickling.com