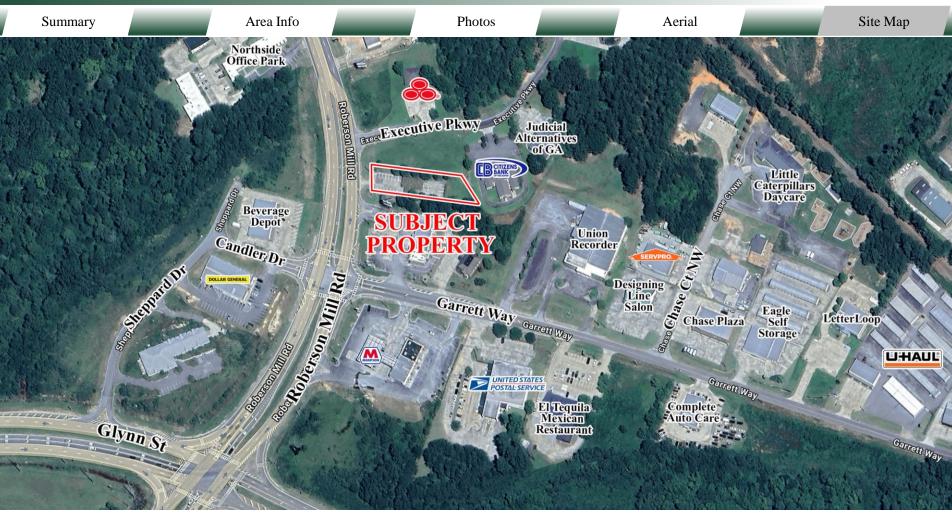

#### BUILDING

Property Address: 192 Roberson Mill Road

Milledgeville, GA 31061

**County:** Baldwin

**Total Size:** 1,500 SF

**Utilities:** All available

Parking: 25 Spaces

Ceiling Height: Standard office

#### LOCATION

Located off Roberson Mill Rd and the intersection of Highways 22 & 441, this property is situated in a high traffic area. Minutes from downtown Milledgeville, Milledgeville Mall, and many other retail and restaurant establishments. Neighboring businesses include Baldwin Medical Center, Lowe's, Georgia Department of Labor, and many more.