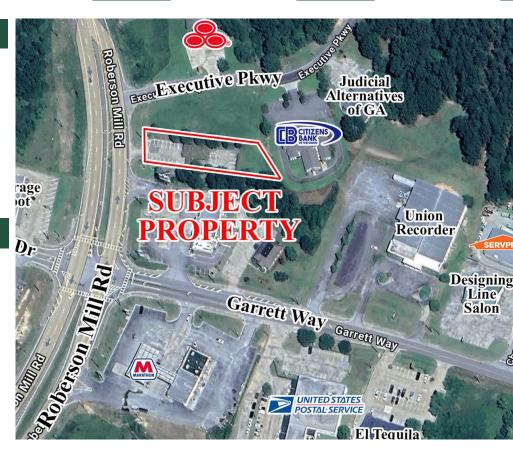

#### LOCATION

Located off Roberson Mill Rd and the intersection of Highways 22 & 441, this property is situated in a high traffic area. Minutes from downtown Milledgeville, Milledgeville Mall, and many other retail and restaurant establishments. Neighboring businesses include Baldwin Medical Center, Lowe's, Georgia Department of Labor, and many more.