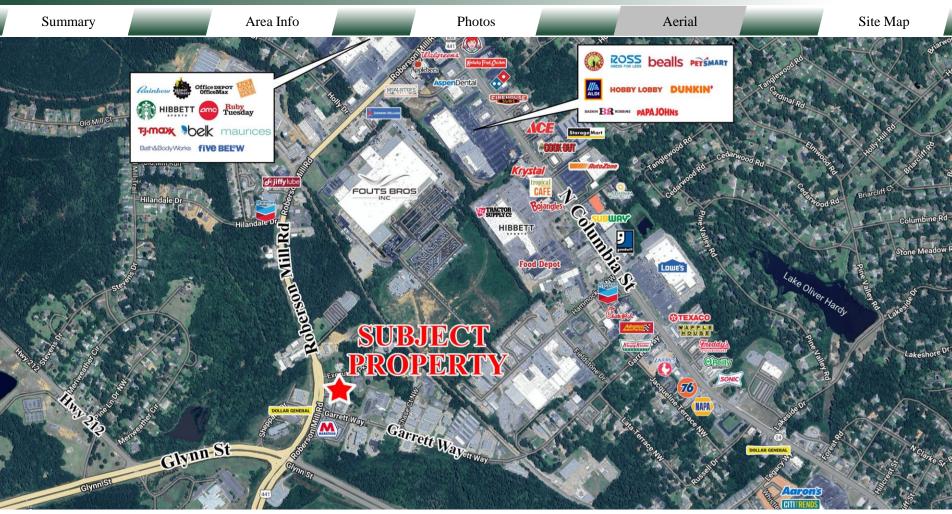

#### LOCATION

Located off Roberson Mill Rd and the intersection of Highways 22 & 441, this property is situated in a high traffic area. Minutes from downtown Milledgeville, Milledgeville Mall, and many other retail and restaurant establishments. Neighboring businesses include Baldwin Medical Center, Lowe's, Georgia Department of Labor, and many more.