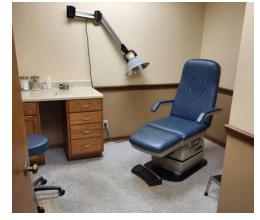

#### **NOTES**

This 1,500 SF former medical office building is now for sale. Contains 4 treatment rooms, X-ray room, reception room, waiting area, private office, and 2 restrooms. Pylon signage provides great visibility. All furniture and equipment for sale.