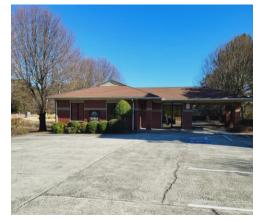

#### BUILDING

Property Address: 192 Roberson Mill Road

Milledgeville, GA 31061

**County:** Baldwin

**Total Size:** 1,500 SF

**Utilities:** All available

Parking: 25 Spaces

Ceiling Height: Standard office

#### **NOTES**

This 1,500 SF former medical office building is now for sale. Contains 4 treatment rooms, X-ray room, reception room, waiting area, private office, and 2 restrooms. Pylon signage provides great visibility. All furniture and equipment for sale.