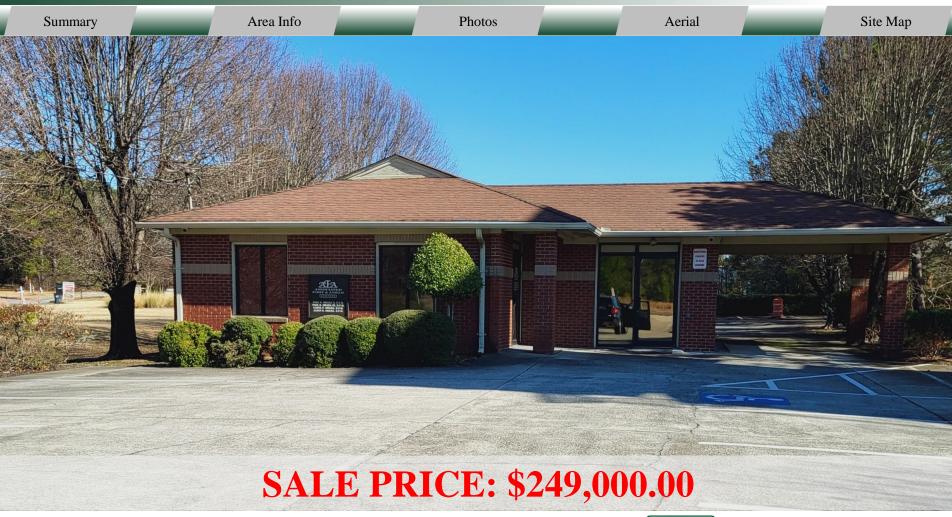

#### BUILDING

Property Address: 192 Roberson Mill Road

Milledgeville, GA 31061

**County:** Baldwin

**Total Size:** 1,500 SF

**Utilities:** All available

Parking: 25 Spaces

Ceiling Height: Standard office

Year Built: 1983

**Traffic Count:** 20,800 VPD - Roberson Mill Rd

**Taxes:** \$1,567.37 (2024 est.)

#### SITE

Site Size: .42 Acres

**Parcel ID:** 069 011

**Zoning:** C-3 Commercial Lots

**Topography:** Flat

# **SALE PRICE: \$249,000.00**

| Demographics 2025 | 1 Mile    | 3 Miles  | 5 Miles  |
|-------------------|-----------|----------|----------|
| Population        | 1,638     | 16,125   | 27,742   |
| Avg HH Income     | \$107,187 | \$72,531 | \$91,606 |
| Median Age        | 36.2      | 29.4     | 34.4     |

#### **NOTES**

This 1,500 SF former medical office building is now for sale. Contains 4 treatment rooms, X-ray room, reception room, waiting area, private office, and 2 restrooms. Pylon signage provides great visibility. All furniture and equipment for sale.