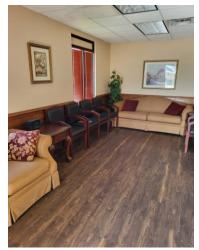

#### **NOTES**

This 1,500 SF former medical office building is now for sale. Contains 4 treatment rooms, X-ray room, reception room, waiting area, private office, and 2 restrooms. Pylon signage provides great visibility. All furniture and equipment for sale.