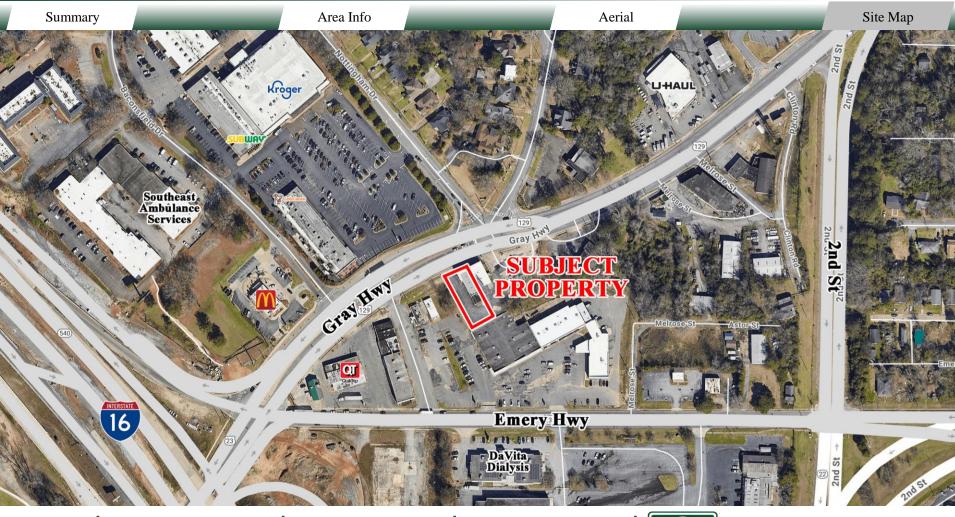

### LOCATION

Convenient to Downtown Macon and located near the entrance to I-16 and I-75. Neighbors include Kroger, El Sombrero, Wendy's, McDonald's, Arby's, Hardee's, O'Reilly Auto Parts, and QuikTrip (just opened).