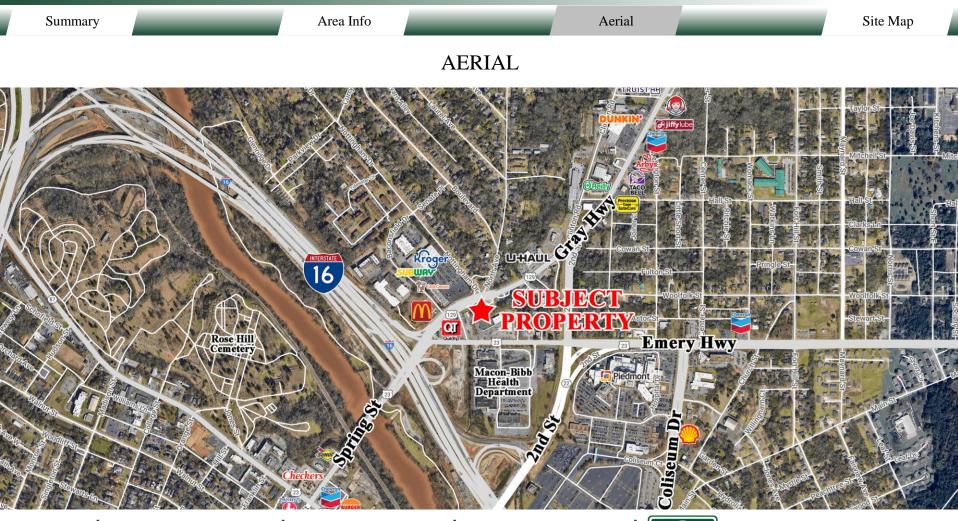

### LOCATION

Convenient to Downtown Macon and located near the entrance to I-16 and I-75. Neighbors include Kroger, El Sombrero, Wendy's, McDonald's, Arby's, Hardee's, O'Reilly Auto Parts, and QuikTrip (just opened).