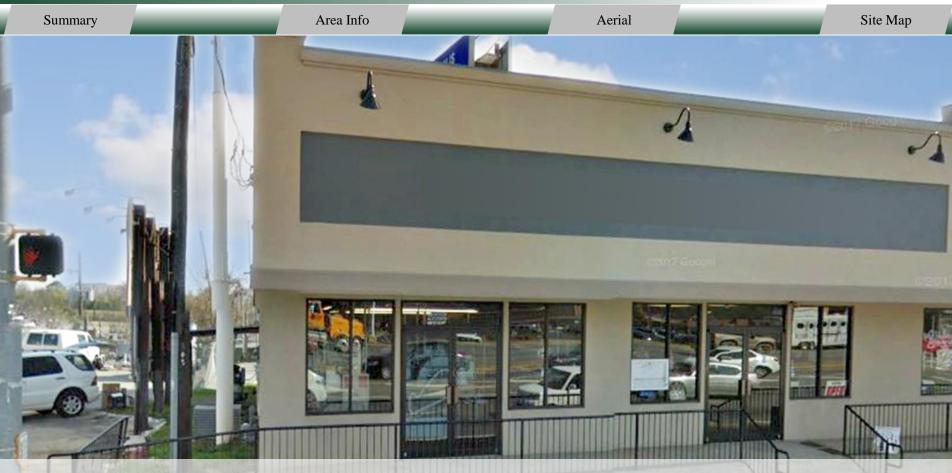

### BUILDING

Property Address: 691 North Avenue

Macon, GA 31211

County: Bibb

**Total Size:** 2,600 SF

**Utilities:** All available

**Parking:** Ample (rear & side)

**Traffic Count:** Gray Highway – 44,100 1-16 @ Spring Street – 92,600

#### **NOTES**

Ideal location for office or retail! Has great visibility and high traffic! Located in the Federal Opportunity Zone. Subject property is 2,600 sf, a former dry cleaners and is currently divided into two open areas with 2 restrooms. Parking is shared with neighboring building.