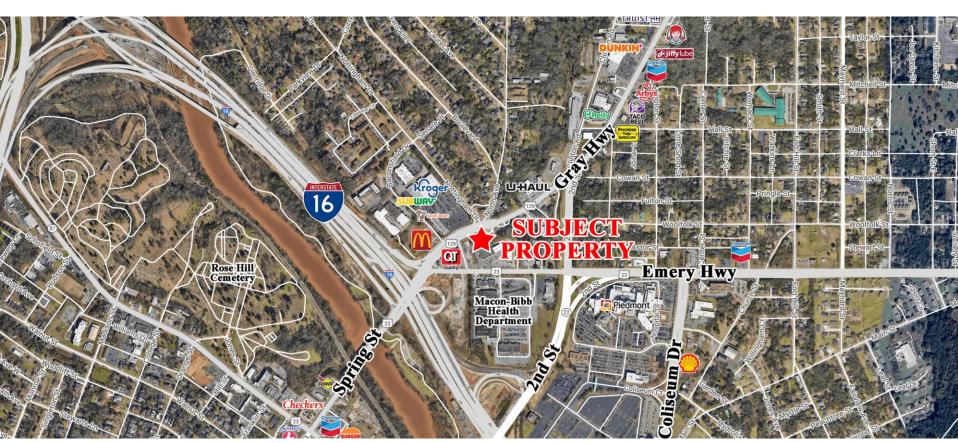

Convenient to Downtown Macon and located near the entrance to I-16 and I-75. Neighbors include Kroger, El Sombrero, Wendy's, McDonald's, Arby's, Hardee's, O'Reilly Auto Parts, and QuikTrip (just opened).

#### **AERIAL**

CONTACT

Patty Burns, CCIM, ALC 478-746-9421 Office 478-951-5100 Cell patty@fickling.com **Trip Wilhoit, CCIM, ALC** 478-746-9421 Office 478-960-4080 Cell trip@fickling.com

CONTACT

Patty Burns, CCIM, ALC 478-746-9421 Office 478-951-5100 Cell patty@fickling.com **Trip Wilhoit, CCIM, ALC** 478-746-9421 Office 478-960-4080 Cell trip@fickling.com