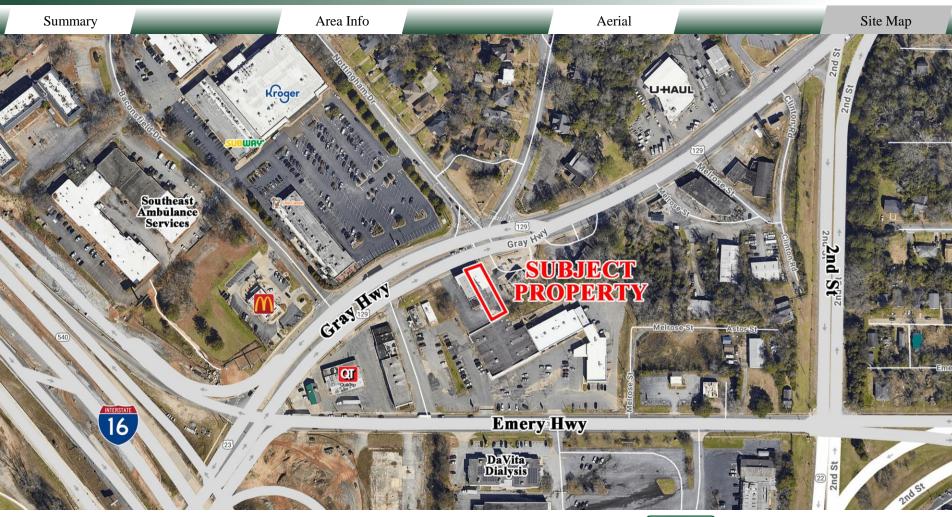

Convenient to Downtown Macon and located near the entrance to I-16 and I-75. Neighbors include Kroger, El Sombrero, Wendy's, McDonald's, Arby's, Hardee's, O'Reilly Auto Parts, and QuikTrip (just opened).

CONTACT

Patty Burns, CCIM, ALC 478-746-9421 Office 478-951-5100 Cell patty@fickling.com Trip Wilhoit, CCIM, ALC 478-746-9421 Office 478-960-4080 Cell trip@fickling.com

Summary Area Info Aerial Site Map