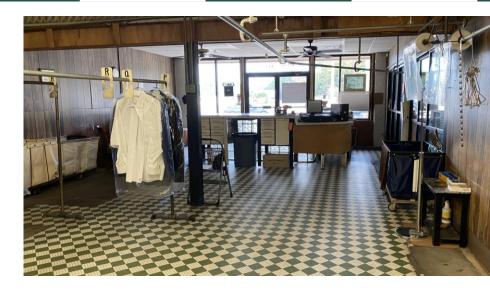

#### **NOTES**

Ideal location for office or retail! Has great visibility and high traffic! Located in the Federal Opportunity Zone. Subject property is 2,600 sf, a former dry cleaners and is currently divided into two open areas with 2 restrooms. Parking is shared with neighboring building.