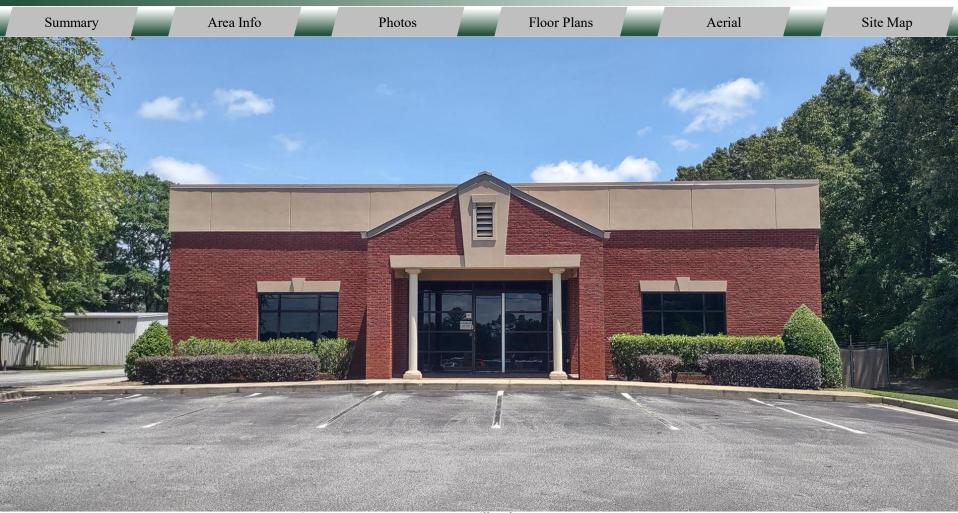

# **Property** 112 Industrial Park Boulevard

Address: Warner Robins, GA 31088

County: Houston

**Total Size:** 7,500 SF

Year Built: 2003

Utilities: All Available

**Parking:** 4.6/1,000 SF

**Traffic** Highway 247 - 30,300 VPD **Count:** Watson Blvd @ Hwy 247 - 23,900 VPD

#### **BUILDING**

112 Industrial Park Boulevard offers a versatile and modern office environment ideal for a range of professional and administrative uses. This 7,500 SF Class B office building was constructed in 2003, and features a contemporary design with modern décor, ample natural light, and a functional layout that supports both collaborative and private workspaces. This property is well-suited for businesses seeking a polished, move-in ready space in a strategic Middle Georgia location. Offices, break room, and conference rooms are furnished. The furniture is provided at no additional charge.