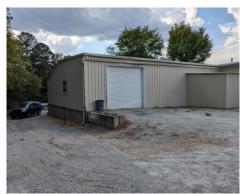

#### BUILDING

**Property Address:** 

3016 North Columbia Street

Milledgeville, GA 31061

**Total Size:** 7,916 SF

Frontage: 107'

Year Built: 1990

Utilities: All Available

**Loading Doors:** 2-Drive in

**Parking:** Front

**Traffic Count:** N Columbia Street - 23,400 VPD