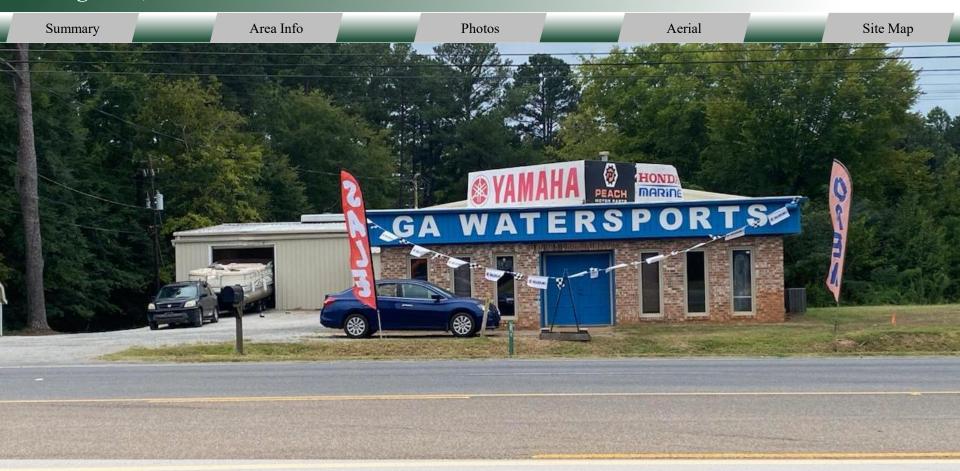

Summary Area Info Photos Aerial Site Map

The former Georgia Watersports property is now available for lease! The building is 7,916 SF, and was built in 1990. All utilities available to site, onsite parking in front, and 107' frontage on North Columbia Street. Ideal for golf cart, boat, or automotive sales and repairs.