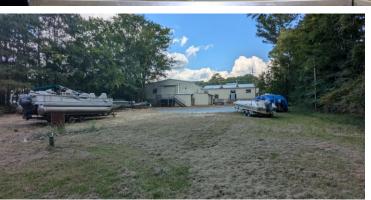

Summary Area Info Photos Aerial Site Map

The former Georgia Watersports property is now available for lease! The building is 7,916 SF, and was built in 1990. All utilities available to site, onsite parking in front, and 107' frontage on North Columbia Street. Ideal for golf cart, boat, or automotive sales and repairs.

Property is located near Lake Sinclair. Neighboring businesses in the area include ACE Hardware, Waffle House, Dollar General, Criswell Mini Storage, Sinclair Powersports, Legends Seafood & Grill, Los Magueyes, and Little River Park Campground.