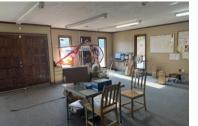

Summary Area Info Photos Aerial Site Map

The former Georgia Watersports property is now available for lease! The building is 7,916 SF, and was built in 1990. All utilities available to site, onsite parking in front, and 107' frontage on North Columbia Street. Ideal for golf cart, boat, or automotive sales and repairs.