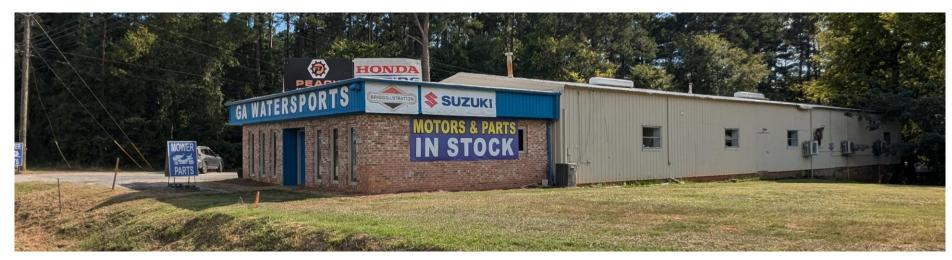

Summary Area Info Photos Aerial Site Map

The former Georgia Watersports property is now available for lease! The building is 7,916 SF, and was built in 1990. All utilities available to site, onsite parking in front, and 107' frontage on North Columbia Street. Ideal for golf cart, boat, or automotive sales and repairs.