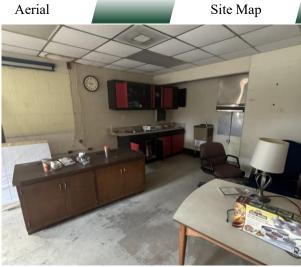

#### **NOTES**

This former fire station is now for sale! Has storage area in rear and signage. Situated on  $1\pm$  acres, this building is 4,612 square feet and contains 2 offices, a kitchen area, bunk area, and shop with 3 bay doors.