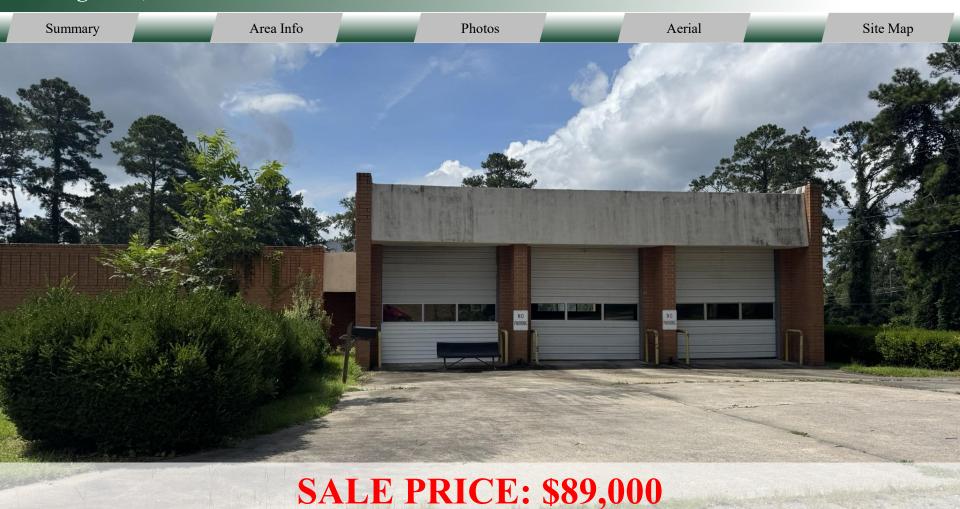

#### BUILDING

**Property Address:** Mobley Road Milledgeville, GA 31061

County: Baldwin

**Total Size:** 4,612 SF

**Utilities:** All available

Parking: Side & rear

**Exterior Doors:** 3 Drive-in (2 drive-through)

#### **NOTES**

This former fire station is now for sale! Has storage area in rear and signage. Situated on  $1\pm$  acres, this building is 4,612 square feet and contains 2 offices, a kitchen area, bunk area, and shop with 3 bay doors.

**SALE PRICE: \$89,000** 

CONTACT

Patty Burns, CCIM, ALC 478-746-9421 Office 478-951-5100 Cell patty@fickling.com Trip Wilhoit, CCIM, ALC 478-746-9421 Office 478-960-4080 Cell trip@fickling.com

Summary Area Info Photos Aerial Site Map