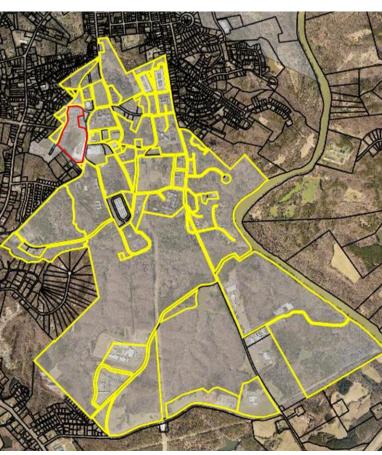

#### **LOCATION**

Property is located in Milledgeville, GA in Renaissance Park formerly known as Central State Hospital Campus. Conveniently located near Vinson Highway, 28 miles to I-75/I-16, and 34 miles to I-20.

### Renaissance Park Aerial

CONTACT

Patty Burns, CCIM, ALC 478-746-9421 Office 478-951-5100 Cell patty@fickling.com Trip Wilhoit, CCIM, ALC 478-746-9421 Office 478-960-4080 Cell trip@fickling.com