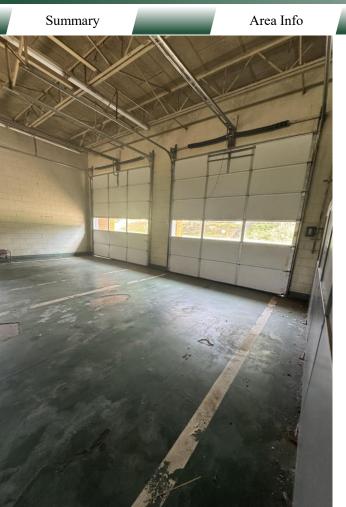

#### **NOTES**

This former fire station is now for sale! Has storage area in rear and signage. Situated on  $1\pm$  acres, this building is 4,612 square feet and contains 2 offices, a kitchen area, bunk area, and shop with 3 bay doors.