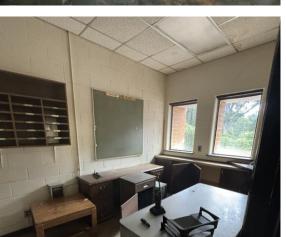

#### **NOTES**

This former fire station is now for sale! Has storage area in rear and signage. Situated on  $1\pm$  acres, this building is 4,612 square feet and contains 2 offices, a kitchen area, bunk area, and shop with 3 bay doors.