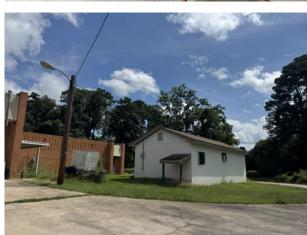

#### **NOTES**

This former fire station is now for sale! Has storage area in rear and signage. Situated on  $1\pm$  acres, this building is 4,612 square feet and contains 2 offices, a kitchen area, bunk area, and shop with 3 bay doors.

#### **LOCATION**

Property is located in Milledgeville, GA in Renaissance Park formerly known as Central State Hospital Campus. Conveniently located near Vinson Highway, 28 miles to I-75/I-16, and 34 miles to I-20.