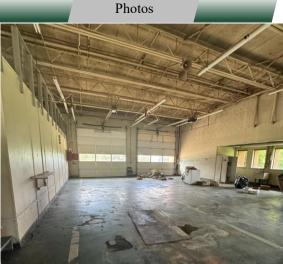

#### **NOTES**

This former fire station is now for sale! Has storage area in rear and signage. Situated on  $1\pm$  acres, this building is 4,612 square feet and contains 2 offices, a kitchen area, bunk area, and shop with 3 bay doors.