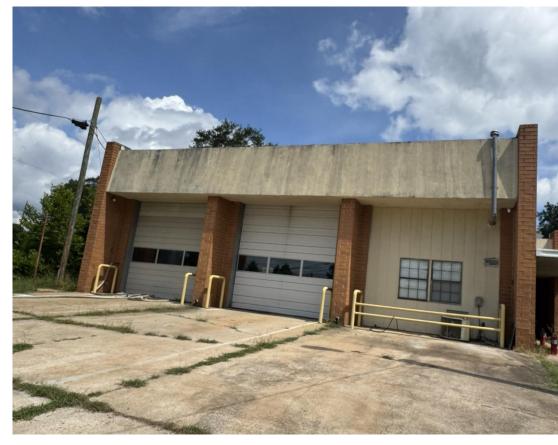

#### BUILDING

**Property Address:** Mobley Road Milledgeville, GA 31061

County: Baldwin

**Total Size:** 4,612 SF

**Utilities:** All available

Parking: Side & rear

**Exterior Doors:** 3 Drive-in (2 drive-through)

#### **NOTES**

This former fire station is now for sale! Has storage area in rear and signage. Situated on  $1\pm$  acres, this building is 4,612 square feet and contains 2 offices, a kitchen area, bunk area, and shop with 3 bay doors.