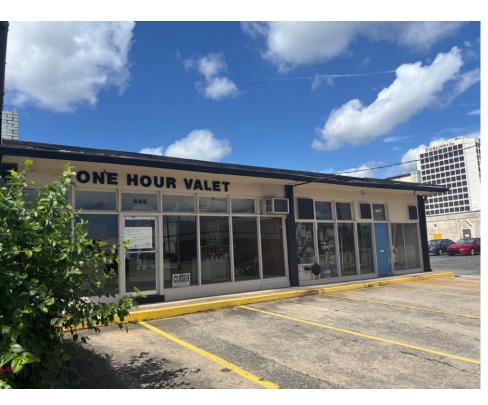

### **BUILDING**

**Property Address:** 440 Walnut Street

Macon, GA 31201

**County:** Bibb

Dry Cleaner Building - 2,038 SF **Building Sizes:** 

Restaurant Building - 2,821 SF

Parking: 15 Total spaces

**Traffic Count:** Walnut Street - 3,120 VPD

### **PROPERTY**

Historic Landmark diner building and dry-cleaning facility available. 0.25 Acre lot with two buildings located on the corner of Walnut Street and Third Street Lane in Downtown Macon. Diner building is 2,821 SF and dry cleaner facility is 2,083 SF. The diner is currently being operated as a Korean restaurant and dry-cleaning business was fully operational until January of this year. Both buildings are available for new tenants. Perfect for investment or owner-user.