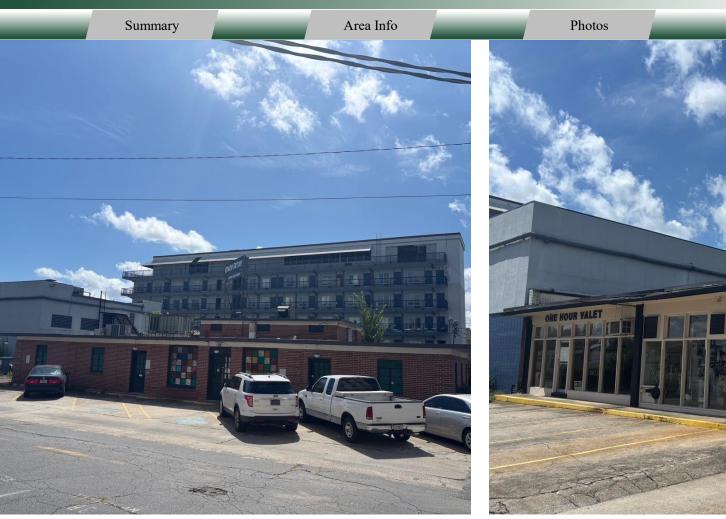

### **BUILDING**

**Property Address:** 440 Walnut Street

Macon, GA 31201

**County:** Bibb

Dry Cleaner Building - 2,038 SF **Building Sizes:** 

Restaurant Building - 2,821 SF

Parking: 15 Total spaces

**Traffic Count:** Walnut Street - 3,120 VPD

### **PROPERTY**

Historic Landmark diner building and dry-cleaning facility available. 0.25 Acre lot with two buildings located on the corner of Walnut Street and Third Street Lane in Downtown Macon. Diner building is 2,821 SF and dry cleaner facility is 2,083 SF. The diner is currently being operated as a Korean restaurant and dry-cleaning business was fully operational until January of this year. Both buildings are available for new tenants. Perfect for investment or owner-user.