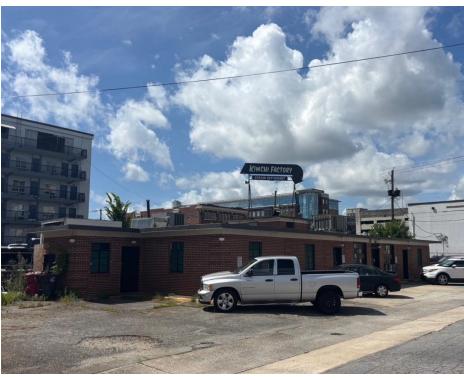

### **BUILDING**

**Property Address:** 440 Walnut Street

Macon, GA 31201

**County:** Bibb

Dry Cleaner Building - 2,038 SF **Building Sizes:** 

Restaurant Building - 2,821 SF

Parking: 15 Total spaces

**Traffic Count:** Walnut Street - 3,120 VPD

### **PROPERTY**

Historic Landmark diner building and dry-cleaning facility available. 0.25 Acre lot with two buildings located on the corner of Walnut Street and Third Street Lane in Downtown Macon. Diner building is 2,821 SF and dry cleaner facility is 2,083 SF. The diner is currently being operated as a Korean restaurant and dry-cleaning business was fully operational until January of this year. Both buildings are available for new tenants. Perfect for investment or owner-user.