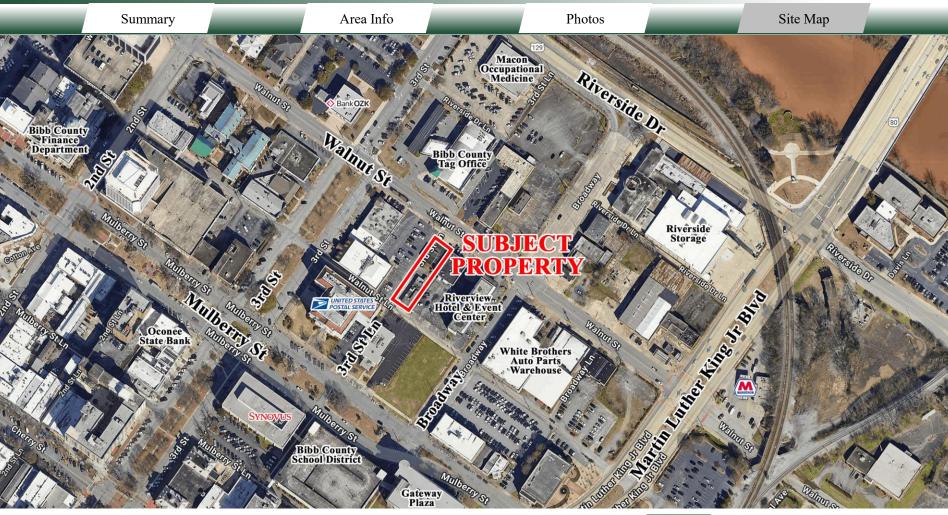

### LOCATION

Located downtown near many restaurants, offices, the William A. Bootle Federal Building, and the U.S. Courthouse. Minutes from highly-trafficked I-16. Additional neighboring establishments include Bibb County Tag Office, Riverview Hotel & Event Center, Macon-Bibb County Industrial Authority, the Gateway Plaza, Mercer Medicine, White Brothers Auto Parts Warehouse, Riverside Storage, Macon Occupational Medicine, and many more.