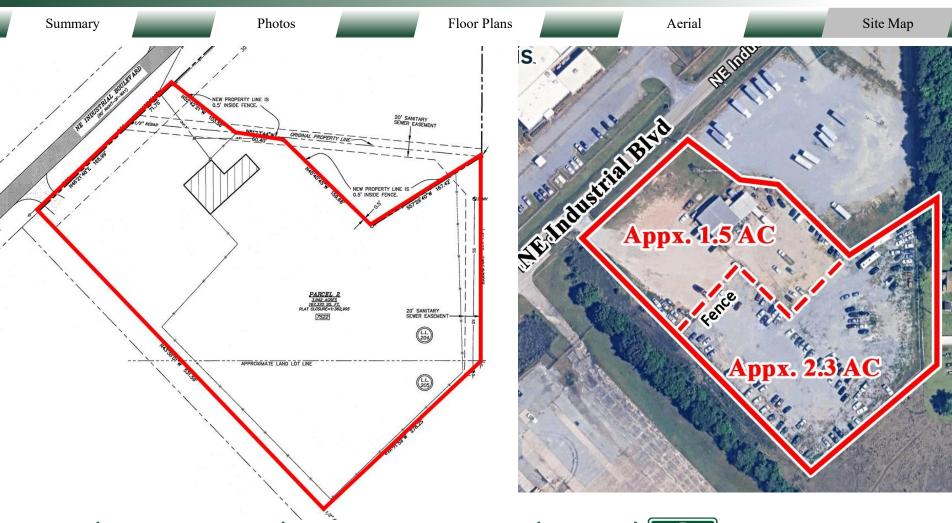

#### PROPERTY DESCRIPTION

3.84 Acres **Site Description:** 

Will Divide: 1.5 Acres with 2,500 SF Building or

2.3 Acres Fenced

**Building** 2,500 SF **Description:** 1,250 SF Office space

1,250 SF Warehouse space & 1,000± Covered open area