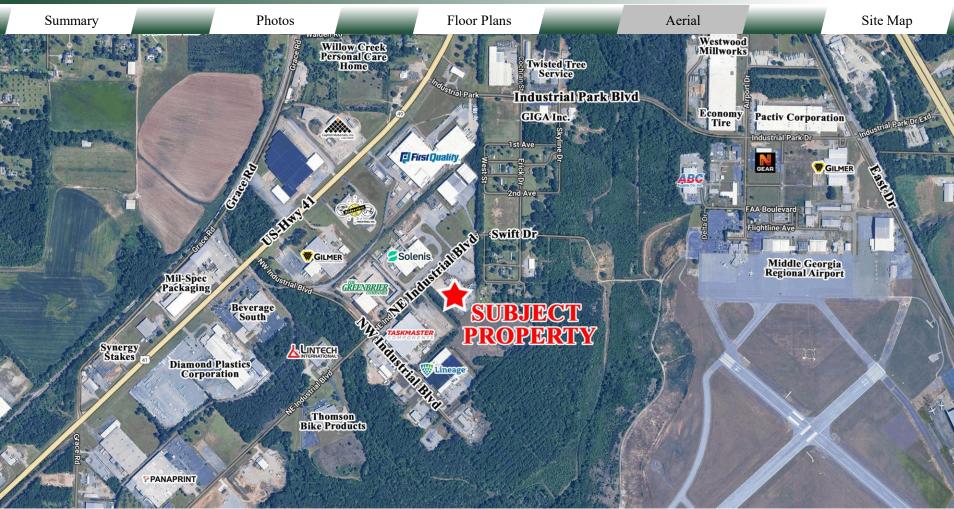

#### Location:

Located off Industrial Highway/US-Highway 441, in an area with excellent industrial growth. Nearby businesses include Middle Georgia Regional Airport, Taskmaster Components, Lineage, Gilmer Warehouses, Panaprint Inc., Diamond Plastics, Beverage South, Polymer Valley Chemicals, First Quality Macon, and many other industrial establishments.