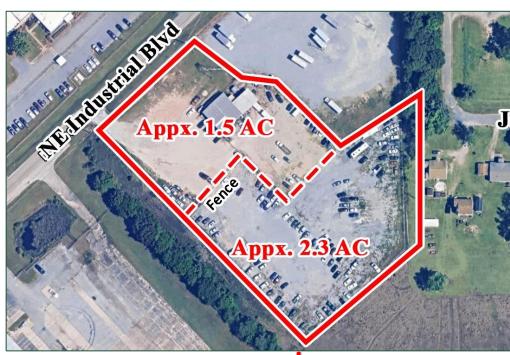

#### PROPERTY DESCRIPTION

3.84 Acres **Site Description:** 

Will Divide: 1.5 Acres with 2,500 SF Building or

2.3 Acres Fenced

**Building** 2,500 SF **Description:** 1,250 SF Office space

1,250 SF Warehouse space & 1,000± Covered open area

**Utilities:** County water & sewer

**County:** Bibb

Parcel ID: P140-0166

**Zoning:** M-1

Uses: Auto Recovery, Towing, Laydown yard, truck parking and general outside storage