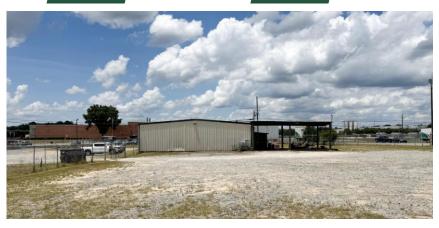

#### PROPERTY DESCRIPTION

3.84 Acres **Site Description:** 

Will Divide: 1.5 Acres with 2,500 SF Building or

2.3 Acres Fenced

**Building** 2,500 SF **Description:** 1,250 SF Office space

1,250 SF Warehouse space & 1,000± Covered open area