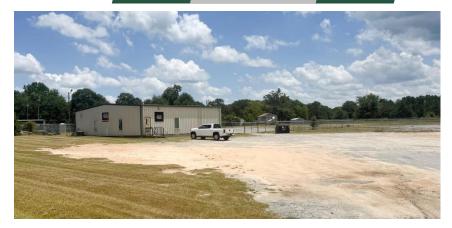

#### PROPERTY DESCRIPTION

3.84 Acres **Site Description:** 

Will Divide: 1.5 Acres with 2,500 SF Building or

2.3 Acres Fenced

**Building** 2,500 SF **Description:** 1,250 SF Office space

1,250 SF Warehouse space & 1,000± Covered open area