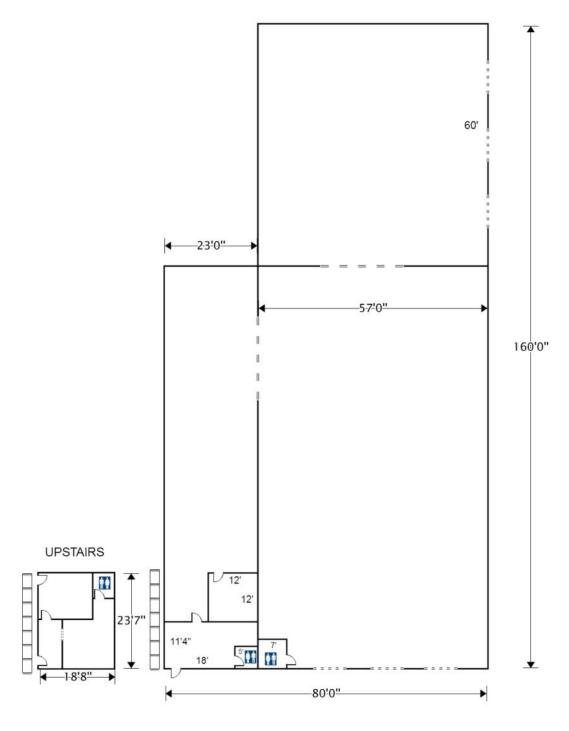

**Building Size:** 12,800 sf main bldg, 1,200 sf metal shed

Building has 2 offices & 2 restrooms upstairs

Lot Size: 3.75 Acres fenced

**Built:** 1978

Ceiling Height: 20' center (clear span)

**Zoning:** M-1