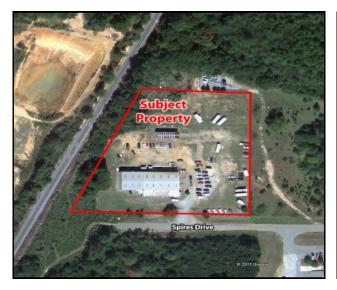

**Notes:** Property is convenient to Warner Robins Air Force Base and Sub South Industrial

Parks. Property is fenced, and semi-truck accessible.

**Building Size:** 12,800 sf main bldg, 1,200 sf metal shed

Building has 2 offices & 2 restrooms upstairs

Lot Size: 3.75 Acres fenced

**Built:** 1978

Ceiling Height: 20' center (clear span)

**Zoning:** M-1