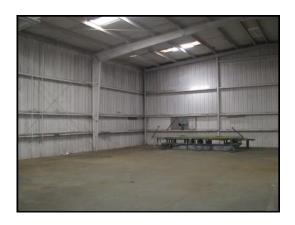

**Building Size:** 12,800 sf main bldg, 1,200 sf metal shed

Building has 2 offices & 2 restrooms upstairs

Lot Size: 3.75 Acres fenced

**Built:** 1978

Ceiling Height: 20' center (clear span)

**Zoning:** M-1

**Utilities:** City water, septic

**Estimated Expenses:** Taxes: \$3,151.68

Insurance (Estimated): \$1,695.00

Fence: Electric fence
Crane: Overhead crane

**Rollup Doors:** Bldg has 6 rollup road grade doors (12' x 16')