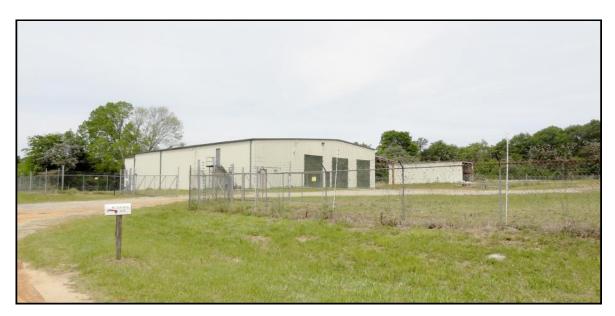

**Building Size:** 12,800 sf main bldg, 1,200 sf metal shed

Building has 2 offices & 2 restrooms upstairs

Lot Size: 3.75 Acres fenced

**Built:** 1978

Ceiling Height: 20' center (clear span)

**Zoning:** M-1

**Notes:** Property is convenient to Warner Robins Air Force Base and Sub South Industrial

Parks. Property is fenced, and semi-truck accessible.