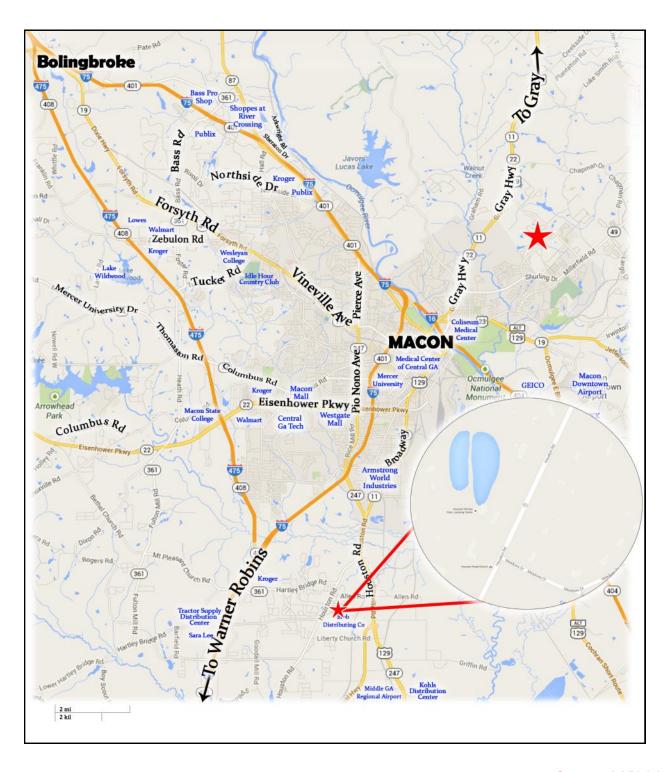

**Notes:** Property is convenient to Warner Robins Air Force Base and Sub South Industrial

Parks. Property is fenced, and semi-truck accessible.