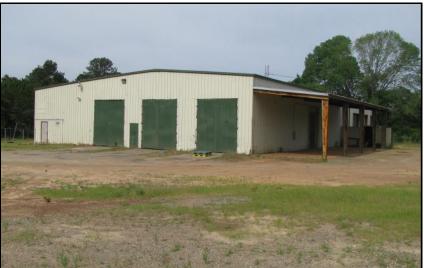

**Building Size:** 12,800 sf main bldg, 1,200 sf metal shed

Building has 2 offices & 2 restrooms upstairs

Lot Size: 3.75 Acres fenced

**Built:** 1978

Ceiling Height: 20' center (clear span)

**Zoning:** M-1

**Utilities:** City water, septic

**Estimated Expenses:** Taxes: \$3,151.68

Insurance (Estimated): \$1,695.00

Fence: Electric fence
Crane: Overhead crane

**Rollup Doors:** Bldg has 6 rollup road grade doors (12' x 16')