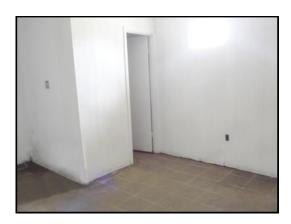

**Building Size:** 12,800 sf main bldg, 1,200 sf metal shed

Building has 2 offices & 2 restrooms upstairs

Lot Size: 3.75 Acres fenced

**Built:** 1978

Ceiling Height: 20' center (clear span)

**Zoning:** M-1