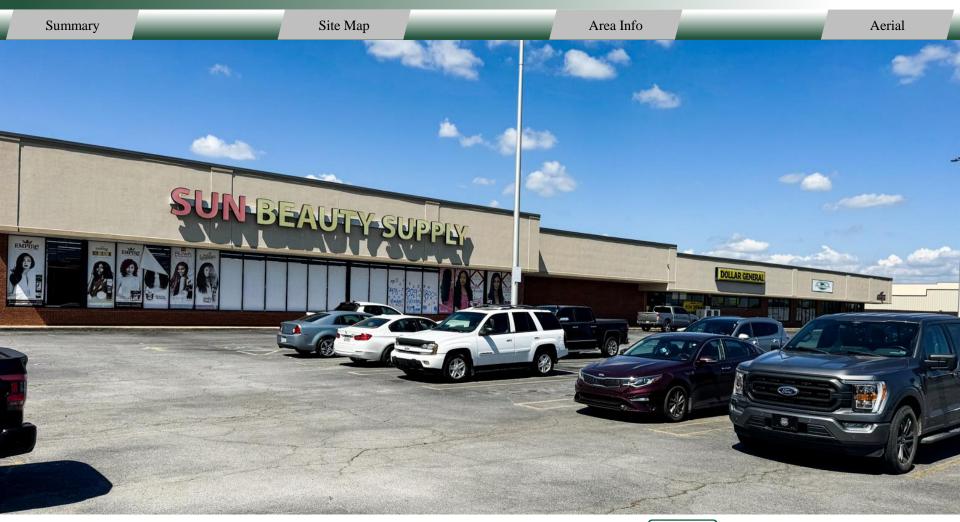

### **BUILDING**

**Property Address:** 813 North Houston Road

Warner Robins, GA 31093

**County:** Houston

**Total Size:** 28,000 SF

**Available:** Suite A - 1,140 SF

Suite D - 2,400 SF

Suite G - 1,400 SF

CONTACT

Lan Heath 478-746-9421 Office 478-731-5899 Cell lheath@fickling.com Nearby businesses include Dollar General, New Walmart Neighborhood Market, Ollie's Bargain Outlet, Piggly Wiggly, CVS, Sun Beauty Supply, Fred's, Family Dollar, and American Deli House.