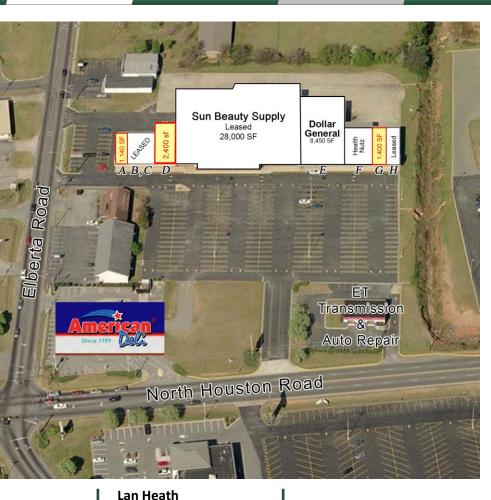

### **BUILDING**

**Property Address:** 813 North Houston Road

Warner Robins, GA 31093

**County:** Houston

**Total Size:** 28,000 SF

**Available:** Suite A - 1,140 SF

Suite D - 2,400 SF

Suite G - 1,400 SF

# **Lease Price: \$10.25 - \$12.00/SF NNN**

CAM, Taxes, and Insurance estimated at \$1.75/SF

CONTACT

Lan Heath 478-746-9421 Office 478-731-5899 Cell lheath@fickling.com

Summary Site Map Area Info Aerial

| Suite | SF    | Description                             | Rent/<br>Month<br>(inc. CTI) |
|-------|-------|-----------------------------------------|------------------------------|
| A     | 1,140 | End Cap. Mostly open space.             | \$1,306.25                   |
| B, C  | 2,160 | Unlimited Taxes & More                  | LEASED                       |
| D     | 2,400 | Available 11/1/2024                     | \$2,400                      |
| Е     | 8,450 | Dollar General                          | LEASED                       |
| F     | 3,200 | Health Nutz                             | LEASED                       |
| G     | 1,400 | Mostly open space. Ready for occupancy. | \$1,605                      |
| Н     | 1,400 | Danishta Smoke Shop                     | LEASED                       |

NOTE: Adjacent suites can be combined in different combinations

CONTACT

478-746-9421 Office 478-731-5899 Cell lheath@fickling.com

Summary Site Map Area Info Aerial

Located at the corner of Elberta Road and North Houston Road, with excellent access from both roads. Open suites with abundant front and rear parking mean flexibility for many uses. Excellent proximity to Houston County's new North Houston Sports Complex. Click <a href="here">here</a> to view North Houston Sports Complex schedule.