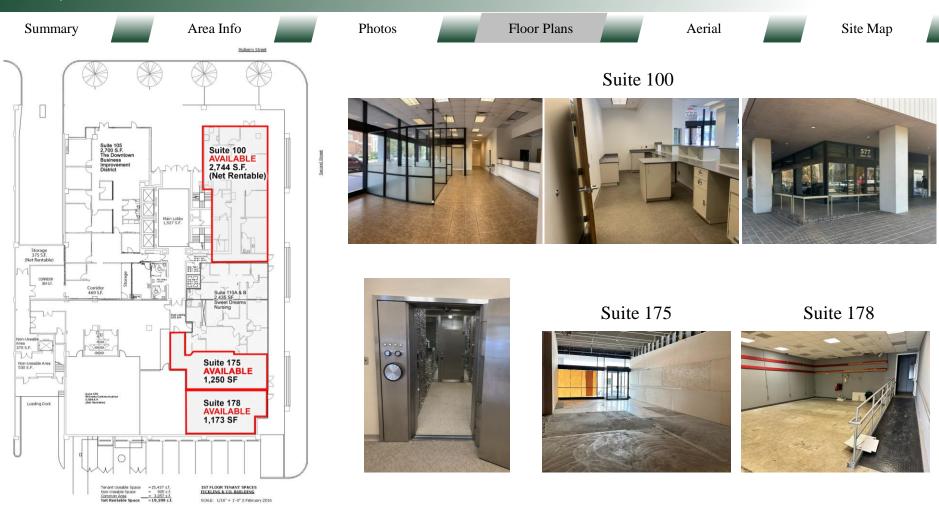

### AVAILABLE SUITES: 1,173 to 13,086 SF AVAILABLE

| Suite #         | Net Rentable SF | Description                                                                                                                                                                                                      |
|-----------------|-----------------|------------------------------------------------------------------------------------------------------------------------------------------------------------------------------------------------------------------|
| 100             | 2,744           | Idea corner location for financial institution or high-<br>profile tenant.                                                                                                                                       |
| 175             | 1,250 - 2,423   | Ground Floor. Glass frontage facing Second Street and courthouse. Unfinished. Can be combined with Suite 178.                                                                                                    |
| 178             | 1,173 - 2,423   | Ground Floor glass frontage facing Second St. and courthouse. Open and unfinished. Can be combined with Suite 175.                                                                                               |
| 500,550,<br>560 | 9,373           | Quality office space.                                                                                                                                                                                            |
| 710             | 7,189           | Quality office space. Faces Mulberry Street & Third Street                                                                                                                                                       |
| 800             | 1,451 - 6,785   | Quality office space. Can be divided 1,451-6,785 SF                                                                                                                                                              |
| 900             | 7,060           | Quality office space.                                                                                                                                                                                            |
| 1050            | 6,337 - 13,086  | Sublease Space. Will consider dividing. Mostly open.<br>Asking rent \$20/SF Full Service. Approximately 6,337<br>SF available. Adjacent tenant will relocate to another<br>space to accommodate up to 13,086 SF. |