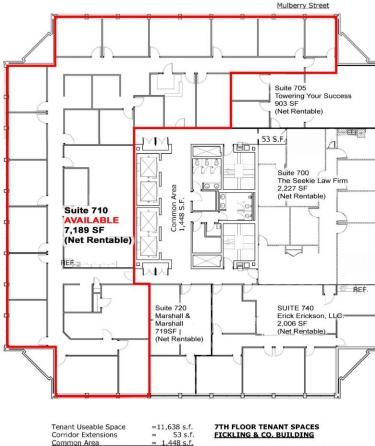

### AVAILABLE SUITES: 1,173 to 13,086 SF AVAILABLE

| Suite #         | Net Rentable SF | Description                                                                                                                                                                                                      |
|-----------------|-----------------|------------------------------------------------------------------------------------------------------------------------------------------------------------------------------------------------------------------|
| 100             | 2,744           | Idea corner location for financial institution or high-<br>profile tenant.                                                                                                                                       |
| 175             | 1,250 - 2,423   | Ground Floor. Glass frontage facing Second Street and courthouse. Unfinished. Can be combined with Suite 178.                                                                                                    |
| 178             | 1,173 - 2,423   | Ground Floor glass frontage facing Second St. and courthouse. Open and unfinished. Can be combined with Suite 175.                                                                                               |
| 500,550,<br>560 | 9,373           | Quality office space.                                                                                                                                                                                            |
| 710             | 7,189           | Quality office space. Faces Mulberry Street & Third Street                                                                                                                                                       |
| 800             | 1,451 - 6,785   | Quality office space. Can be divided 1,451-6,785 SF                                                                                                                                                              |
| 900             | 7,060           | Quality office space.                                                                                                                                                                                            |
| 1050            | 6,337 - 13,086  | Sublease Space. Will consider dividing. Mostly open.<br>Asking rent \$20/SF Full Service. Approximately 6,337<br>SF available. Adjacent tenant will relocate to another<br>space to accommodate up to 13,086 SF. |