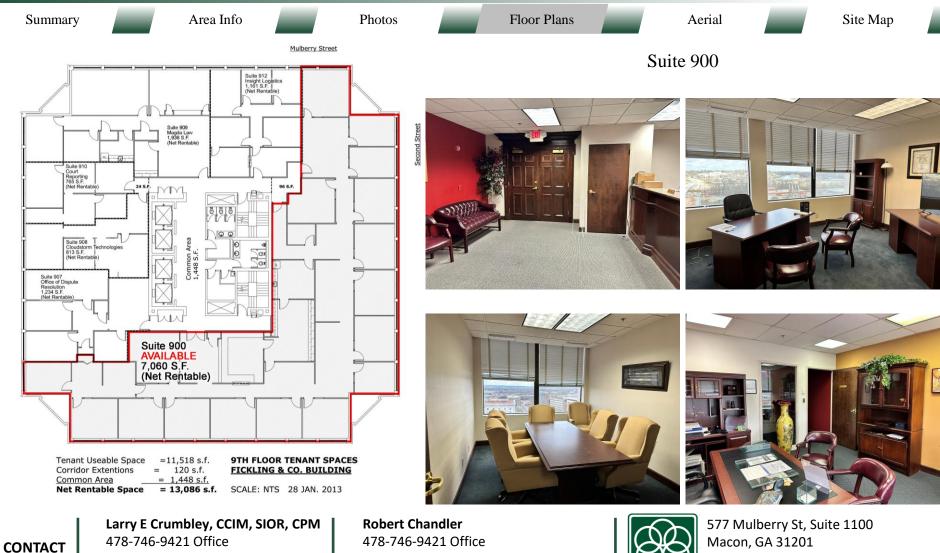

### AVAILABLE SUITES: 1,173 to 13,086 SF AVAILABLE

| Suite #         | Net Rentable SF | Description                                                                                                                                                                                                      |
|-----------------|-----------------|------------------------------------------------------------------------------------------------------------------------------------------------------------------------------------------------------------------|
| 100             | 2,744           | Idea corner location for financial institution or high-<br>profile tenant.                                                                                                                                       |
| 175             | 1,250 - 2,423   | Ground Floor. Glass frontage facing Second Street and courthouse. Unfinished. Can be combined with Suite 178.                                                                                                    |
| 178             | 1,173 - 2,423   | Ground Floor glass frontage facing Second St. and courthouse. Open and unfinished. Can be combined with Suite 175.                                                                                               |
| 500,550,<br>560 | 9,373           | Quality office space.                                                                                                                                                                                            |
| 710             | 7,189           | Quality office space. Faces Mulberry Street & Third Street                                                                                                                                                       |
| 800             | 1,451 - 6,785   | Quality office space. Can be divided 1,451-6,785 SF                                                                                                                                                              |
| 900             | 7,060           | Quality office space.                                                                                                                                                                                            |
| 1050            | 6,337 - 13,086  | Sublease Space. Will consider dividing. Mostly open.<br>Asking rent \$20/SF Full Service. Approximately 6,337<br>SF available. Adjacent tenant will relocate to another<br>space to accommodate up to 13,086 SF. |