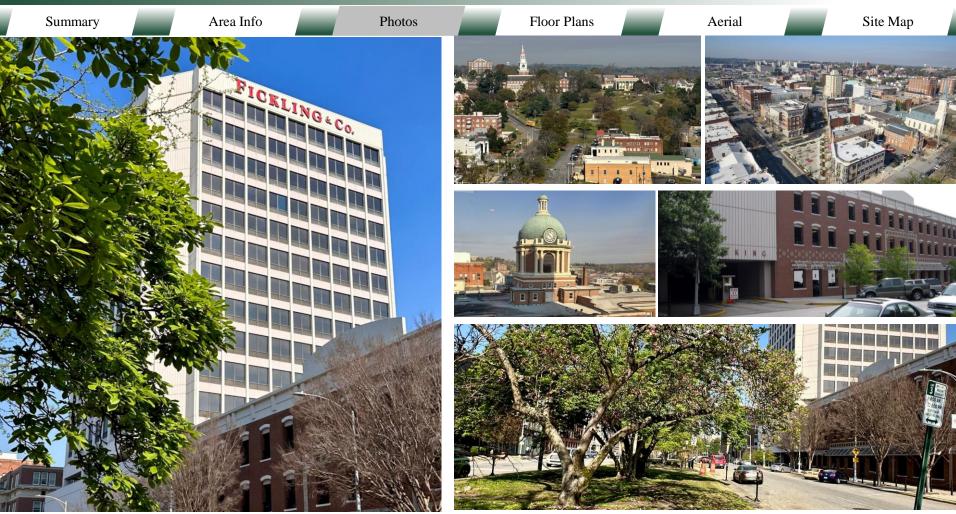

#### NOTES

165,000 square foot, 15-story office building located in the heart of Macon's Central Business District, at the intersection of Second Street and Mulberry Street. Surrounding businesses include Bibb County Courthouse, Bibb Co Tag Office, The Federal Courthouse, The Grand Opera House, and many others. Easy access to branches of most banks and credit unions serving Middle Georgia. Numerous restaurant options within easy walking distance.