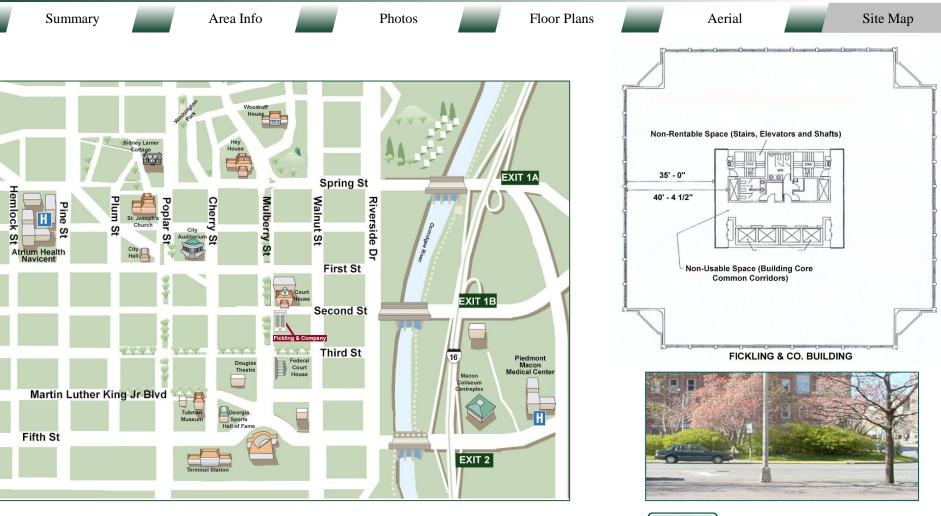

#### NOTES

165,000 square foot, 15-story office building located in the heart of Macon's Central Business District, at the intersection of Second Street and Mulberry Street. Surrounding businesses include Bibb County Courthouse, Bibb Co Tag Office, The Federal Courthouse, The Grand Opera House, and many others. Easy access to branches of most banks and credit unions serving Middle Georgia. Numerous restaurant options within easy walking distance.