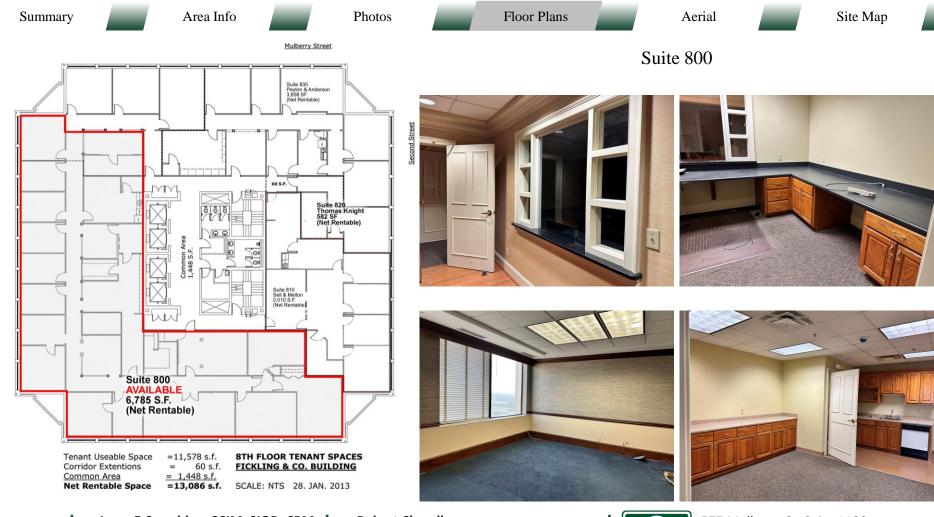

### AVAILABLE SUITES: 1,173 to 13,086 SF AVAILABLE

| Suite #         | Net Rentable SF | Description                                                                                                                                                                                                      |
|-----------------|-----------------|------------------------------------------------------------------------------------------------------------------------------------------------------------------------------------------------------------------|
| 100             | 2,744           | Idea corner location for financial institution or high-<br>profile tenant.                                                                                                                                       |
| 175             | 1,250 - 2,423   | Ground Floor. Glass frontage facing Second Street and courthouse. Unfinished. Can be combined with Suite 178.                                                                                                    |
| 178             | 1,173 - 2,423   | Ground Floor glass frontage facing Second St. and courthouse. Open and unfinished. Can be combined with Suite 175.                                                                                               |
| 500,550,<br>560 | 9,373           | Quality office space.                                                                                                                                                                                            |
| 710             | 7,189           | Quality office space. Faces Mulberry Street & Third Street                                                                                                                                                       |
| 800             | 1,451 - 6,785   | Quality office space. Can be divided 1,451-6,785 SF                                                                                                                                                              |
| 900             | 7,060           | Quality office space.                                                                                                                                                                                            |
| 1050            | 6,337 - 13,086  | Sublease Space. Will consider dividing. Mostly open.<br>Asking rent \$20/SF Full Service. Approximately 6,337<br>SF available. Adjacent tenant will relocate to another<br>space to accommodate up to 13,086 SF. |