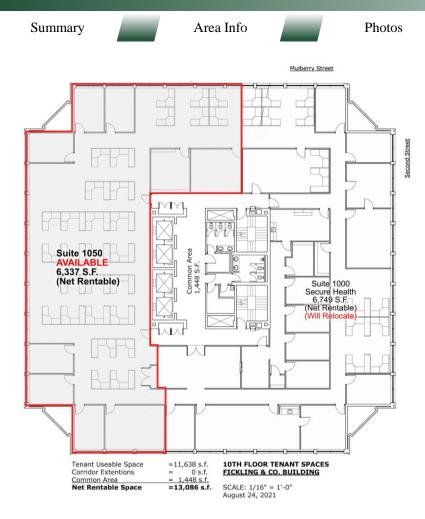

### AVAILABLE SUITES: 1,173 to 13,086 SF AVAILABLE

| Suite #         | Net Rentable SF | Description                                                                                                                                                                                                      |
|-----------------|-----------------|------------------------------------------------------------------------------------------------------------------------------------------------------------------------------------------------------------------|
| 100             | 2,744           | Idea corner location for financial institution or high-<br>profile tenant.                                                                                                                                       |
| 175             | 1,250 - 2,423   | Ground Floor. Glass frontage facing Second Street and courthouse. Unfinished. Can be combined with Suite 178.                                                                                                    |
| 178             | 1,173 - 2,423   | Ground Floor glass frontage facing Second St. and courthouse. Open and unfinished. Can be combined with Suite 175.                                                                                               |
| 500,550,<br>560 | 9,373           | Quality office space.                                                                                                                                                                                            |
| 710             | 7,189           | Quality office space. Faces Mulberry Street & Third Street                                                                                                                                                       |
| 800             | 1,451 - 6,785   | Quality office space. Can be divided 1,451-6,785 SF                                                                                                                                                              |
| 900             | 7,060           | Quality office space.                                                                                                                                                                                            |
| 1050            | 6,337 - 13,086  | Sublease Space. Will consider dividing. Mostly open.<br>Asking rent \$20/SF Full Service. Approximately 6,337<br>SF available. Adjacent tenant will relocate to another<br>space to accommodate up to 13,086 SF. |