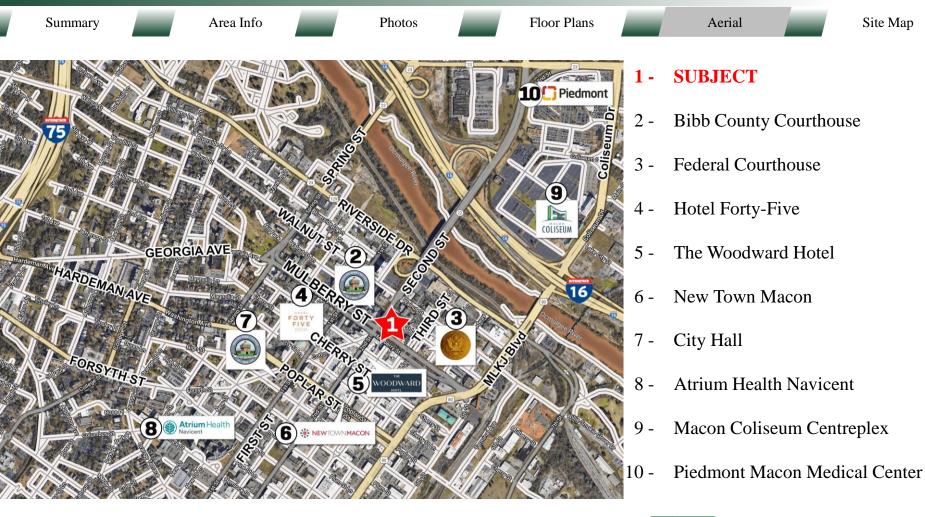

#### NOTES

165,000 square foot, 15-story office building located in the heart of Macon's Central Business District, at the intersection of Second Street and Mulberry Street. Surrounding businesses include Bibb County Courthouse, Bibb Co Tag Office, The Federal Courthouse, The Grand Opera House, and many others. Easy access to branches of most banks and credit unions serving Middle Georgia. Numerous restaurant options within easy walking distance.