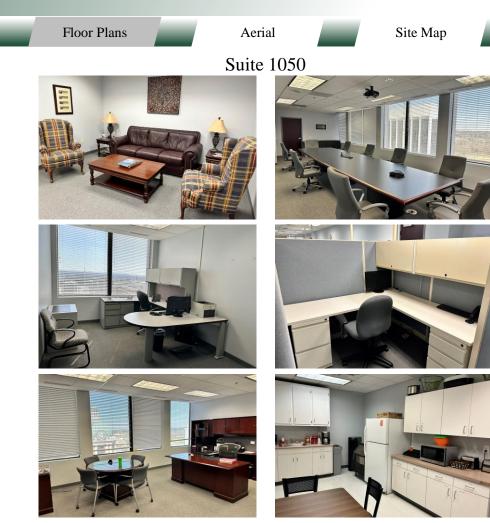

### AVAILABLE SUITES: 1,173 to 13,086 SF AVAILABLE

| Suite #         | Net Rentable SF | Description                                                                                                                                                                                                      |
|-----------------|-----------------|------------------------------------------------------------------------------------------------------------------------------------------------------------------------------------------------------------------|
| 100             | 2,744           | Idea corner location for financial institution or high-<br>profile tenant.                                                                                                                                       |
| 175             | 1,250 - 2,423   | Ground Floor. Glass frontage facing Second Street and courthouse. Unfinished. Can be combined with Suite 178.                                                                                                    |
| 178             | 1,173 - 2,423   | Ground Floor glass frontage facing Second St. and courthouse. Open and unfinished. Can be combined with Suite 175.                                                                                               |
| 500,550,<br>560 | 9,373           | Quality office space.                                                                                                                                                                                            |
| 710             | 7,189           | Quality office space. Faces Mulberry Street & Third Street                                                                                                                                                       |
| 800             | 1,451 - 6,785   | Quality office space. Can be divided 1,451-6,785 SF                                                                                                                                                              |
| 900             | 7,060           | Quality office space.                                                                                                                                                                                            |
| 1050            | 6,337 - 13,086  | Sublease Space. Will consider dividing. Mostly open.<br>Asking rent \$20/SF Full Service. Approximately 6,337<br>SF available. Adjacent tenant will relocate to another<br>space to accommodate up to 13,086 SF. |