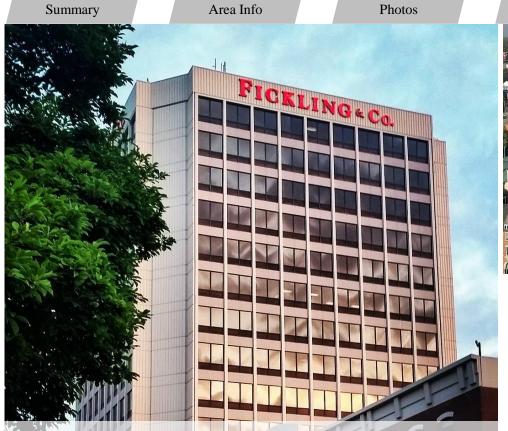

### **NOTES**

165,000 square foot, 15-story office building located in the heart of Macon's Central Business District, at the intersection of Second Street and Mulberry Street. Surrounding businesses include Bibb County Courthouse, Bibb Co Tag Office, The Federal Courthouse, The Grand Opera House, and many others. Easy access to branches of most banks and credit unions serving Middle Georgia. Numerous restaurant options within easy walking distance.