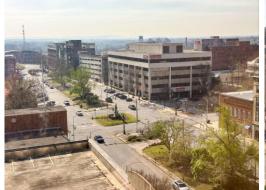

### **NOTES**

165,000 square foot, 15-story office building located in the heart of Macon's Central Business District, at the intersection of Second Street and Mulberry Street. Surrounding businesses include Bibb County Courthouse, Bibb Co Tag Office, The Federal Courthouse, The Grand Opera House, and many others. Easy access to branches of most banks and credit unions serving Middle Georgia. Numerous restaurant options within easy walking distance.

#### 1 - SUBJECT

- 2 Bibb County Courthouse
- 3 Federal Courthouse
- 4 Hotel Forty-Five
- 5 The Woodward Hotel
- 6 New Town Macon
- 7 City Hall
- 8 Atrium Health Navicent
- 9 Macon Coliseum Centreplex
- 10 Piedmont Macon Medical Center