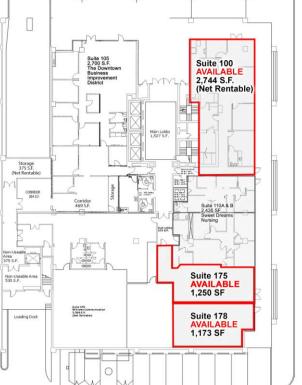

### AVAILABLE SUITES: 582 to 13,086 SF AVAILABLE

| Suite #         | Net Rentable SF | Description                                                                                                                                                                                             |
|-----------------|-----------------|---------------------------------------------------------------------------------------------------------------------------------------------------------------------------------------------------------|
| 100             | 2,744           | Idea corner location for financial institution or high-profile tenant.                                                                                                                                  |
| 175             | 1,250 - 2,423   | Ground Floor. Glass frontage facing Second Street and courthouse. Unfinished. Can be combined with Suite 178.                                                                                           |
| 178             | 1,173 - 2,423   | Ground Floor glass frontage facing Second St. and courthouse. Open and unfinished. Can be combined with Suite 175.                                                                                      |
| 500,550,<br>560 | 9,373           | AVAILABLE Jan 2025                                                                                                                                                                                      |
| 710             | 7,189           | Quality office space. Faces Mulberry Street & Third Street                                                                                                                                              |
| 800             | 1,451 - 6,785   | Quality office space. Can be divided 1,451-6,785 SF                                                                                                                                                     |
| 820             | 582             | Small office suite facing Second Street                                                                                                                                                                 |
| 900             | 7,060           | Quality office space.                                                                                                                                                                                   |
| 1050            | 6,337 - 13,086  | Sublease Space. Will consider dividing. Mostly open. Asking rent \$20/SF Full Service. Approximately 6,337 SF available. Adjacent tenant will relocate to another space to accommodate up to 13,086 SF. |

Floor Plans

Aerial

Site Map

Suite 100

Suite 178

CONTACT

Larry E Crumbley, CCIM, SIOR, CPM 478-746-9421 Office 478-737-3381 Cell lcrumbley@fickling.com Robert Chandler 478-746-9421 Office 470-278-0584 Cell rchandler@fickling.com