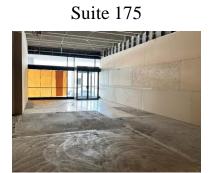

### AVAILABLE SUITES: 582 to 13,086 SF AVAILABLE

| Suite #         | Net Rentable SF | Description                                                                                                                                                                                             |
|-----------------|-----------------|---------------------------------------------------------------------------------------------------------------------------------------------------------------------------------------------------------|
| 100             | 2,744           | Idea corner location for financial institution or high-profile tenant.                                                                                                                                  |
| 175             | 1,250 - 2,423   | Ground Floor. Glass frontage facing Second Street and courthouse. Unfinished. Can be combined with Suite 178.                                                                                           |
| 178             | 1,173 - 2,423   | Ground Floor glass frontage facing Second St. and courthouse. Open and unfinished. Can be combined with Suite 175.                                                                                      |
| 500,550,<br>560 | 9,373           | AVAILABLE Jan 2025                                                                                                                                                                                      |
| 710             | 7,189           | Quality office space. Faces Mulberry Street & Third Street                                                                                                                                              |
| 800             | 1,451 - 6,785   | Quality office space. Can be divided 1,451-6,785 SF                                                                                                                                                     |
| 820             | 582             | Small office suite facing Second Street                                                                                                                                                                 |
| 900             | 7,060           | Quality office space.                                                                                                                                                                                   |
| 1050            | 6,337 - 13,086  | Sublease Space. Will consider dividing. Mostly open. Asking rent \$20/SF Full Service. Approximately 6,337 SF available. Adjacent tenant will relocate to another space to accommodate up to 13,086 SF. |