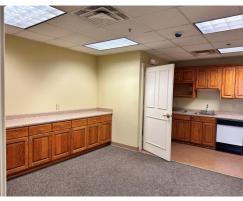

### AVAILABLE SUITES: 582 to 13,086 SF AVAILABLE

| Suite #         | Net Rentable SF | Description                                                                                                                                                                                             |
|-----------------|-----------------|---------------------------------------------------------------------------------------------------------------------------------------------------------------------------------------------------------|
| 100             | 2,744           | Idea corner location for financial institution or high-profile tenant.                                                                                                                                  |
| 175             | 1,250 - 2,423   | Ground Floor. Glass frontage facing Second Street and courthouse. Unfinished. Can be combined with Suite 178.                                                                                           |
| 178             | 1,173 - 2,423   | Ground Floor glass frontage facing Second St. and courthouse. Open and unfinished. Can be combined with Suite 175.                                                                                      |
| 500,550,<br>560 | 9,373           | AVAILABLE Jan 2025                                                                                                                                                                                      |
| 710             | 7,189           | Quality office space. Faces Mulberry Street & Third Street                                                                                                                                              |
| 800             | 1,451 - 6,785   | Quality office space. Can be divided 1,451-6,785 SF                                                                                                                                                     |
| 820             | 582             | Small office suite facing Second Street                                                                                                                                                                 |
| 900             | 7,060           | Quality office space.                                                                                                                                                                                   |
| 1050            | 6,337 - 13,086  | Sublease Space. Will consider dividing. Mostly open. Asking rent \$20/SF Full Service. Approximately 6,337 SF available. Adjacent tenant will relocate to another space to accommodate up to 13,086 SF. |