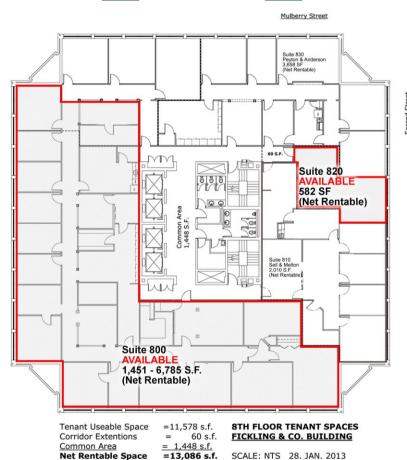

### AVAILABLE SUITES: 582 to 13,086 SF AVAILABLE

| Suite #         | Net Rentable SF | Description                                                                                                                                                                                             |
|-----------------|-----------------|---------------------------------------------------------------------------------------------------------------------------------------------------------------------------------------------------------|
| 100             | 2,744           | Idea corner location for financial institution or high-profile tenant.                                                                                                                                  |
| 175             | 1,250 - 2,423   | Ground Floor. Glass frontage facing Second Street and courthouse. Unfinished. Can be combined with Suite 178.                                                                                           |
| 178             | 1,173 - 2,423   | Ground Floor glass frontage facing Second St. and courthouse. Open and unfinished. Can be combined with Suite 175.                                                                                      |
| 500,550,<br>560 | 9,373           | AVAILABLE Jan 2025                                                                                                                                                                                      |
| 710             | 7,189           | Quality office space. Faces Mulberry Street & Third Street                                                                                                                                              |
| 800             | 1,451 - 6,785   | Quality office space. Can be divided 1,451-6,785 SF                                                                                                                                                     |
| 820             | 582             | Small office suite facing Second Street                                                                                                                                                                 |
| 900             | 7,060           | Quality office space.                                                                                                                                                                                   |
| 1050            | 6,337 - 13,086  | Sublease Space. Will consider dividing. Mostly open. Asking rent \$20/SF Full Service. Approximately 6,337 SF available. Adjacent tenant will relocate to another space to accommodate up to 13,086 SF. |

SCALE: 1/16" = 1'-0" June 8, 2021

= 1.448 s.f.

=13,086

Robert Chandler 478-746-9421 Office 470-278-0584 Cell rchandler@fickling.com

Suite 800

Summary Area Info Photos Floor Plans Aerial Site Map

CONTACT

Larry E Crumbley, CCIM, SIOR, CPM 478-746-9421 Office 478-737-3381 Cell lcrumbley@fickling.com Robert Chandler 478-746-9421 Office 470-278-0584 Cell rchandler@fickling.com