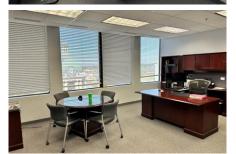

### AVAILABLE SUITES: 582 to 13,086 SF AVAILABLE

| Suite #         | Net Rentable SF | Description                                                                                                                                                                                             |
|-----------------|-----------------|---------------------------------------------------------------------------------------------------------------------------------------------------------------------------------------------------------|
| 100             | 2,744           | Idea corner location for financial institution or high-profile tenant.                                                                                                                                  |
| 175             | 1,250 - 2,423   | Ground Floor. Glass frontage facing Second Street and courthouse. Unfinished. Can be combined with Suite 178.                                                                                           |
| 178             | 1,173 - 2,423   | Ground Floor glass frontage facing Second St. and courthouse. Open and unfinished. Can be combined with Suite 175.                                                                                      |
| 500,550,<br>560 | 9,373           | AVAILABLE Jan 2025                                                                                                                                                                                      |
| 710             | 7,189           | Quality office space. Faces Mulberry Street & Third Street                                                                                                                                              |
| 800             | 1,451 - 6,785   | Quality office space. Can be divided 1,451-6,785 SF                                                                                                                                                     |
| 820             | 582             | Small office suite facing Second Street                                                                                                                                                                 |
| 900             | 7,060           | Quality office space.                                                                                                                                                                                   |
| 1050            | 6,337 - 13,086  | Sublease Space. Will consider dividing. Mostly open. Asking rent \$20/SF Full Service. Approximately 6,337 SF available. Adjacent tenant will relocate to another space to accommodate up to 13,086 SF. |