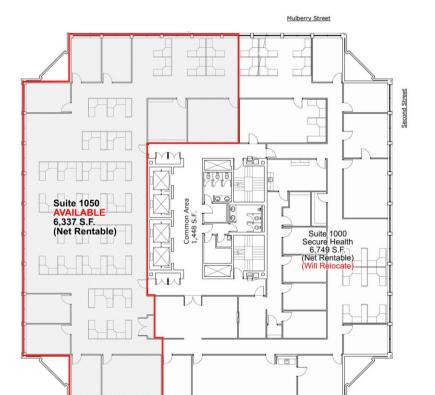

### AVAILABLE SUITES: 582 to 13,086 SF AVAILABLE

| Suite #         | Net Rentable SF | Description                                                                                                                                                                                             |
|-----------------|-----------------|---------------------------------------------------------------------------------------------------------------------------------------------------------------------------------------------------------|
| 100             | 2,744           | Idea corner location for financial institution or high-profile tenant.                                                                                                                                  |
| 175             | 1,250 - 2,423   | Ground Floor. Glass frontage facing Second Street and courthouse. Unfinished. Can be combined with Suite 178.                                                                                           |
| 178             | 1,173 - 2,423   | Ground Floor glass frontage facing Second St. and courthouse. Open and unfinished. Can be combined with Suite 175.                                                                                      |
| 500,550,<br>560 | 9,373           | AVAILABLE Jan 2025                                                                                                                                                                                      |
| 710             | 7,189           | Quality office space. Faces Mulberry Street & Third Street                                                                                                                                              |
| 800             | 1,451 - 6,785   | Quality office space. Can be divided 1,451-6,785 SF                                                                                                                                                     |
| 820             | 582             | Small office suite facing Second Street                                                                                                                                                                 |
| 900             | 7,060           | Quality office space.                                                                                                                                                                                   |
| 1050            | 6,337 - 13,086  | Sublease Space. Will consider dividing. Mostly open. Asking rent \$20/SF Full Service. Approximately 6,337 SF available. Adjacent tenant will relocate to another space to accommodate up to 13,086 SF. |

Summary Area Info Photos Floor Plans Aerial Site Map

CONTACT

Tenant Useable Space

Corridor Extentions

Common Area
Net Rentable Space

Larry E Crumbley, CCIM, SIOR, CPM 478-746-9421 Office 478-737-3381 Cell lcrumbley@fickling.com

=11,638 s.f.

= 1,448 s.f. =13,086 s.f.

0 s.f.

**10TH FLOOR TENANT SPACES** 

**FICKLING & CO. BUILDING** 

SCALE: 1/16" = 1'-0" August 24, 2021

> Robert Chandler 478-746-9421 Office 470-278-0584 Cell rchandler@fickling.com