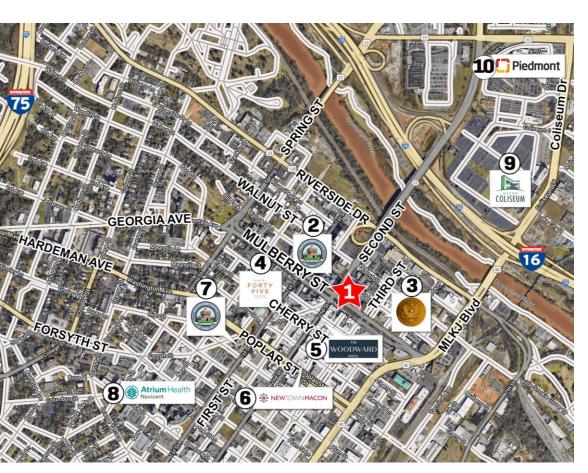

#### 1 - SUBJECT

- 2 Bibb County Courthouse
- 3 Federal Courthouse
- 4 Hotel Forty-Five
- 5 The Woodward Hotel
- 6 New Town Macon
- 7 City Hall
- 8 Atrium Health Navicent
- 9 Macon Coliseum Centreplex
- 10 Piedmont Macon Medical Center