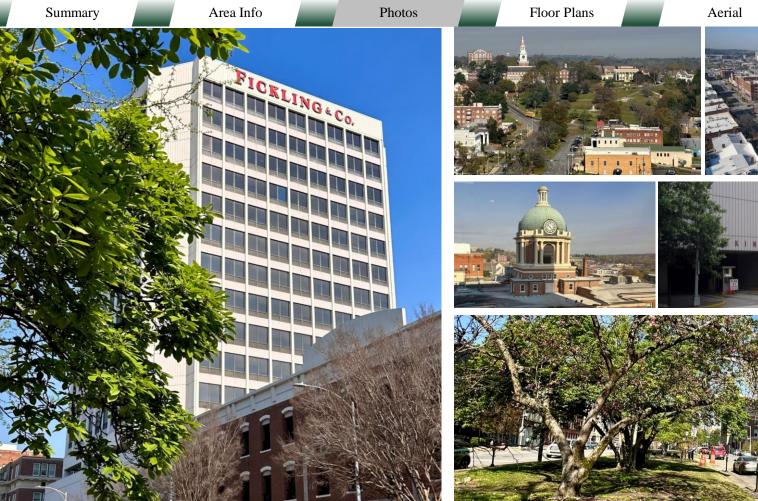

### **NOTES**

165,000 square foot, 15-story office building located in the heart of Macon's Central Business District, at the intersection of Second Street and Mulberry Street. Surrounding businesses include Bibb County Courthouse, Bibb Co Tag Office, The Federal Courthouse, The Grand Opera House, and many others. Easy access to branches of most banks and credit unions serving Middle Georgia. Numerous restaurant options within easy walking distance.