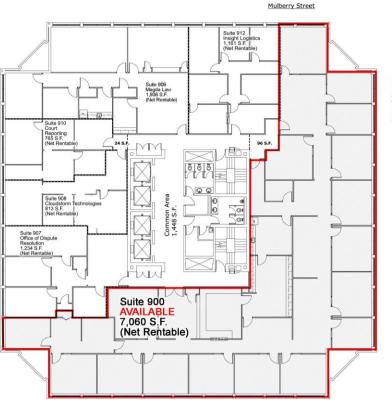

Summary Area Info Photos

Floor Plans

Aerial

Site Map

Suite 900

Tenant Useable Space = 11,518 s.f.

Corridor Extentions = 120 s.f.

Common Area = 1,448 s.f.

Net Rentable Space = 13,086 s.f.

SCALE: NTS 28 JAN. 2013

CONTACT

Larry E Crumbley, CCIM, SIOR, CPM 478-746-9421 Office 478-737-3381 Cell lcrumbley@fickling.com Robert Chandler 478-746-9421 Office 470-278-0584 Cell rchandler@fickling.com