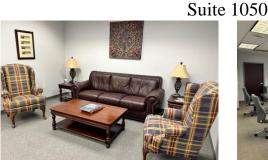

### AVAILABLE SUITES: 582 to 13,086 SF AVAILABLE

| Suite #         | Net Rentable SF | Description                                                                                                                                                                                             |
|-----------------|-----------------|---------------------------------------------------------------------------------------------------------------------------------------------------------------------------------------------------------|
| 100             | 2,744           | Idea corner location for financial institution or high-profile tenant.                                                                                                                                  |
| 175             | 1,250 - 2,423   | Ground Floor. Glass frontage facing Second Street and courthouse. Unfinished. Can be combined with Suite 178.                                                                                           |
| 178             | 1,173 - 2,423   | Ground Floor glass frontage facing Second St. and courthouse. Open and unfinished. Can be combined with Suite 175.                                                                                      |
| 500,550,<br>560 | 9,373           | AVAILABLE Jan 2025                                                                                                                                                                                      |
| 710             | 7,189           | Quality office space. Faces Mulberry Street & Third Street                                                                                                                                              |
| 800             | 1,451 - 6,785   | Quality office space. Can be divided 1,451-6,785 SF                                                                                                                                                     |
| 820             | 582             | Small office suite facing Second Street                                                                                                                                                                 |
| 900             | 7,060           | Quality office space.                                                                                                                                                                                   |
| 1050            | 6,337 - 13,086  | Sublease Space. Will consider dividing. Mostly open. Asking rent \$20/SF Full Service. Approximately 6,337 SF available. Adjacent tenant will relocate to another space to accommodate up to 13,086 SF. |