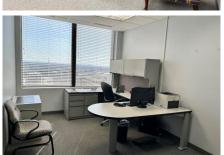

### AVAILABLE SUITES: 582 to 13,086 SF AVAILABLE

| Suite #         | Net Rentable SF | Description                                                                                                                                                                                             |
|-----------------|-----------------|---------------------------------------------------------------------------------------------------------------------------------------------------------------------------------------------------------|
| 100             | 2,744           | Idea corner location for financial institution or high-profile tenant.                                                                                                                                  |
| 175             | 1,250 - 2,423   | Ground Floor. Glass frontage facing Second Street and courthouse. Unfinished. Can be combined with Suite 178.                                                                                           |
| 178             | 1,173 - 2,423   | Ground Floor glass frontage facing Second St. and courthouse. Open and unfinished. Can be combined with Suite 175.                                                                                      |
| 500,550,<br>560 | 9,373           | AVAILABLE Jan 2025                                                                                                                                                                                      |
| 710             | 7,189           | Quality office space. Faces Mulberry Street & Third Street                                                                                                                                              |
| 800             | 1,451 - 6,785   | Quality office space. Can be divided 1,451-6,785 SF                                                                                                                                                     |
| 820             | 582             | Small office suite facing Second Street                                                                                                                                                                 |
| 900             | 7,060           | Quality office space.                                                                                                                                                                                   |
| 1050            | 6,337 - 13,086  | Sublease Space. Will consider dividing. Mostly open. Asking rent \$20/SF Full Service. Approximately 6,337 SF available. Adjacent tenant will relocate to another space to accommodate up to 13,086 SF. |