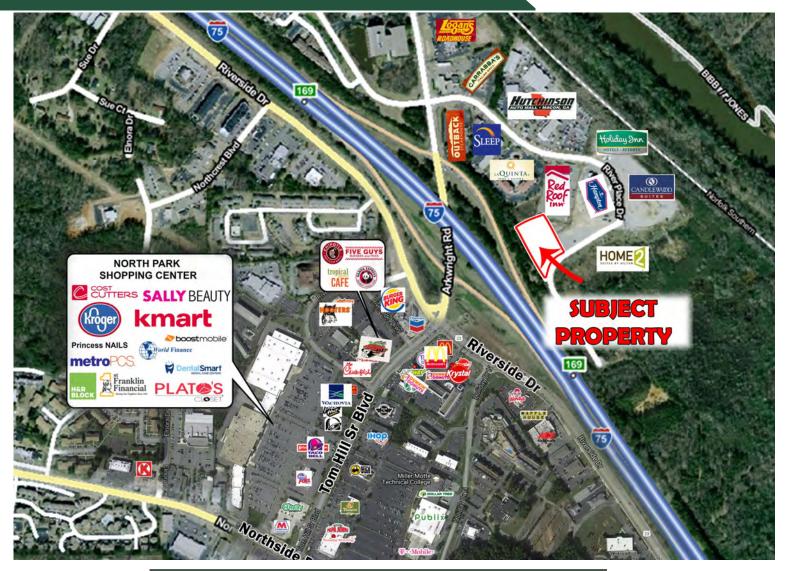

## DRODERTV

| DESCRIPTION:                    | 4,755 sf building with most of the restaurant equipment included.                                                                                                         |                         |  |
|---------------------------------|---------------------------------------------------------------------------------------------------------------------------------------------------------------------------|-------------------------|--|
| CORRIDOR:                       | Over 7 Hotels/Motels with 690± rooms within walking distance                                                                                                              |                         |  |
| FORMERLY :                      | International House of Pancakes                                                                                                                                           |                         |  |
| LEASE TERM:                     | Sublease through 6/30/2025                                                                                                                                                |                         |  |
| LOCATION:                       | Off I-75 at the Arkwright Road exit with Intestate visibility and Interstate signage.                                                                                     |                         |  |
| TRAFFIC COUNT:                  | I-75 64,900 VPD                                                                                                                                                           | REDUCED                 |  |
| ACRES:                          | +/- 1.21 acres                                                                                                                                                            | Rent: \$3,500/month NNN |  |
| PARKING:                        | 90 Asphalt spaces with 2 curb cuts                                                                                                                                        | (\$8.83 psf)            |  |
| ESTIMATED REAL<br>ESTATE TAXES: | \$7,768.00                                                                                                                                                                | Rent: \$4,700/month NNN |  |
| NEARBY<br>BUSINESSES:           | Hampton Inn, Home2Suites by Hilton, Sleep Inn, Red Roof Inn, Holiday Inn, Candlewood<br>Suites, Hutcheson Auto, Outback Steak House, Carrabba's & LaOuinta Inns & Suites, |                         |  |