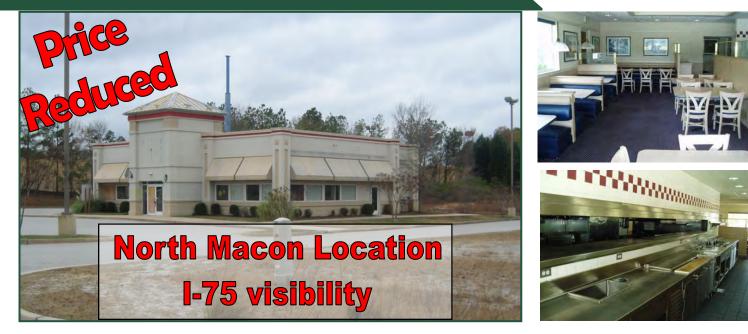

## DRODERTV

| DESCRIPTION:                    | 4,755 sf building with most of the restaurant equipment included.                                                                                                         |                         |  |
|---------------------------------|---------------------------------------------------------------------------------------------------------------------------------------------------------------------------|-------------------------|--|
| CORRIDOR:                       | Over 7 Hotels/Motels with 690± rooms within walking distance                                                                                                              |                         |  |
| FORMERLY :                      | International House of Pancakes                                                                                                                                           |                         |  |
| LEASE TERM:                     | Sublease through 6/30/2025                                                                                                                                                |                         |  |
| LOCATION:                       | Off I-75 at the Arkwright Road exit with Intestate visibility and Interstate signage.                                                                                     |                         |  |
| TRAFFIC COUNT:                  | I-75 64,900 VPD                                                                                                                                                           | REDUCED                 |  |
| ACRES:                          | +/- 1.21 acres                                                                                                                                                            | Rent: \$3,500/month NNN |  |
| PARKING:                        | 90 Asphalt spaces with 2 curb cuts                                                                                                                                        | (\$8.83 psf)            |  |
| ESTIMATED REAL<br>ESTATE TAXES: | \$7,768.00                                                                                                                                                                | Rent: \$4,700/month NNN |  |
| NEARBY<br>BUSINESSES:           | Hampton Inn, Home2Suites by Hilton, Sleep Inn, Red Roof Inn, Holiday Inn, Candlewood<br>Suites, Hutcheson Auto, Outback Steak House, Carrabba's & LaOuinta Inns & Suites, |                         |  |