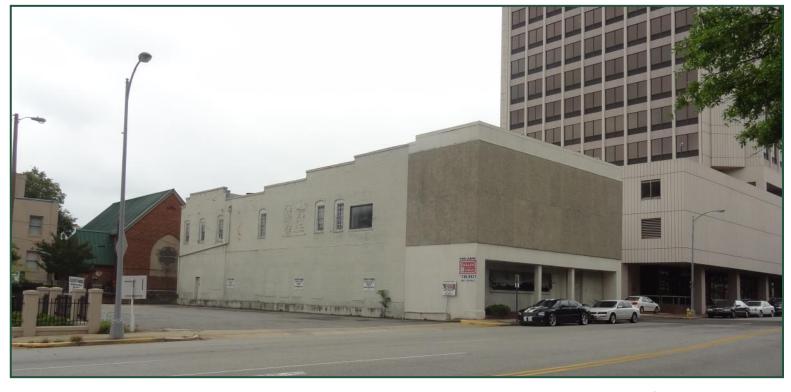

### FOR LEASE 240 Second Street Macon, Georgia

- Building located between Walnut & Mulberry Streets in Macon's Downtown Business District across from Bibb County Courthouse and the BB & T Building.
- Adjacent to the Fickling & Company Bldg. and 489 space parking garage
- Complete exterior and interior rehab underway
- 13,218 sq. ft. available on two floors
- Ample parking available in adjacent lot for \$50/space/month
- 2<sup>nd</sup> floor has covered walkway to adjacent parking garage
- Traffic Count 8,000 vpd

### **FOR LEASE**

240 Second Street Macon, Georgia