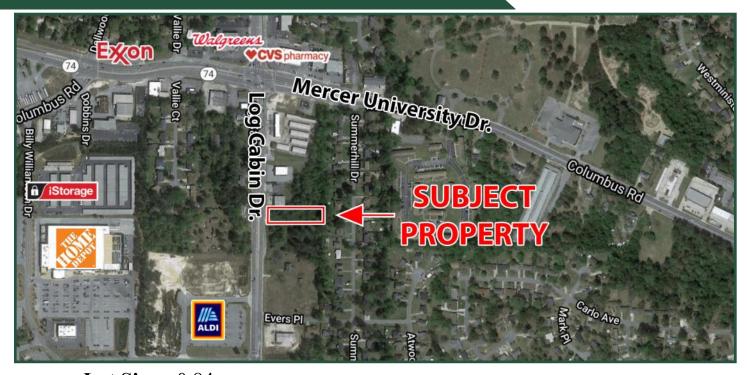

## LAND FOR SALE 4424 Log Cabin Dr. Macon, GA 31204

Lot Size: 0.84 acres Zoning: R-1A Utilities: County water & sewer Frontage: ±100' on Log Cabin Drive Lot Depth: 360' Traffic: 15,300 VPD on Log Cabin Drive Location: Across the street from Eisenhower Crossing Shopping Center. Nearby Businesses: Home Depot, Best Buy, Staples, Party City, Bed Bath & Beyond, Kroger, Ross, Michael's, and Aldi. Notes: Ideal location for a restaurant or retail. Can be combined with adjacent parcel (0.84 ac + 1.67 ac = 2.51 ac) Reduced Price: \$95,000 Sale Price: \$125,000