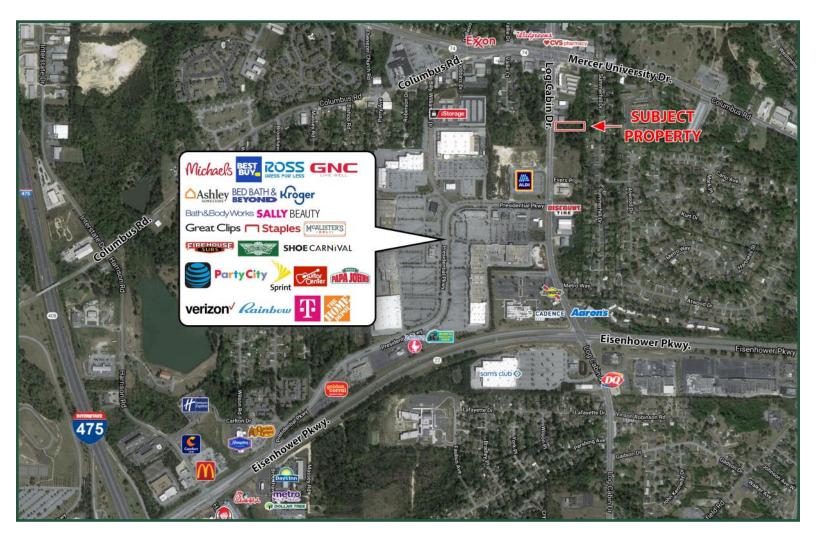

## LAND FOR SALE 4424 Log Cabin Dr. Macon, GA 31204

Lot Size: 0.84 acres Zoning: R-1A Utilities: County water & sewer Frontage: ±100' on Log Cabin Drive Lot Depth: 360' Traffic: 15,300 VPD on Log Cabin Drive Location: Across the street from Eisenhower Crossing Shopping Center. Nearby Businesses: Home Depot, Best Buy, Staples, Party City, Bed Bath & Beyond, Kroger, Ross, Michael's, and Aldi. Notes: Ideal location for a restaurant or retail. Can be combined with adjacent parcel (0.84 ac + 1.67 ac = 2.51 ac) Reduced Price: \$95,000 Sale Price: \$125,000

## AERIAL

| 2019 Demographics | <u>1 Mile</u> | <u>3 Mile</u> | <u>5 Mile</u> |
|-------------------|---------------|---------------|---------------|
| Population        | 6,646         | 42,787        | 95,395        |
| Avg. HHI          | \$47,701      | \$47,496      | \$54,571      |
| Median Age        | 29.8          | 33.7          | 34.8          |