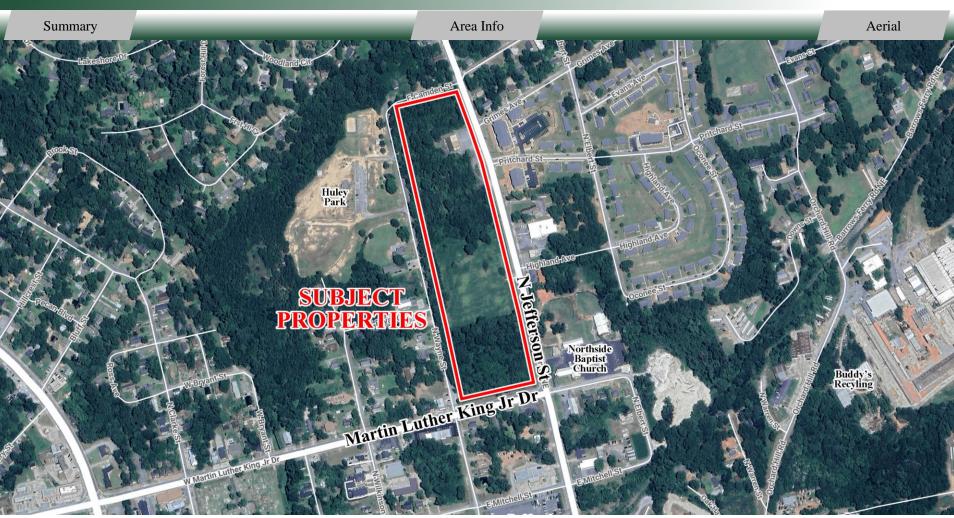

## AREA INFORMATION

#### **PROPERTY**

This property is two parcels sold together. 1000 North Jefferson Street is a  $\pm 4$  Acre corner lot, and 1100 North Jefferson Street is a  $\pm 12$  Acre lot adjacent to it. Lots are situated in a high traffic area with great visibility. Properties have flat topography, with all utilities available to site. Ideal location for retail, restaurant or office. Owner is selling both lots together, but is willing to sell 1000 North Jefferson Street independently.

#### **LOCATION**

Convenient to Georgia College & State University, Georgia Military College, downtown Milledgeville, the Milledgeville Mall, and many restaurants, banks and retail.

10' PLANTED

BRYAN ST.