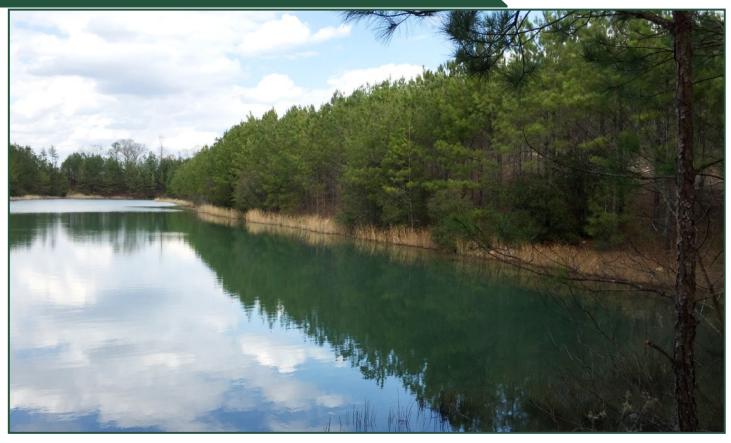

## **Description:**

- 4 acre pond
- Mix of level and rolling topography
- On Big Sandy Creek
- Beaver Ponds
- Great road frontage
- Easy access to I-16
- 1920 House
- Planted Pines