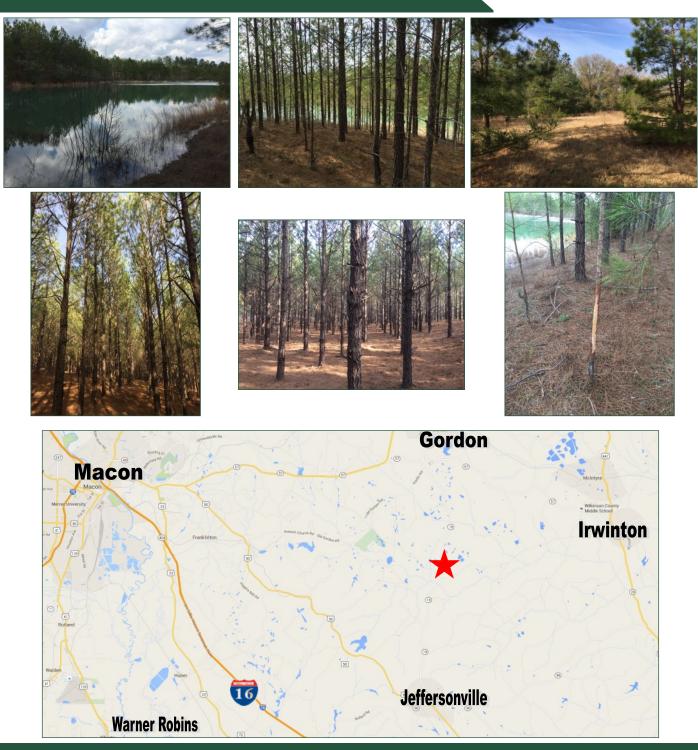

**265 ± ACRES FOR SALE** 9348 Asbury Church Rd Gordon, GA 31031

- Lot Size: 265 ± Acres
- Zoning: Agricultural
- Location: Property is at the intersection of Highway 18, Fountain Road & Asbury Church Road at the Twiggs County Line.

## **Description:**

- 4 acre pond
- Mix of level and rolling topography
- On Big Sandy Creek
- Beaver Ponds
- Great road frontage
- Easy access to I-16
- 1920 House
- Planted Pines